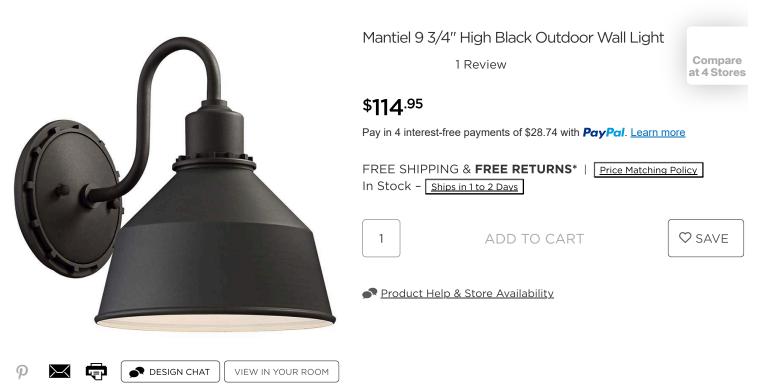

# **Product Details**

Bold and handsome, this black aluminum outdoor wall light introduces personality that upgrades exterior decor.

## Additional Info:

Indulge in a bit of industrial and Early American design aesthetics with this dynamic fixture from Minka Lavery. Incorporating old-time design elements with curves and a circular mount, its stylish shade adds a perfect finishing touch. This black aluminum outdoor wall light sets the tone for a fashionable and sophisticated exterior entertaining space.

Shop all Minka Lavery

- 9 3/4" high x 8" wide. Extends 10 1/2" from the wall. Backplate is 5 1/2" wide x 1 1/4" high.
- Uses one maximum 60 watt or equivalent medium base bulb (not included).
- Mantiel outdoor wall light from Minka Lavery for porch, patio, or garage areas.
- Based on gooseneck arm farmhouse barn lights and industrial lighting.
- Black finish. Aluminum construction.
- Wet location rated for outdoor use. Can also be used indoors.