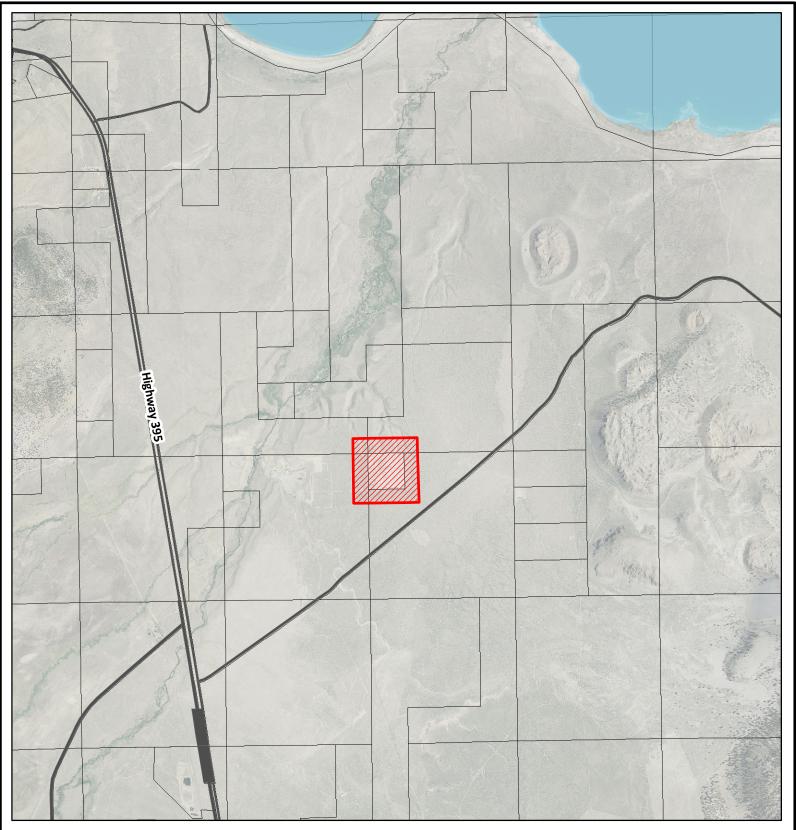

## Pumice Valley No Shooting Area

Map created by: pkobylarz on 3/10/2011
G:\Projects\Mono\Planning\NoShootingAreas\PumiceValley.mxd

NOTE: California Fish & Game Code §3004 prohibits any person, other than the owner, person in possession of the premises, or a person having the express permission of the owner or person in possession of the premises, to hunt or to discharge while hunting, any firearm or other deadly weapon within 150 yards of any occupied dwelling house, residence, or other building or any barn or other outbuilding used in connection therewith. Furthermore, it is unlawful for any person to intentionally discharge any firearm or release any arrow or crossbow bolt over or across any public road or other established way open to the public, in an unsafe and reckless manner.