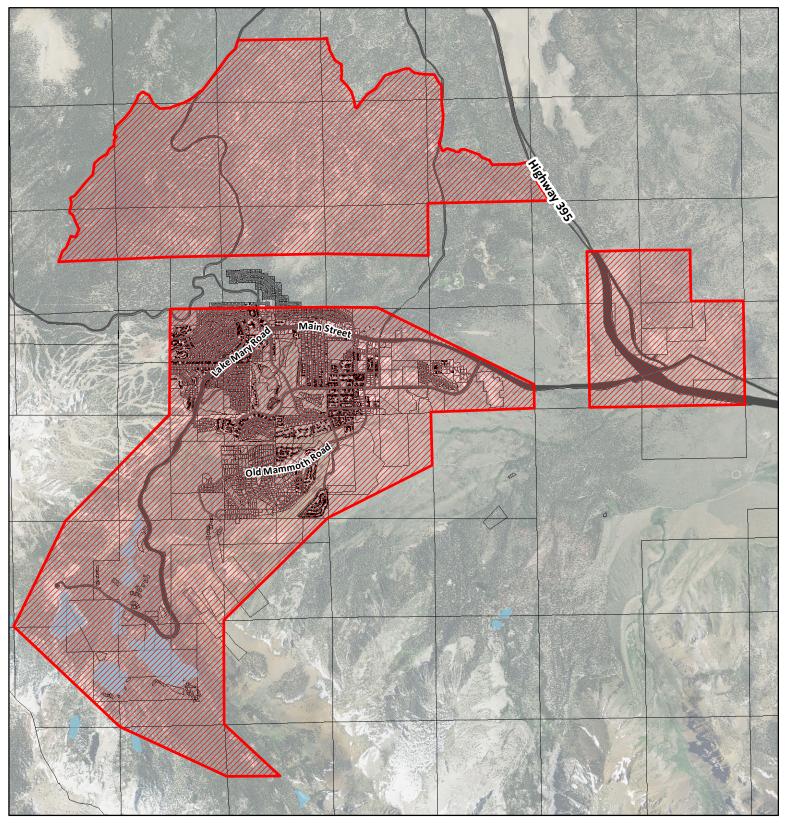

## **Mammoth Lakes No Shooting Area**

Mono County GIS PO Box 7657 Mammoth Lakes, CA 93546 (760) 924-1819 gis.mono.ca.gov

The information contained on this map is for reference purposes only and is in no way intended to serve as a legal description of property or other boundaries. The information on this map is subject to change without notice. This map is not to be reproduced or re-used without the prior permission of Mono County.

Map created by: pkobylarz on 3/10/2011
G:\Projects\Mono\Planning\NoShootingAreas\Mammoth.mxd

**No Shooting Area** Roads **Parcels** 

Legend

NOTE: California Fish & Game Code §3004 prohibits any person, other than the owner, person in possession of the premises, or a person having the express permission of the owner or person in possession of the premises, to hunt or to discharge while hunting, any firearm or other deadly weapon within 150 yards of any occupied dwelling house, residence, or other building or any barn or other outbuilding used in connection  $the rewith. \ Furthermore, it is \ unlawful \ for \ any \ person \ to \ intentionally \ discharge \ any$ firearm or release any arrow or crossbow bolt over or across any public road or other established way open to the public, in an unsafe and reckless manner.