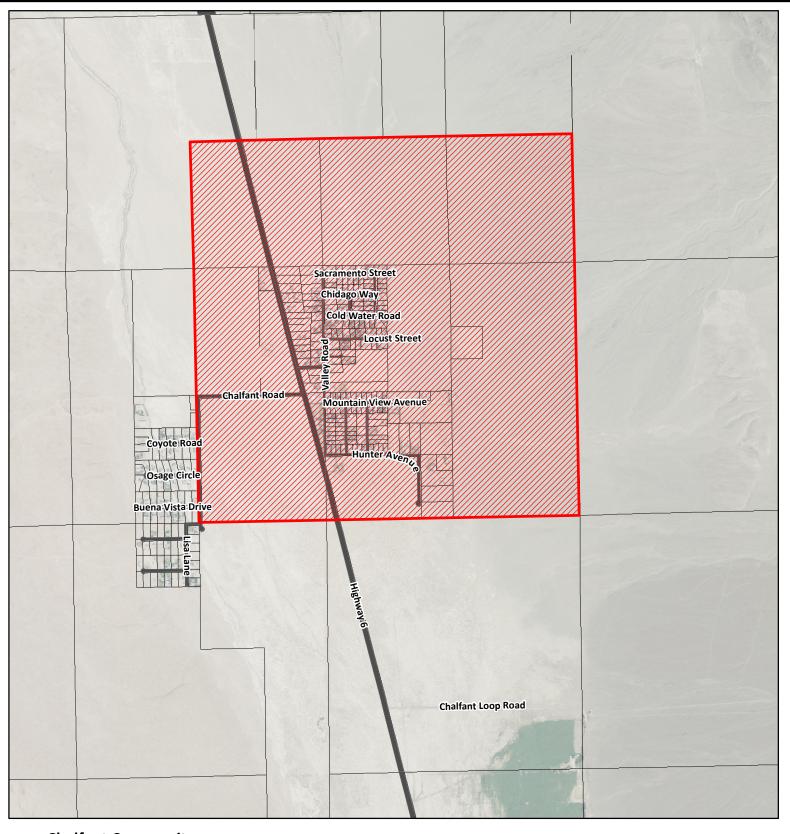

## **Chalfant Community No Shooting Area**

Mono County GIS PO Box 7657 Mammoth Lakes, CA 93546 (760) 924-1819

gis.mono.ca.gov

The information contained on this map is for reference purposes only and is in no way intended to serve as a legal description of property or other boundaries. The information on this map is

V

Legend
No Shooting Area

Roads

Parcels

owner, person in possession of the premises, or a person having the express permission of the owner or person in possession of the premises, to hunt or to discharge while hunting, any firearm or other deadly weapon within 150 yards of any occupied dwelling house, residence, or other building or any barn or other outbuilding used in connection therewith. Furthermore, it is unlawful for any person to intentionally discharge any firearm or release any arrow or crossbow bolt over or across any public road or other established way open to the public, in an unsafe and reckless manner.

subject to change without notice. This map is not to be reproduced or re-used without the prior permission of Mono County.

Map created by: pkobylarz on 3/10/2011

G:\Projects\Mono\Planning\NoShootingAreas\Chalfant.mxd