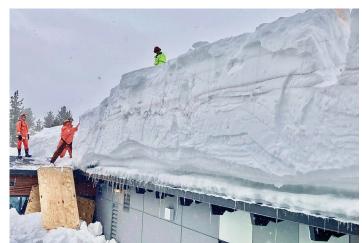

## Buried!!

#### **Snow Removal**

- Mammoth Lakes Div. 14 dump trucks, 1 Loader
- June Lake Div. 10 Dump Trucks, 1 Loader
- Crowley Div. 10 Dump Trucks, 1 Loader
- Mono North Div. 20 Dump Trucks, 1 Loader
- Tri Valley Div. 20 Dump Trucks, 2 Loaders, 1 Grader