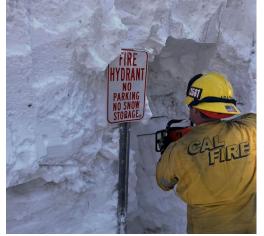

## MONO COUNTY WINTER STORMS 2023

Chris Mokracek

Mono County Office of Emergency Management









## Buried!!



### MONO CITY March 5, 2023

Hwy 167







Mono City National Guard









### Propane Explosions & Collapses

## Joint Inyo/Mono IMT





### Management Objectives

- 1. Provide support for life and safety of Inyo and Mono county public, first responders and essential workers.
- 2. Support the protection of critical infrastructure.
- 3. Maintain road conditions to support access and egress of emergency personnel and public.
- 4. Maintain communication between cooperators, stakeholders, and internal team members.
- 5. Ensure coordinated, timely, and accurate dissemination of public information.



## Cal Fire Engine Companies & GULF Crews







- Engine 3561
- Engine 3564
- Engine 3565
- Engine 3573
- 9338G
- 9342G
- 9313G
- 9240G
- 9353G

















### CAL OES Fire & Rescue



- 3 Type I USAR Teams (ALS)
- 1 Type II USAR
- 1 Type II HazMat Team
- 1 Swiftwater Rescue Task Force (ALS)
- 4 Structural Engineers
- 2 OES Engines

#### **Snow Removal**

- Mammoth Lakes Div. 14 dump trucks, 1 Loader
- June Lake Div. 10 Dump Trucks, 1 Loader
- Crowley Div. 10 Dump Trucks, 1 Loader
- Mono North Div. 20 Dump Trucks, 1 Loader
- Tri Valley Div. 20 Dump Trucks, 2 Loaders, 1 Grader





# Runoff & Flooding













### After-Action Report



MONO COUNTY TROPICAL STORM & RUN OFF INFORMATION

2023 Storm Response Survey



Questions?