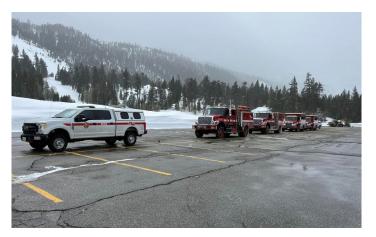

## Cal Fire Engine Companies & GULF Crews

- Engine 3561
- Engine 3564
- Engine 3565
- Engine 3573
- 9338G
- 9342G
- 9313G
- 9240G
- 9353G

### CAL OES Fire & Rescue

- 3 Type I USAR Teams (ALS)
- 1 Type II USAR
- 1 Type II HazMat Team
- 1 Swiftwater Rescue Task Force (ALS)
- 4 Structural Engineers
- 2 OES Engines

#### **Snow Removal**

- Mammoth Lakes Div. 14 dump trucks, 1 Loader
- June Lake Div. 10 Dump Trucks, 1 Loader
- Crowley Div. 10 Dump Trucks, 1 Loader
- Mono North Div. 20 Dump Trucks, 1 Loader
- Tri Valley Div. 20 Dump Trucks, 2 Loaders, 1 Grader