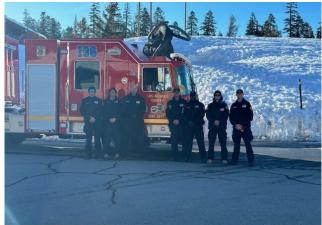

### CAL OES Fire & Rescue

- 3 Type I USAR Teams (ALS)
- 1 Type II USAR
- 1 Type II HazMat Team
- 1 Swiftwater Rescue Task Force (ALS)
- 4 Structural Engineers
- 2 OES Engines