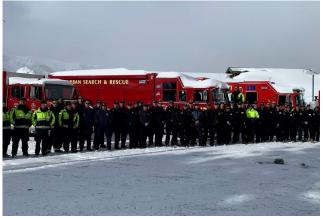

Management









## Buried!!



### MONO CITY March 5, 2023

Hwy 167







Mono City National Guard









### Propane Explosions & Collapses

## Joint Inyo/Mono IMT





### Management Objectives

- 1. Provide support for life and safety of Inyo and Mono county public, first responders and essential workers.
- 2. Support the protection of critical infrastructure.
- 3. Maintain road conditions to support access and egress of emergency personnel and public.
- 4. Maintain communication between cooperators, stakeholders, and internal team members.
- 5. Ensure coordinated, timely, and accurate dissemination of public information.



## Cal Fire Engine Companies & GULF Crews







- Engine 3561
- Engine 3564
- Engine 3565
- Engine 3573
- 9338G
- 9342G
- 9313G
- 9240G
- 9353G

















### CAL OES Fire & Rescue



- 3 Type I USAR Teams (ALS)
- 1 Type II USAR
- 1 Type II HazMat Team
- 1 Swiftwater Rescue Task Force (ALS)
- 4 Structural Engineers
- 2 OES Engines

#### **Snow Removal**

- Mammoth Lakes Div. 14 dump trucks, 1 Loader
- June Lake Div. 10 Dump Trucks, 1 Loader
- Crowley Div. 10 Dump Trucks, 1 Loader
- Mono North Div. 20 Dump Trucks, 1 Loader
- Tri Valley Div. 20 Dump Trucks, 2 Loaders, 1 Grader





# Runoff & Flooding













### After-Action Report



MONO COUNTY TROPICAL STORM & RUN OFF INFORMATION

2023 Storm Response Survey



Questions?