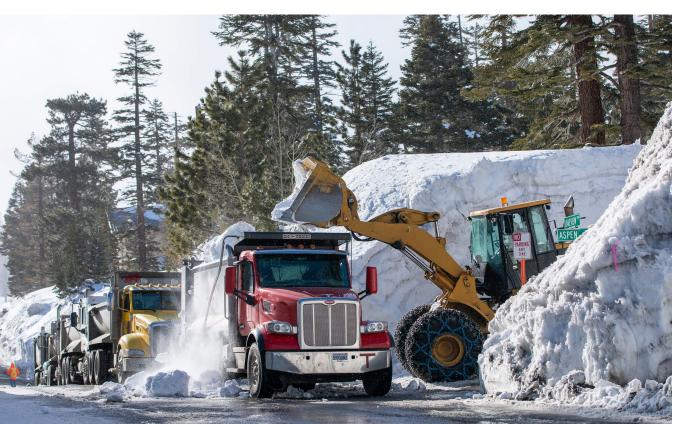

#### **Snow Removal**

- Mammoth Lakes Div. 14 dump trucks, 1 Loader
- June Lake Div. 10 Dump Trucks, 1 Loader
- Crowley Div. 10 Dump Trucks, 1 Loader
- Mono North Div. 20 Dump Trucks, 1 Loader
- Tri Valley Div. 20 Dump Trucks, 2 Loaders, 1 Grader