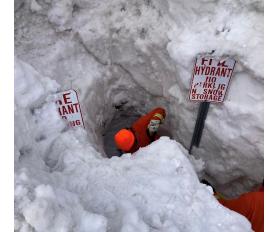

## MONO COUNTY WINTER STORMS 2023

Chris Mokracek

Mono County Office of Emergency Management









## Buried!!



### MONO CITY March 5, 2023

Hwy 167







Mono City National Guard









### Propane Explosions & Collapses

## Joint Inyo/Mono IMT





### Management Objectives

- 1. Provide support for life and safety of Inyo and Mono county public, first responders and essential workers.
- 2. Support the protection of critical infrastructure.
- 3. Maintain road conditions to support access and egress of emergency personnel and public.
- 4. Maintain communication between cooperators, stakeholders, and internal team members.
- 5. Ensure coordinated, timely, and accurate dissemination of public information.



## Cal Fire Engine Companies & GULF Crews







- Engine 3561
- Engine 3564
- Engine 3565
- Engine 3573
- 9338G
- 9342G
- 9313G
- 9240G
- 9353G

















### CAL OES Fire & Rescue



- 3 Type I USAR Teams (ALS)
- 1 Type II USAR
- 1 Type II HazMat Team
- 1 Swiftwater Rescue Task Force (ALS)
- 4 Structural Engineers
- 2 OES Engines

#### **Snow Removal**

- Mammoth Lakes Div. 14 dump trucks, 1 Loader
- June Lake Div. 10 Dump Trucks, 1 Loader
- Crowley Div. 10 Dump Trucks, 1 Loader
- Mono North Div. 20 Dump Trucks, 1 Loader
- Tri Valley Div. 20 Dump Trucks, 2 Loaders, 1 Grader





# Runoff & Flooding













### After-Action Report



MONO COUNTY TROPICAL STORM & RUN OFF INFORMATION

2023 Storm Response Survey



Questions?