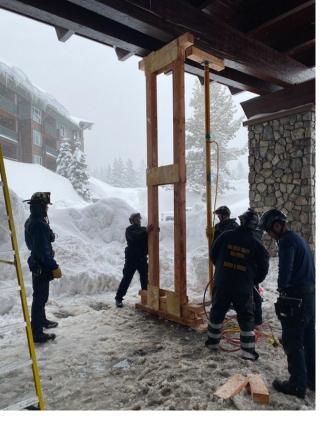

## Buried!!

### MONO CITY March 5, 2023

Hwy 167

Mono City National Guard

### Propane Explosions & Collapses