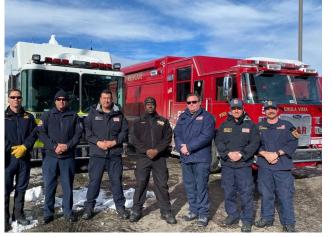

## Joint Inyo/Mono IMT

## Cal Fire Engine Companies & GULF Crews

- Engine 3561
- Engine 3564
- Engine 3565
- Engine 3573
- 9338G
- 9342G
- 9313G
- 9240G
- 9353G

### CAL OES Fire & Rescue

- 3 Type I USAR Teams (ALS)
- 1 Type II USAR
- 1 Type II HazMat Team
- 1 Swiftwater Rescue Task Force (ALS)
- 4 Structural Engineers
- 2 OES Engines