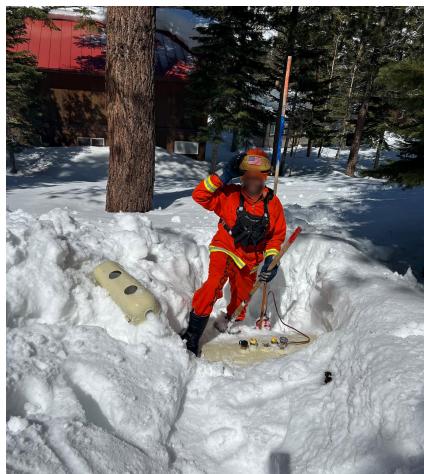

### CAL OES Fire & Rescue

- 3 Type I USAR Teams (ALS)
- 1 Type II USAR
- 1 Type II HazMat Team
- 1 Swiftwater Rescue Task Force (ALS)
- 4 Structural Engineers
- 2 OES Engines