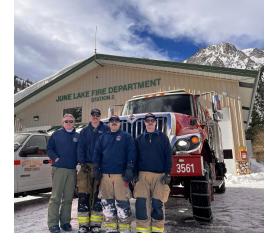

## Cal Fire Engine Companies & GULF Crews

- Engine 3561
- Engine 3564
- Engine 3565
- Engine 3573
- 9338G
- 9342G
- 9313G
- 9240G
- 9353G