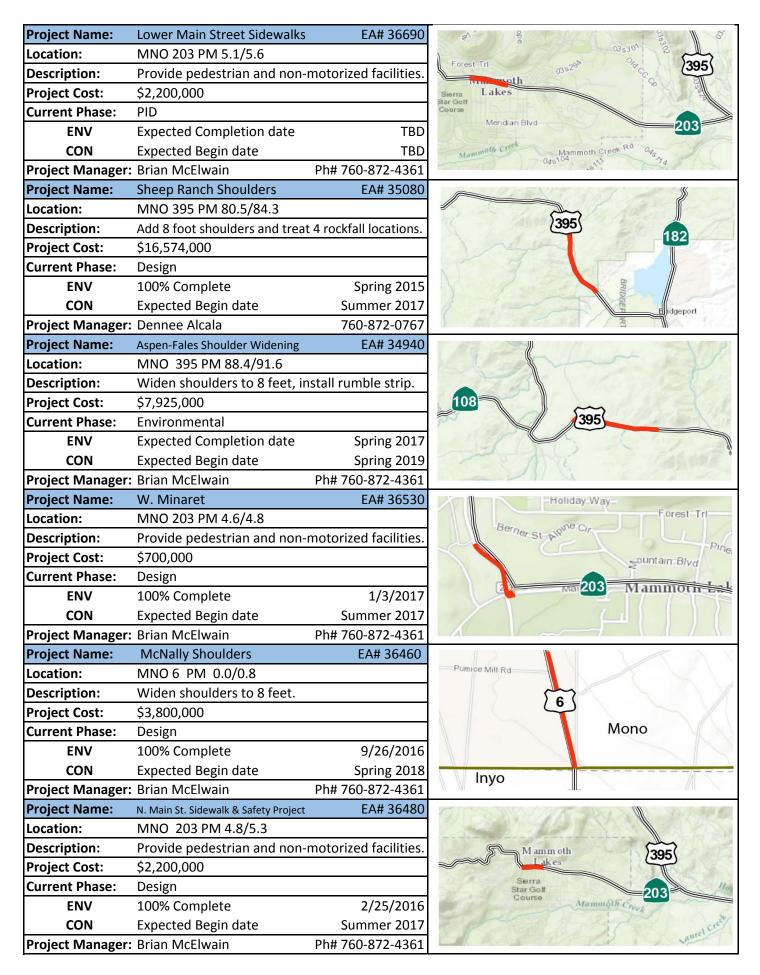

#### 9. CALTRANS

A. **District 9 2017 construction:** Ryan Dermody described Mono projects scheduled for short construction season: Walker Cap M (major maintenance); Green Lakes Cap M started last summer; biggest Sheep Ranch shoulder project north of Buckeye Road north of Bridgeport; and environmental permits from CDFW (California Department of Fish & Wildlife) and Lahontan Regional Water Quality Control Board where lots of wildlife live. Three-year project. Turn pockets slated. Biggest project in district is SR 14 Freeman Gulch segment one (five miles), Lake Isabella excluded. Likely two seasons. Green noted groundbreaking in Kern, but funding by Mono and Inyo.

North County projects simultaneous? Yes. Potential delays 20 minutes times three? Mostly sevenminute delays. Start dates hard to tell. Truck turn-around project at SR 108 likely in two years. Fix for rumble strip? *No, maybe thin blanket treatment.* Inventory of winter damage? *Still doing assessments.*  B. Average Annual Daily Traffic Count 1992-2016: Ryan Dermody noted traffic increases.

Why increase? Everything went up. Beware talking of trucks in our area, as other areas have tens of thousands per day.

Project at 395/58? Kramer Junction. SR 58 third or fourth highest goods movement corridor. Update construction map.

C. Activities in Mono County & pertinent statewide information: Brent Green noted passage of SB 1: Road Repair & Accountability Act. Fix it first, not expand. A 20-cent diesel excise tax is devoted to beneficiaries such as shipping industries. Payback from general fund loans. ATP (Active Transportation Program), bridges, culverts, local planning grants. STIP projects got very little money out of SB 1 (Freeman Gulch, Olancha/Cartago). Almost all Eastern Sierra safety and shoulder widenings projects are SHOPP (State Highway Operation & Protection Program). Change of money flow affects us almost immediately. Funds based on performance condition. Redo performance targets, contract out projects. Lots of unknowns. Topaz project was SHOPP, maybe North Conway as well? Dermody stated could be.

Canyon between Walker and SR 108? Dermody indicated SHOPP project taken off list. Sacramento thinks pavement's fine. Bringing back Walker Canyon project.

Prioritization matrix? Dermody indicated not yet, maybe in six months.