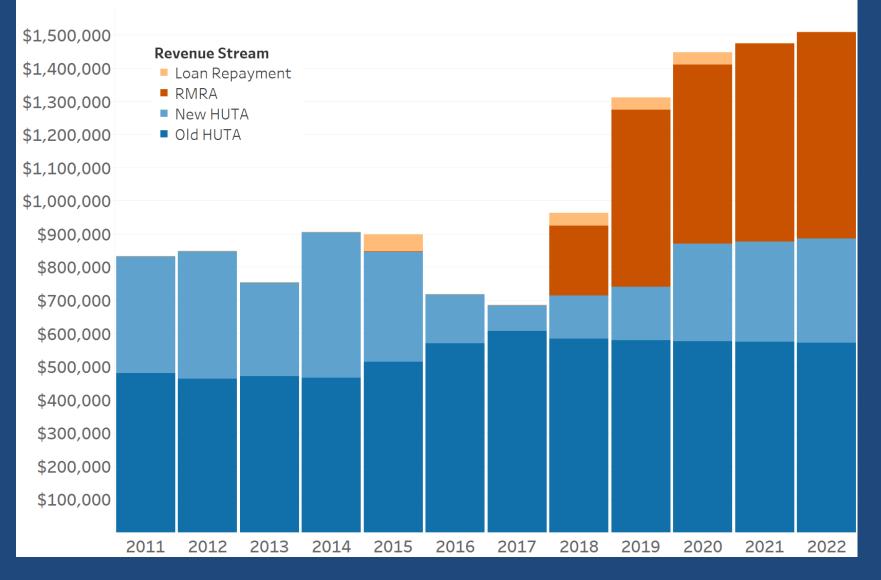

issues. |  |
| Owens Gorge Road Class 1<br>Bicycle Lane | Construct new 5.25 mile class 1 bike<br>lane connecting Owens Gorge Road to<br>Benton Crossing Road. Estimated at<br>\$2.5M.                      | ATP? Tourism/Recreation?                                                                                                                                                                                                   |  |

# Which revenues flow to counties?

- Road Maintenance and Rehabilitation Account
  - New gas tax, transportation improvement fee, and part of diesel excise tax
- 50% state, 50% local
- Local share split evenly between cities and counties
- County revenues by SHC Section 2103 formula
   75% on registered vehicles; 25% on road mileage

## County Highway User Revenue



| Estimated Coun | timated County Highway User Tax Account Revenues - FY 2017-18 |              |              |             |                | ues - SB 1   |               |
|----------------|---------------------------------------------------------------|--------------|--------------|-------------|----------------|--------------|---------------|
| COUNTY         | HUTA 2103                                                     | HUTA 2104    | HUTA 2105    | HUTA 2106   | Loan Repayment | RMRA         | TOTAL         |
| ALAMEDA        | \$4,070,514                                                   | \$13,678,745 | \$6,326,644  | \$329,479   | \$1,163,261    | \$5,862,836  | \$31,431,477  |
| ALPINE         | \$78,317                                                      | \$229,860    |