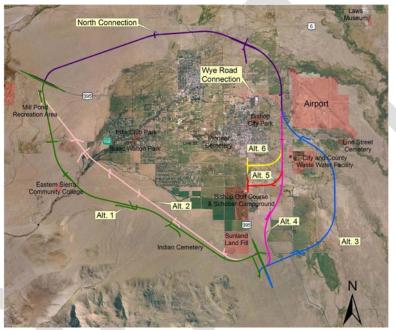

requested that Caltrans District 9 conduct the *Bishop Area Access and Circulation Study* (BAACS). The study was developed in a collaborative fashion with the Bishop Paiute Tribe, local Chamber of Commerce, businesses, community service groups, local schools, the general public, and others.

The study recommended 3 main concepts, which meet its goals. One of which was to improve access between the City of Bishop, and the housing areas in West Bishop (i.e. South Barlow, Manor, McLaren, Highlands/Glenwood, Meadow Creek, Bishop Reservation, etc.). Recommendations include the development of new local roads to provide options other than SR 168/West Line Street and US 395/North Sierra Highway to access Bishop, and alleviate traffic congestion on West Line Street/Main Street during peak usage.



Possible alternative alignments presented by the BAACS Study

# **KEY CORRIDOR ISSUES**

To better accommodate all modes of transportation, the widening of shoulders is recommended for all segments of this route. Maintenance and pavement preservation will be the majority of routine work on SR 168 including chip seals, thin blanket overlays, fog seals, and culvert/bridge work. From a maintenance perspective, cut and fill slopes along this entire route should be flattened to a minimum of 3:1 where feasible, to reduce erosion and promote vegetation growth. Where slopes cannot be flattened due to Right-of-Way restrictions or environmental constraints, slope treatment, gullies should be replaced. Paving turnouts to accommodate truck and recreational parking, as well as aiding with maintenance