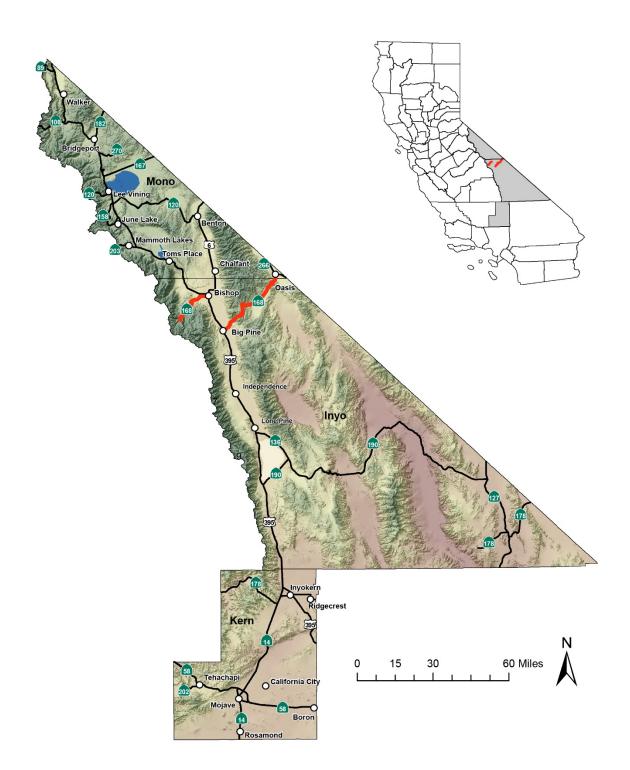

#### 8. CALTRANS

- A. Trans-Sierra pass openings
- B. TCR (Transportation Concept Report) for SR 168 (Mark Heckman) p. 48
- C. Activities in Mono County & pertinent statewide information