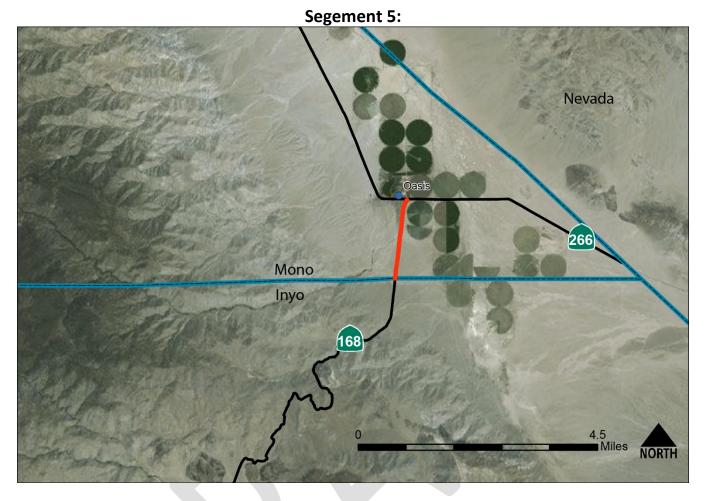

#### 8. CALTRANS

- A. Trans-Sierra pass openings
- B. TCR (Transportation Concept Report) for SR 168 (Mark Heckman) p. 48
- C. Activities in Mono County & pertinent statewide information