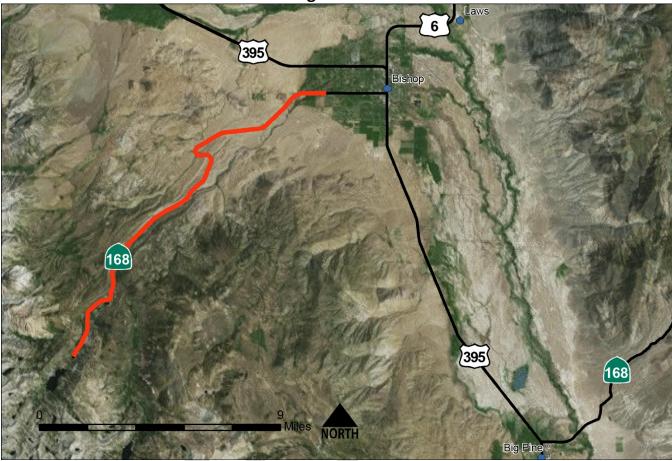

#### 8. CALTRANS

- A. Trans-Sierra pass openings
- B. TCR (Transportation Concept Report) for SR 168 (Mark Heckman) p. 48
- C. Activities in Mono County & pertinent statewide information