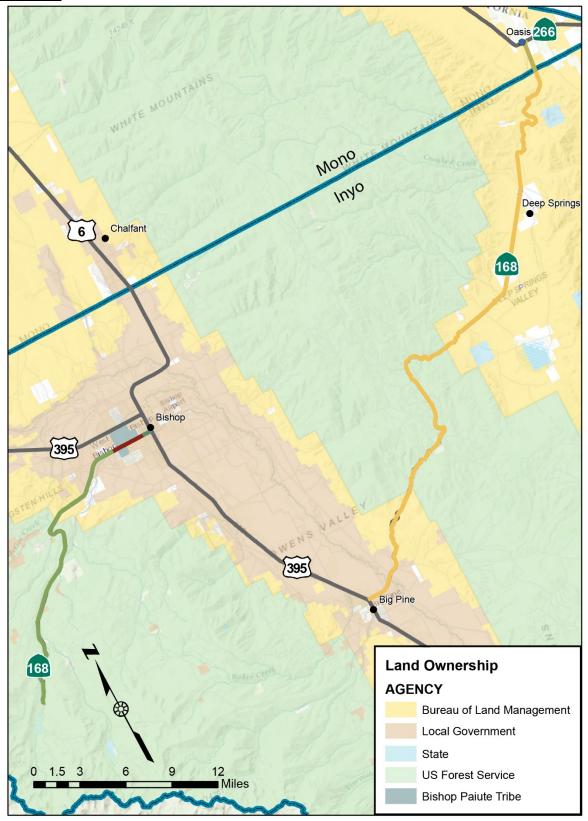

#### 8. CALTRANS

- A. Trans-Sierra pass openings
- B. TCR (Transportation Concept Report) for SR 168 (Mark Heckman) p. 48
- C. Activities in Mono County & pertinent statewide information