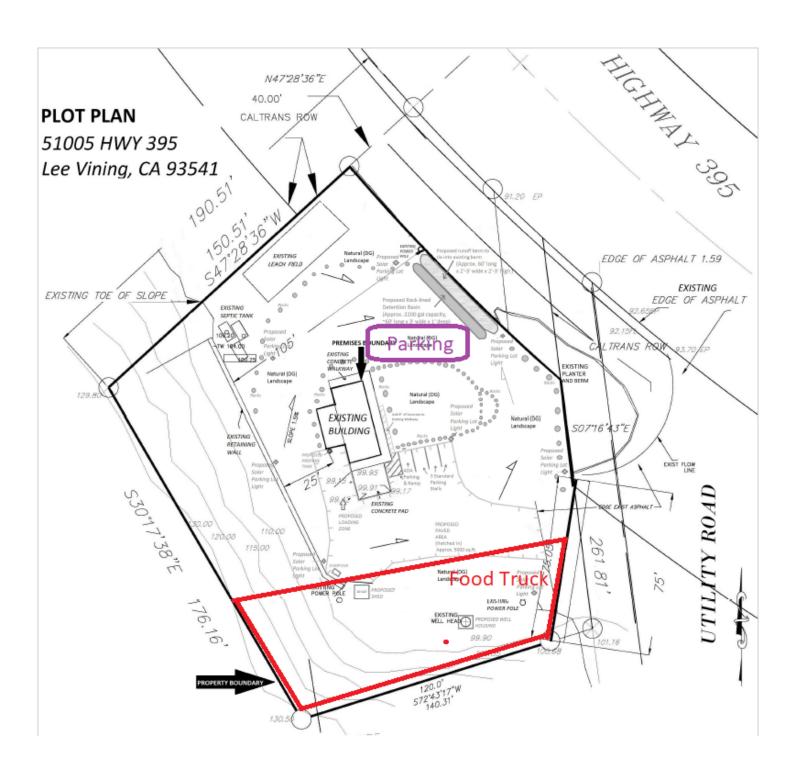

Advisory Committee (LDTAC) is requested for the following project. Briefly describe below the

type of project, units, square footage, etc. Please attach expanded narrative if available.

**PLEASE PROVIDE**: Maps, drawings, illustrations and narrative that may be useful for staff review.