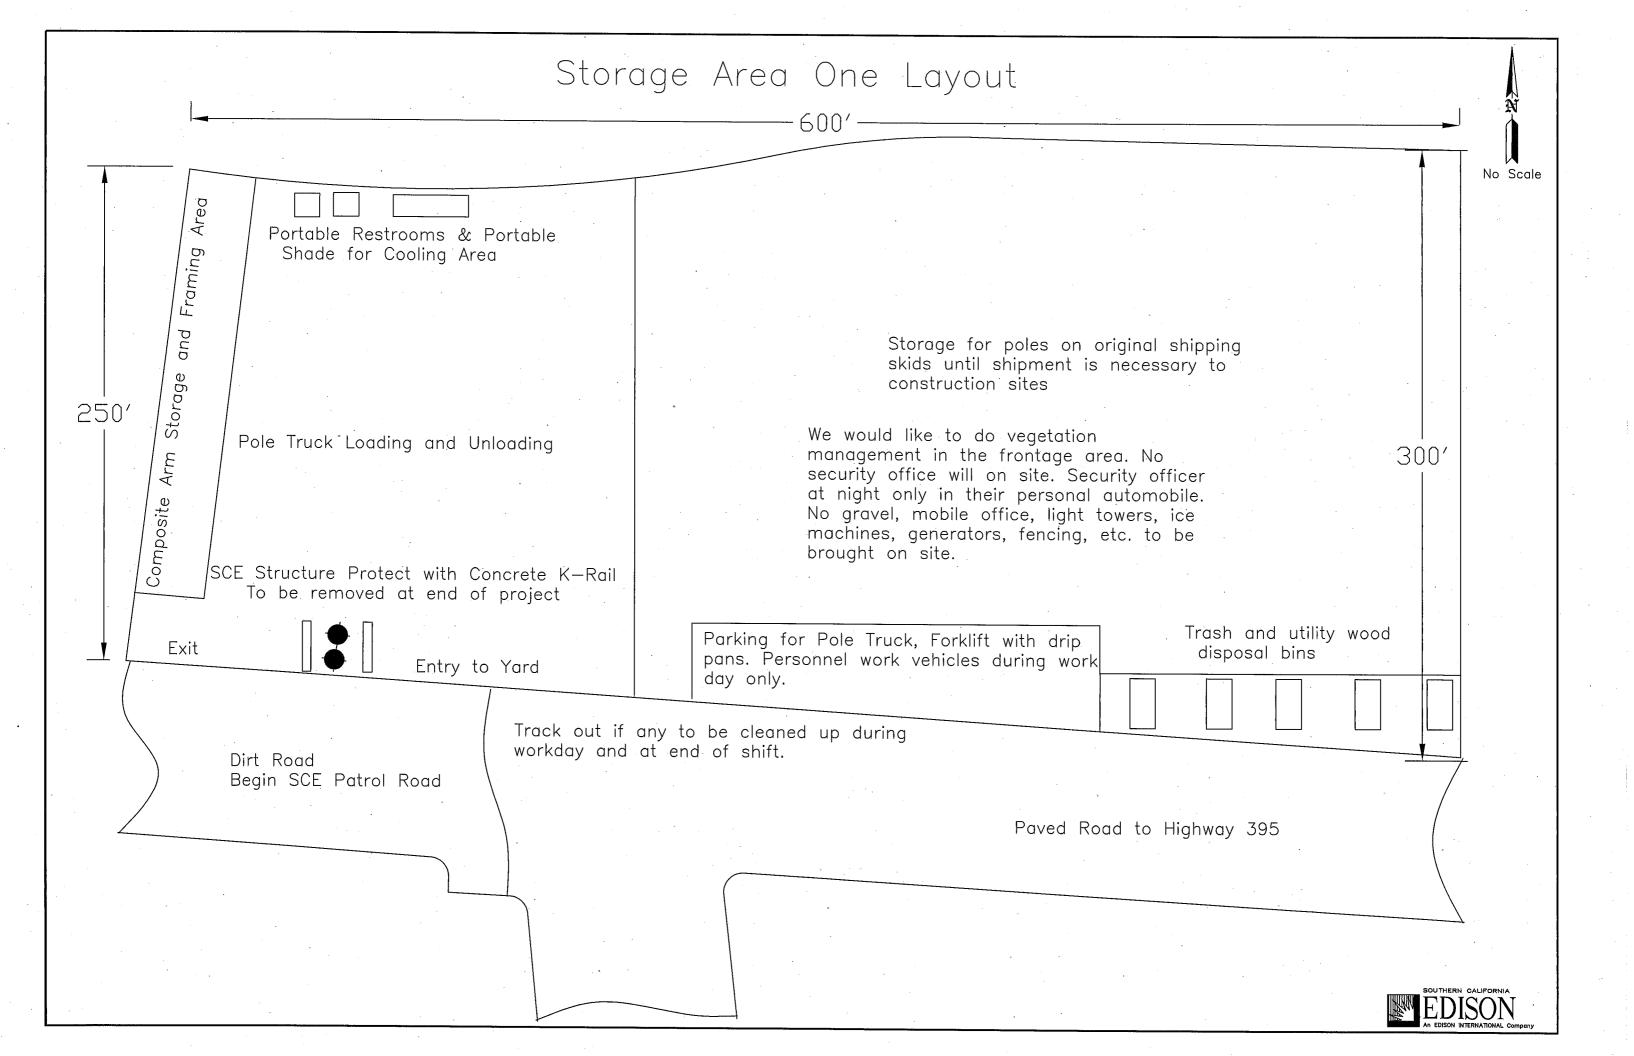

|   |
| REPRESENTATIVE                   |                                                        |   |
|                                  | CITY/STATE/ZIP                                         |   |
| TELEPHONE ()                     | FAX ()                                                 |   |
| E-MAIL                           | ASSESSOR PARCEL #                                      |   |
| REVIEW REQUEST: A preapplication | on review by the Mono County Land Development Technica | a |

Advisory Committee (LDTAC) is requested for the following project. Briefly describe below the type of project, units, square footage, etc. Please attach expanded narrative if available.

**PLEASE PROVIDE**: Maps, drawings, illustrations and narrative that may be useful for staff review.