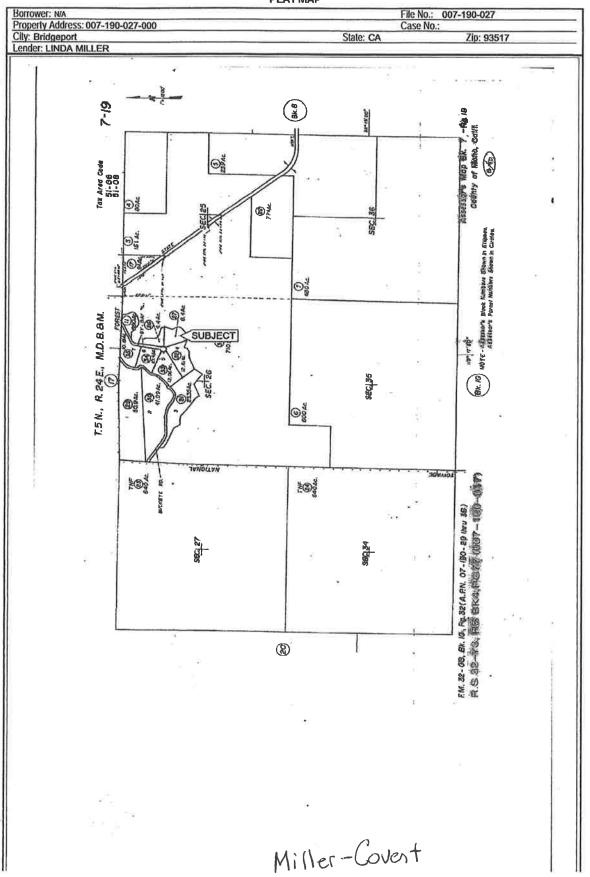

# PREAPPLICATION REVIEW REQUEST

| DATE 6/23/2018                                                             | DATE RECEIVED BY CDD                                                                                                                                                 |
|----------------------------------------------------------------------------|----------------------------------------------------------------------------------------------------------------------------------------------------------------------|
| PROJECT NAME Miller-Covert Lot Divis                                       |                                                                                                                                                                      |
|                                                                            |                                                                                                                                                                      |
| ANTICIPATED PERMIT OR APPLICA                                              | ATION: General Plan Amendment Specific Plan                                                                                                                          |
| ☐ Conditional Use Permit ☐ Director                                        | or Review Other                                                                                                                                                      |
| REPRESENTATIVE Linda Miller                                                |                                                                                                                                                                      |
| ADDRESS PO Box 128                                                         | CITY/STATE/ZIP Moreno Valley, CA 92556                                                                                                                               |
| TELEPHONE ( 909 ) 208-5520                                                 | FAX ( )                                                                                                                                                              |
| E-MAIL mfmorgans@aol.com                                                   | ASSESSOR PARCEL # 007-190-027-000                                                                                                                                    |
| Advisory Committee (LDTAC) is requetype of project, units, square footage, | review by the Mono County Land Development Technical ested for the following project. Briefly describe below the etc. Please attach expanded narrative if available. |
| PROPERTY IS CURRENTLY IN A PART                                            |                                                                                                                                                                      |
| Location: Off 395 on By Day Creek Road.                                    | Does not have an address.                                                                                                                                            |
| Owners: Greg & Linda Miller-Wayne &Per                                     | nny Covert                                                                                                                                                           |
| Main house: 2532 sq ft - Granny flat/gara                                  | ge 900- sq ft- Lot size 8.4 acres                                                                                                                                    |
| 1) A proposal has been made to partition                                   | the property into two equal parcels 4.2 acres each:                                                                                                                  |
| a) Main house on one parcel                                                |                                                                                                                                                                      |
| b) Granny flat/garage on second parcel                                     |                                                                                                                                                                      |
| Attached is a drawing showing location an                                  | nd proximity of main house to granny flat/garage.                                                                                                                    |
| PLEASE PROVIDE: Maps, drawings, review.                                    | illustrations and narrative that may be useful for staff                                                                                                             |
| Plante, daine, daine                                                       | infair - Creationaria (1. 10 berie) - Barrera carrera (19.)                                                                                                          |

#### I have attached the following:

- Plot map showing parcel location
- Drawing showing layout and proximity of main house to granny flat/garage
- Aerial view of property

Miller-Covert

Miller-Covent

VOL 0644 PAGE 601