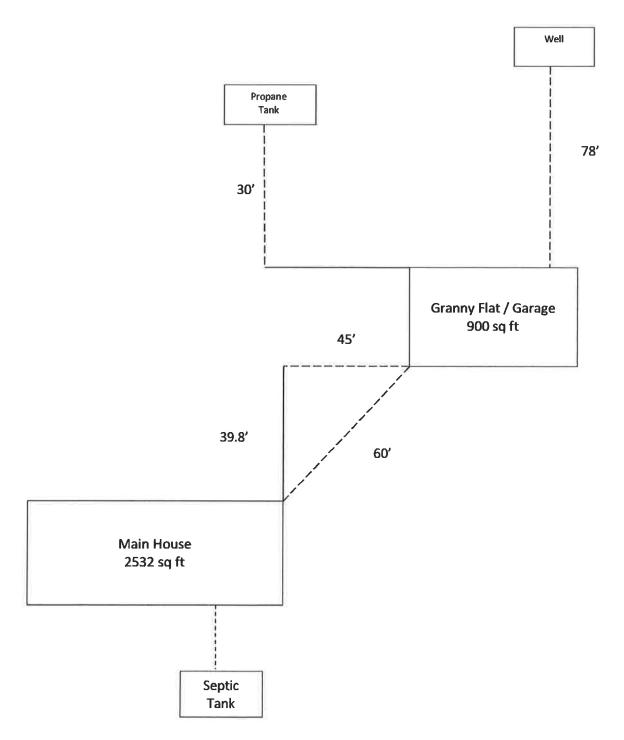

# PREAPPLICATION REVIEW REQUEST

| DATE 6/23/2018                                                             | DATE RECEIVED BY CDD                                                                                                                                                 |
|----------------------------------------------------------------------------|----------------------------------------------------------------------------------------------------------------------------------------------------------------------|
| PROJECT NAME Miller-Covert Lot Divis                                       |                                                                                                                                                                      |
|                                                                            |                                                                                                                                                                      |
| ANTICIPATED PERMIT OR APPLICA                                              | ATION: General Plan Amendment Specific Plan                                                                                                                          |
| ☐ Conditional Use Permit ☐ Director                                        | or Review Other                                                                                                                                                      |
| REPRESENTATIVE Linda Miller                                                |                                                                                                                                                                      |
| ADDRESS PO Box 128                                                         | CITY/STATE/ZIP Moreno Valley, CA 92556                                                                                                                               |
| TELEPHONE ( 909 ) 208-5520                                                 | FAX ( )                                                                                                                                                              |
| E-MAIL mfmorgans@aol.com                                                   | ASSESSOR PARCEL # 007-190-027-000                                                                                                                                    |
| Advisory Committee (LDTAC) is requetype of project, units, square footage, | review by the Mono County Land Development Technical ested for the following project. Briefly describe below the etc. Please attach expanded narrative if available. |
| PROPERTY IS CURRENTLY IN A PART                                            |                                                                                                                                                                      |
| Location: Off 395 on By Day Creek Road.                                    | Does not have an address.                                                                                                                                            |
| Owners: Greg & Linda Miller-Wayne &Per                                     | nny Covert                                                                                                                                                           |
| Main house: 2532 sq ft - Granny flat/gara                                  | ge 900- sq ft- Lot size 8.4 acres                                                                                                                                    |
| 1) A proposal has been made to partition                                   | the property into two equal parcels 4.2 acres each:                                                                                                                  |
| a) Main house on one parcel                                                |                                                                                                                                                                      |
| b) Granny flat/garage on second parcel                                     |                                                                                                                                                                      |
| Attached is a drawing showing location an                                  | nd proximity of main house to granny flat/garage.                                                                                                                    |
| PLEASE PROVIDE: Maps, drawings, review.                                    | illustrations and narrative that may be useful for staff                                                                                                             |
| Plante, daine, daine                                                       | infair - Creationaria (1. 10 berie) - Barrera carrera (19.)                                                                                                          |

#### **RE: Miller-Covert Lot Division Request**

At this time the main house and the granny flat/garage share the same electrical, well, propane and septic tank. Discussion have been made that if the partition is approved each parcel would have to become independent of each other.

#### Specifically:

- a) Main house would need to install a new well.
- b) Granny flat/garage would have to pull power from nearby Edison pole and install a new septic tank.

#### I have attached the following:

- Plot map showing parcel location
- Drawing showing layout and proximity of main house to granny flat/garage
- Aerial view of property

Miller-Covert

Miller-Covent

VOL 0644 PAGE 601