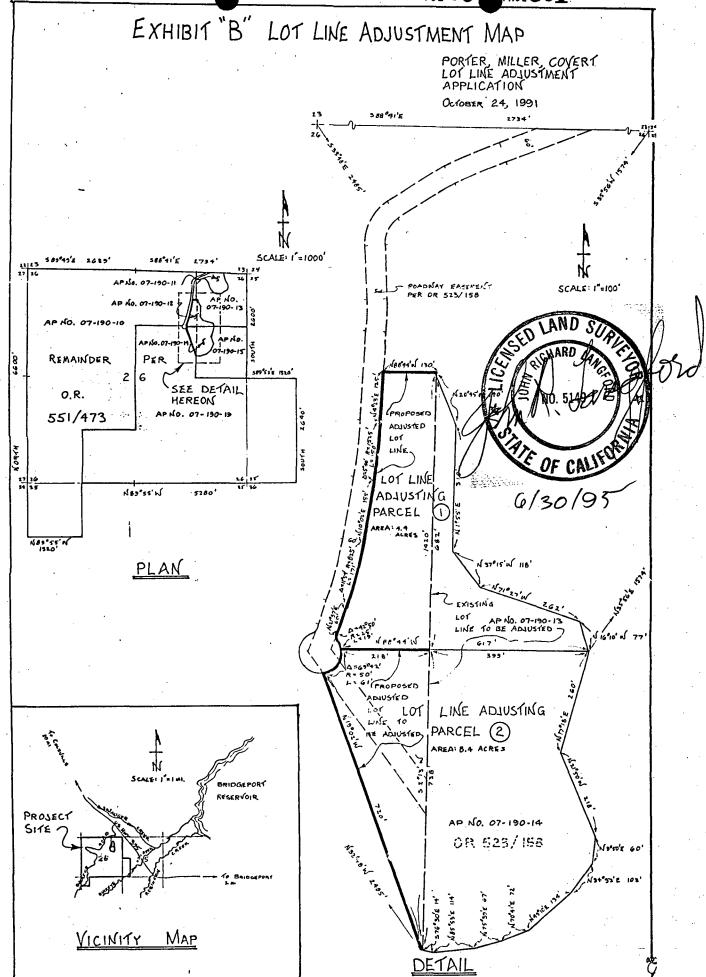

19.)                                                                                                          |

#### **RE: Miller-Covert Lot Division Request**

At this time the main house and the granny flat/garage share the same electrical, well, propane and septic tank. Discussion have been made that if the partition is approved each parcel would have to become independent of each other.

#### Specifically:

- a) Main house would need to install a new well.
- b) Granny flat/garage would have to pull power from nearby Edison pole and install a new septic tank.

#### I have attached the following:

- Plot map showing parcel location
- Drawing showing layout and proximity of main house to granny flat/garage
- Aerial view of property





Miller-Covert



Miller-Covent

VOL 0644 PAGE 601



in white the the

LOT LINE ADJUSTMENT 91-06

### Miller / Covert Pre-App