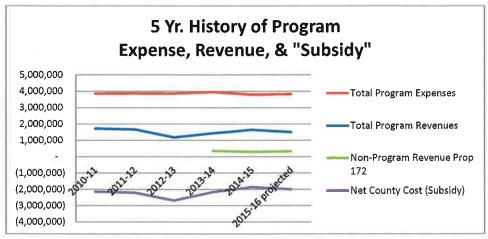

### Mono County 5 Year Data (updated 11/2015)

|                                                                   |             |             |                                       |             |             | 2015-16                  |             | % of Ave. |
|-------------------------------------------------------------------|-------------|-------------|---------------------------------------|-------------|-------------|--------------------------|-------------|-----------|
| Program Revenues                                                  | 2010-11     | 2011-12     | 2012-13                               | 2013-14     | 2014-15     | projected                | 5yr avg     | Rev/Exp.  |
| 100-42855- 10100 TOT Paramedics                                   | 387,270     | 411,740     | 402,520                               | 424,820     | 458,655     | 500,000                  | 417,001     | 27%       |
| 100-42855 - 15340 ST: Maddy Fund Reserve                          | 25,460      | 18,543      | 9,887                                 | 10,237      | 336         | 15,000                   | 12,825      | 1%        |
| 100-42855 -16350 - Ambulance Fees                                 | 1,308,758   | 1,232,253   | 768,873                               | 1,001,864   | 1,180,390   | 990,000                  | 1,098,428   | 72%       |
| Total Program Revenues                                            | 1,721,488   | 1,662,536   | 1,181,280                             | 1,436,921   | 1,639,045   | 1,505,000                | 1,528,254   | 100%      |
| December Forestern                                                |             |             |                                       |             |             |                          |             |           |
| Program Expenses<br>100-42855-21100 - Salary & Wages              | 1 722 545   | 1 750 420   | 1 727 602                             | 1 740 500   | 1 751 007   | 1 717 500                | 1 742 422   | 45.00/    |
| 100-42855-21120 - Salary & Wages                                  | 1,733,545   | 1,750,428   | 1,727,602                             | 1,748,588   | 1,751,997   | 1,717,508                | 1,742,432   | 45.0%     |
|                                                                   | 346,142     | 353,107     | 395,264                               | 404,186     | 217,760     | 258,001                  | 343,292     | 8.9%      |
| 100-42855-21410 - Holiday Pay                                     | 128,607     | 132,419     | 145,402                               | 121,690     | 122,602     | 123,043                  | 130,144     | 3.4%      |
| 100-42855-22100 - Employee Benefits                               | 1,235,151   | 1,233,372   | 1,205,889                             | 1,240,619   | 1,221,210   | 1,309,814                | 1,227,248   | 31.7%     |
| 100-42855-30120 - Uniform Allowance                               | 18,613      | 22,623      | 21,537                                | 19,664      | 18,019      | 18,000                   | 20,091      | 0.5%      |
| 100-42855-30122 - Uniform/Safety Gear Total Salaries and Benefits | 10,014      | 2 401 040   | 2 405 504                             | 2,402       | 2 224 500   | 21,000                   | 2,483       | 0.1%      |
| Total Salaries and Benefits                                       | 3,472,072   | 3,491,949   | 3,495,694                             | 3,537,149   | 3,331,588   | 3,447,366                | 3,465,690   | 89.5%     |
| 100-42855-30280 - Telephone/Communications                        | 16,728      | 16,879      | 17,112                                | 20,092      | 24,567      | 19,480                   | 19,076      | 0.5%      |
| 100-42855-30350 - Household Expenses                              | 3,319       | 5,509       | 6,531                                 | 5,520       | 3,990       | 2,000                    | 4,974       | 0.1%      |
| 100-42855-30500 - Workers Comp Ins Expense                        | 0,020       | -,          | -,                                    | 19,459      | 26,439      | 23,700                   | 9,180       | 0.2%      |
| 100-42855-30510 - Liability Insurance Expense                     | 3,137       | 3,137       | 1,910                                 | 15,150      | 17,703      | 15,586                   | 8,207       | 0.2%      |
| 100-42855-31200 - Equip Mtc & Repair                              | 11,273      | 16,583      | 17,251                                | 13,650      | 9,944       | 10,000                   | 13,740      | 0.4%      |
| 100-42855-31400 - Building/Land Mtc & Repair                      | 697         | 856         | 21                                    | 236         | 93          | 10,000                   | 381         | 0.0%      |
| 100-42855-31530 - Medical/Dental & Lab Supplies                   | 36,514      | 36,255      | 39,375                                | 41,205      | 41,480      | 40,000                   | 38,966      | 1.0%      |
| 100-42855-31700 - Membership Fees                                 | 00,011      | 30,233      | 33,073                                | 720         | 41,400      | 600                      | 144         | 0.0%      |
| 100-42855-32000 - Office Expense                                  | 8,644       | 8,255       | 10,678                                | 7,052       | 10,490      | 7,293                    | 9,024       | 0.2%      |
| 100-42855-32450 - Contract Services                               | 4,000       | 3,400       | 8,393                                 | 7,600       | 5,100       | 10,000                   | 5,699       | 0.1%      |
| 100-42855-32500 - Professional & Specialized Ser                  | 75,874      | 58,801      | 60,580                                | 62,306      | 760         | 1,320                    | 51,664      | 1.3%      |
| 100-42855-32950 - Rents & Leases - Real Prop                      | 10,770      | 10,486      | 6,901                                 | 3,930       | 3,993       | 4,000                    | 7,216       | 0.2%      |
| 100-42855-33100 - Education & Training                            | 15,479      | 9,561       | 5,078                                 | 6,819       | 11,177      | 22,000                   | 9,623       | 0.2%      |
| 100-42855-33350 - Travel & Training Expense                       | 435         | 4,820       | 6,515                                 | 5,971       | 3,764       | 22,000                   | 4,301       | 0.1%      |
| 100-42855-33351 - Vehicle Fuel Cost                               | 35,043      | 34,785      | 34,693                                | 40,427      | 34,760      | 30,000                   | 35,942      | 0.9%      |
| 100-42855-33360 - Motor Pool Expense                              | 137,489     | 141,690     | 128,408                               | 141,300     | 174,469     | 200,000                  | 144,671     | 3.7%      |
| 100-42855-33600 - Utilities                                       | 22,377      | 26,001      | 26,195                                | 24,611      | 22,024      | 21,094                   | 24,242      | 0.6%      |
| 100-42855-53030 - Capital Equip                                   | 10,825      | 20,002      | 20,200                                | 6,040       | 75,450      | 22,004                   | 18,463      | 0.5%      |
| Total Services & Supplies                                         | 392,604     | 377,018     | 369,641                               | 422,088     | 466,204     | 385,737                  | 405,511     | 10.5%     |
|                                                                   | ,           | ****,       |                                       | ,           | 100,20      | 000,.07                  | 100,011     | 201070    |
| Total Program Expenses                                            | 3,864,676   | 3,868,967   | 3,865,335                             | 3,959,237   | 3,797,792   | 3,833,103                | 3,871,201   | 100%      |
|                                                                   |             |             |                                       |             |             | 381                      |             |           |
| Net Program Income (Expense)                                      | (2,143,188) | (2,206,431) | (2,684,055)                           | (2,522,316) | (2,158,747) | (2,328,103)              | (2,342,947) |           |
| No. December 1999                                                 |             |             |                                       | 254 275     | 207.044     | 004.045                  | 405.064     |           |
| Non-Program Revenue Prop 172                                      |             |             |                                       | 351,275     | 297,041     | 324,045                  | 135,064     |           |
| Net County Cost (Subsidy)                                         | (2,143,188) | (2,206,431) | (2,684,055)                           | (2,171,041) | (1,861,707) | (2,004,059)              | (2,207,884) |           |
| Recommended Budget                                                |             |             |                                       |             |             |                          |             |           |
| Budget Program Revenue                                            | 1,331,666   | 1,636,000   | 1,592,000                             | 1,342,000   | 1,751,250   | 1,715,000                |             |           |
| Actual Program Revenue                                            | 1,721,488   | 1,662,536   | 1,181,280                             | 1,788,196   | 1,936,086   | 1,829,045                |             |           |
| Budget Program Expense                                            | 4,190,667   | 4,568,284   | 4,365,912                             | 3,994,641   | 3,841,086   | 1,780,669                |             |           |
| Actual Program Expense                                            | 3,864,676   | 3,868,967   | 3,865,335                             | 3,959,237   | 3,797,792   | 3,833,103                |             |           |
| Budget County Cost (Subsidy)                                      | (2,859,001) | (2,932,284) | (2,773,912)                           | (2,652,641) | (2,089,836) | (65,669)                 |             |           |
| Actual County Cost (Subsidy)                                      | (2,143,188) | (2,206,431) | (2,684,055)                           | (2,171,041) | (1,861,707) |                          |             |           |
|                                                                   | ,_,,_       | , _, , , ,  | ,_, ,,,,,,,,,,,,,,,,,,,,,,,,,,,,,,,,, | (-,,0 ,2)   | ,_,,,,,,,,  | , _, _ , , , , , , , , , |             |           |