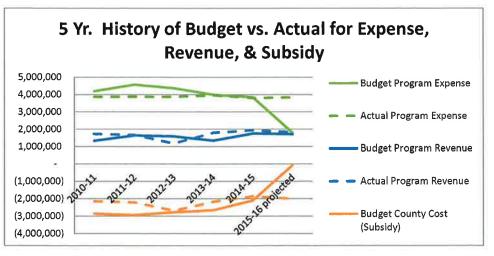

### Mono County 5 Year Data (updated 11/2015)

|                                                                   |             |             |                                       |             |             | 2015-16                  |             | % of Ave. |
|-------------------------------------------------------------------|-------------|-------------|---------------------------------------|-------------|-------------|--------------------------|-------------|-----------|
| Program Revenues                                                  | 2010-11     | 2011-12     | 2012-13                               | 2013-14     | 2014-15     | projected                | 5yr avg     | Rev/Exp.  |
| 100-42855- 10100 TOT Paramedics                                   | 387,270     | 411,740     | 402,520                               | 424,820     | 458,655     | 500,000                  | 417,001     | 27%       |
| 100-42855 - 15340 ST: Maddy Fund Reserve                          | 25,460      | 18,543      | 9,887                                 | 10,237      | 336         | 15,000                   | 12,825      | 1%        |
| 100-42855 -16350 - Ambulance Fees                                 | 1,308,758   | 1,232,253   | 768,873                               | 1,001,864   | 1,180,390   | 990,000                  | 1,098,428   | 72%       |
| Total Program Revenues                                            | 1,721,488   | 1,662,536   | 1,181,280                             | 1,436,921   | 1,639,045   | 1,505,000                | 1,528,254   | 100%      |
| December Forestern                                                |             |             |                                       |             |             |                          |             |           |
| Program Expenses<br>100-42855-21100 - Salary & Wages              | 1 722 545   | 1 750 420   | 1 727 602                             | 1 740 500   | 1 751 007   | 1 717 500                | 1 742 422   | 45.00/    |
| 100-42855-21120 - Salary & Wages                                  | 1,733,545   | 1,750,428   | 1,727,602                             | 1,748,588   | 1,751,997   | 1,717,508                | 1,742,432   | 45.0%     |
|                                                                   | 346,142     | 353,107     | 395,264                               | 404,186     | 217,760     | 258,001                  | 343,292     | 8.9%      |
| 100-42855-21410 - Holiday Pay                                     | 128,607     | 132,419     | 145,402                               | 121,690     | 122,602     | 123,043                  | 130,144     | 3.4%      |
| 100-42855-22100 - Employee Benefits                               | 1,235,151   | 1,233,372   | 1,205,889                             | 1,240,619   | 1,221,210   | 1,309,814                | 1,227,248   | 31.7%     |
| 100-42855-30120 - Uniform Allowance                               | 18,613      | 22,623      | 21,537                                | 19,664      | 18,019      | 18,000                   | 20,091      | 0.5%      |
| 100-42855-30122 - Uniform/Safety Gear Total Salaries and Benefits | 10,014      | 2 401 040   | 2 405 504                             | 2,402       | 2 224 500   | 21,000                   | 2,483       | 0.1%      |
| Total Salaries and Benefits                                       | 3,472,072   | 3,491,949   | 3,495,694                             | 3,537,149   | 3,331,588   | 3,447,366                | 3,465,690   | 89.5%     |
| 100-42855-30280 - Telephone/Communications                        | 16,728      | 16,879      | 17,112                                | 20,092      | 24,567      | 19,480                   | 19,076      | 0.5%      |
| 100-42855-30350 - Household Expenses                              | 3,319       | 5,509       | 6,531                                 | 5,520       | 3,990       | 2,000                    | 4,974       | 0.1%      |
| 100-42855-30500 - Workers Comp Ins Expense                        | 0,020       | -,          | -,                                    | 19,459      | 26,439      | 23,700                   | 9,180       | 0.2%      |
| 100-42855-30510 - Liability Insurance Expense                     | 3,137       | 3,137       | 1,910                                 | 15,150      | 17,703      | 15,586                   | 8,207       | 0.2%      |
| 100-42855-31200 - Equip Mtc & Repair                              | 11,273      | 16,583      | 17,251                                | 13,650      | 9,944       | 10,000                   | 13,740      | 0.4%      |
| 100-42855-31400 - Building/Land Mtc & Repair                      | 697         | 856         | 21                                    | 236         | 93          | 10,000                   | 381         | 0.0%      |
| 100-42855-31530 - Medical/Dental & Lab Supplies                   | 36,514      | 36,255      | 39,375                                | 41,205      | 41,480      | 40,000                   | 38,966      | 1.0%      |
| 100-42855-31700 - Membership Fees                                 | 00,011      | 30,233      | 33,073                                | 720         | 41,400      | 600                      | 144         | 0.0%      |
| 100-42855-32000 - Office Expense                                  | 8,644       | 8,255       | 10,678                                | 7,052       | 10,490      | 7,293                    | 9,024       | 0.2%      |
| 100-42855-32450 - Contract Services                               | 4,000       | 3,400       | 8,393                                 | 7,600       | 5,100       | 10,000                   | 5,699       | 0.1%      |
| 100-42855-32500 - Professional & Specialized Ser                  | 75,874      | 58,801      | 60,580                                | 62,306      | 760         | 1,320                    | 51,664      | 1.3%      |
| 100-42855-32950 - Rents & Leases - Real Prop                      | 10,770      | 10,486      | 6,901                                 | 3,930       | 3,993       | 4,000                    | 7,216       | 0.2%      |
| 100-42855-33100 - Education & Training                            | 15,479      | 9,561       | 5,078                                 | 6,819       | 11,177      | 22,000                   | 9,623       | 0.2%      |
| 100-42855-33350 - Travel & Training Expense                       | 435         | 4,820       | 6,515                                 | 5,971       | 3,764       | 22,000                   | 4,301       | 0.1%      |
| 100-42855-33351 - Vehicle Fuel Cost                               | 35,043      | 34,785      | 34,693                                | 40,427      | 34,760      | 30,000                   | 35,942      | 0.9%      |
| 100-42855-33360 - Motor Pool Expense                              | 137,489     | 141,690     | 128,408                               | 141,300     | 174,469     | 200,000                  | 144,671     | 3.7%      |
| 100-42855-33600 - Utilities                                       | 22,377      | 26,001      | 26,195                                | 24,611      | 22,024      | 21,094                   | 24,242      | 0.6%      |
| 100-42855-53030 - Capital Equip                                   | 10,825      | 20,002      | 20,200                                | 6,040       | 75,450      | 22,004                   | 18,463      | 0.5%      |
| Total Services & Supplies                                         | 392,604     | 377,018     | 369,641                               | 422,088     | 466,204     | 385,737                  | 405,511     | 10.5%     |
|                                                                   | ,           | ****,       |                                       | ,           | 100,20      | 000,.07                  | 100,011     | 201070    |
| Total Program Expenses                                            | 3,864,676   | 3,868,967   | 3,865,335                             | 3,959,237   | 3,797,792   | 3,833,103                | 3,871,201   | 100%      |
|                                                                   |             |             |                                       |             |             | 381                      |             |           |
| Net Program Income (Expense)                                      | (2,143,188) | (2,206,431) | (2,684,055)                           | (2,522,316) | (2,158,747) | (2,328,103)              | (2,342,947) |           |
| No. December 1999                                                 |             |             |                                       | 254 275     | 207.044     | 004.045                  | 405.064     |           |
| Non-Program Revenue Prop 172                                      |             |             |                                       | 351,275     | 297,041     | 324,045                  | 135,064     |           |
| Net County Cost (Subsidy)                                         | (2,143,188) | (2,206,431) | (2,684,055)                           | (2,171,041) | (1,861,707) | (2,004,059)              | (2,207,884) |           |
| Recommended Budget                                                |             |             |                                       |             |             |                          |             |           |
| Budget Program Revenue                                            | 1,331,666   | 1,636,000   | 1,592,000                             | 1,342,000   | 1,751,250   | 1,715,000                |             |           |
| Actual Program Revenue                                            | 1,721,488   | 1,662,536   | 1,181,280                             | 1,788,196   | 1,936,086   | 1,829,045                |             |           |
| Budget Program Expense                                            | 4,190,667   | 4,568,284   | 4,365,912                             | 3,994,641   | 3,841,086   | 1,780,669                |             |           |
| Actual Program Expense                                            | 3,864,676   | 3,868,967   | 3,865,335                             | 3,959,237   | 3,797,792   | 3,833,103                |             |           |
| Budget County Cost (Subsidy)                                      | (2,859,001) | (2,932,284) | (2,773,912)                           | (2,652,641) | (2,089,836) | (65,669)                 |             |           |
| Actual County Cost (Subsidy)                                      | (2,143,188) | (2,206,431) | (2,684,055)                           | (2,171,041) | (1,861,707) |                          |             |           |
|                                                                   | ,_,,_       | , _, , , ,  | ,_, ,,,,,,,,,,,,,,,,,,,,,,,,,,,,,,,,, | (-,,0 ,2)   | ,_,,,,,,,,  | , _, _ , , , , , , , , , |             |           |