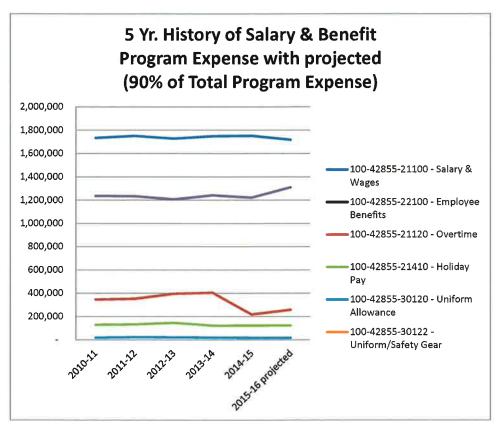

### Mono County 5 Year Data (updated 11/2015)

|                                                                   |             |             |                                       |             |             | 2015-16                  |             | % of Ave. |
|-------------------------------------------------------------------|-------------|-------------|---------------------------------------|-------------|-------------|--------------------------|-------------|-----------|
| Program Revenues                                                  | 2010-11     | 2011-12     | 2012-13                               | 2013-14     | 2014-15     | projected                | 5yr avg     | Rev/Exp.  |
| 100-42855- 10100 TOT Paramedics                                   | 387,270     | 411,740     | 402,520                               | 424,820     | 458,655     | 500,000                  | 417,001     | 27%       |
| 100-42855 - 15340 ST: Maddy Fund Reserve                          | 25,460      | 18,543      | 9,887                                 | 10,237      | 336         | 15,000                   | 12,825      | 1%        |
| 100-42855 -16350 - Ambulance Fees                                 | 1,308,758   | 1,232,253   | 768,873                               | 1,001,864   | 1,180,390   | 990,000                  | 1,098,428   | 72%       |
| Total Program Revenues                                            | 1,721,488   | 1,662,536   | 1,181,280                             | 1,436,921   | 1,639,045   | 1,505,000                | 1,528,254   | 100%      |
| December Forestern                                                |             |             |                                       |             |             |                          |             |           |
| Program Expenses<br>100-42855-21100 - Salary & Wages              | 1 722 545   | 1 750 420   | 1 727 602                             | 1 740 500   | 1 751 007   | 1 717 500                | 1 742 422   | 45.00/    |
| 100-42855-21120 - Salary & Wages                                  | 1,733,545   | 1,750,428   | 1,727,602                             | 1,748,588   | 1,751,997   | 1,717,508                | 1,742,432   | 45.0%     |
|                                                                   | 346,142     | 353,107     | 395,264                               | 404,186     | 217,760     | 258,001                  | 343,292     | 8.9%      |
| 100-42855-21410 - Holiday Pay                                     | 128,607     | 132,419     | 145,402                               | 121,690     | 122,602     | 123,043                  | 130,144     | 3.4%      |
| 100-42855-22100 - Employee Benefits                               | 1,235,151   | 1,233,372   | 1,205,889                             | 1,240,619   | 1,221,210   | 1,309,814                | 1,227,248   | 31.7%     |
| 100-42855-30120 - Uniform Allowance                               | 18,613      | 22,623      | 21,537                                | 19,664      | 18,019      | 18,000                   | 20,091      | 0.5%      |
| 100-42855-30122 - Uniform/Safety Gear Total Salaries and Benefits | 10,014      | 2 401 040   | 2 405 504                             | 2,402       | 2 224 500   | 21,000                   | 2,483       | 0.1%      |
| Total Salaries and Benefits                                       | 3,472,072   | 3,491,949   | 3,495,694                             | 3,537,149   | 3,331,588   | 3,447,366                | 3,465,690   | 89.5%     |
| 100-42855-30280 - Telephone/Communications                        | 16,728      | 16,879      | 17,112                                | 20,092      | 24,567      | 19,480                   | 19,076      | 0.5%      |
| 100-42855-30350 - Household Expenses                              | 3,319       | 5,509       | 6,531                                 | 5,520       | 3,990       | 2,000                    | 4,974       | 0.1%      |
| 100-42855-30500 - Workers Comp Ins Expense                        | 0,020       | -,          | -,                                    | 19,459      | 26,439      | 23,700                   | 9,180       | 0.2%      |
| 100-42855-30510 - Liability Insurance Expense                     | 3,137       | 3,137       | 1,910                                 | 15,150      | 17,703      | 15,586                   | 8,207       | 0.2%      |
| 100-42855-31200 - Equip Mtc & Repair                              | 11,273      | 16,583      | 17,251                                | 13,650      | 9,944       | 10,000                   | 13,740      | 0.4%      |
| 100-42855-31400 - Building/Land Mtc & Repair                      | 697         | 856         | 21                                    | 236         | 93          | 10,000                   | 381         | 0.0%      |
| 100-42855-31530 - Medical/Dental & Lab Supplies                   | 36,514      | 36,255      | 39,375                                | 41,205      | 41,480      | 40,000                   | 38,966      | 1.0%      |
| 100-42855-31700 - Membership Fees                                 | 00,011      | 30,233      | 33,073                                | 720         | 41,400      | 600                      | 144         | 0.0%      |
| 100-42855-32000 - Office Expense                                  | 8,644       | 8,255       | 10,678                                | 7,052       | 10,490      | 7,293                    | 9,024       | 0.2%      |
| 100-42855-32450 - Contract Services                               | 4,000       | 3,400       | 8,393                                 | 7,600       | 5,100       | 10,000                   | 5,699       | 0.1%      |
| 100-42855-32500 - Professional & Specialized Ser                  | 75,874      | 58,801      | 60,580                                | 62,306      | 760         | 1,320                    | 51,664      | 1.3%      |
| 100-42855-32950 - Rents & Leases - Real Prop                      | 10,770      | 10,486      | 6,901                                 | 3,930       | 3,993       | 4,000                    | 7,216       | 0.2%      |
| 100-42855-33100 - Education & Training                            | 15,479      | 9,561       | 5,078                                 | 6,819       | 11,177      | 22,000                   | 9,623       | 0.2%      |
| 100-42855-33350 - Travel & Training Expense                       | 435         | 4,820       | 6,515                                 | 5,971       | 3,764       | 22,000                   | 4,301       | 0.1%      |
| 100-42855-33351 - Vehicle Fuel Cost                               | 35,043      | 34,785      | 34,693                                | 40,427      | 34,760      | 30,000                   | 35,942      | 0.9%      |
| 100-42855-33360 - Motor Pool Expense                              | 137,489     | 141,690     | 128,408                               | 141,300     | 174,469     | 200,000                  | 144,671     | 3.7%      |
| 100-42855-33600 - Utilities                                       | 22,377      | 26,001      | 26,195                                | 24,611      | 22,024      | 21,094                   | 24,242      | 0.6%      |
| 100-42855-53030 - Capital Equip                                   | 10,825      | 20,002      | 20,200                                | 6,040       | 75,450      | 22,004                   | 18,463      | 0.5%      |
| Total Services & Supplies                                         | 392,604     | 377,018     | 369,641                               | 422,088     | 466,204     | 385,737                  | 405,511     | 10.5%     |
|                                                                   | ,           | ****,       |                                       | ,           | 100,20      | 000,.07                  | 100,011     | 201070    |
| Total Program Expenses                                            | 3,864,676   | 3,868,967   | 3,865,335                             | 3,959,237   | 3,797,792   | 3,833,103                | 3,871,201   | 100%      |
|                                                                   |             |             |                                       |             |             | 381                      |             |           |
| Net Program Income (Expense)                                      | (2,143,188) | (2,206,431) | (2,684,055)                           | (2,522,316) | (2,158,747) | (2,328,103)              | (2,342,947) |           |
| No. December 1999                                                 |             |             |                                       | 254 275     | 207.044     | 004.045                  | 405.064     |           |
| Non-Program Revenue Prop 172                                      |             |             |                                       | 351,275     | 297,041     | 324,045                  | 135,064     |           |
| Net County Cost (Subsidy)                                         | (2,143,188) | (2,206,431) | (2,684,055)                           | (2,171,041) | (1,861,707) | (2,004,059)              | (2,207,884) |           |
| Recommended Budget                                                |             |             |                                       |             |             |                          |             |           |
| Budget Program Revenue                                            | 1,331,666   | 1,636,000   | 1,592,000                             | 1,342,000   | 1,751,250   | 1,715,000                |             |           |
| Actual Program Revenue                                            | 1,721,488   | 1,662,536   | 1,181,280                             | 1,788,196   | 1,936,086   | 1,829,045                |             |           |
| Budget Program Expense                                            | 4,190,667   | 4,568,284   | 4,365,912                             | 3,994,641   | 3,841,086   | 1,780,669                |             |           |
| Actual Program Expense                                            | 3,864,676   | 3,868,967   | 3,865,335                             | 3,959,237   | 3,797,792   | 3,833,103                |             |           |
| Budget County Cost (Subsidy)                                      | (2,859,001) | (2,932,284) | (2,773,912)                           | (2,652,641) | (2,089,836) | (65,669)                 |             |           |
| Actual County Cost (Subsidy)                                      | (2,143,188) | (2,206,431) | (2,684,055)                           | (2,171,041) | (1,861,707) |                          |             |           |
|                                                                   | ,_,,_       | , _, , , ,  | ,_, ,,,,,,,,,,,,,,,,,,,,,,,,,,,,,,,,, | (-,,0 ,2)   | ,_,,,,,,,,  | , _, _ , , , , , , , , , |             |           |