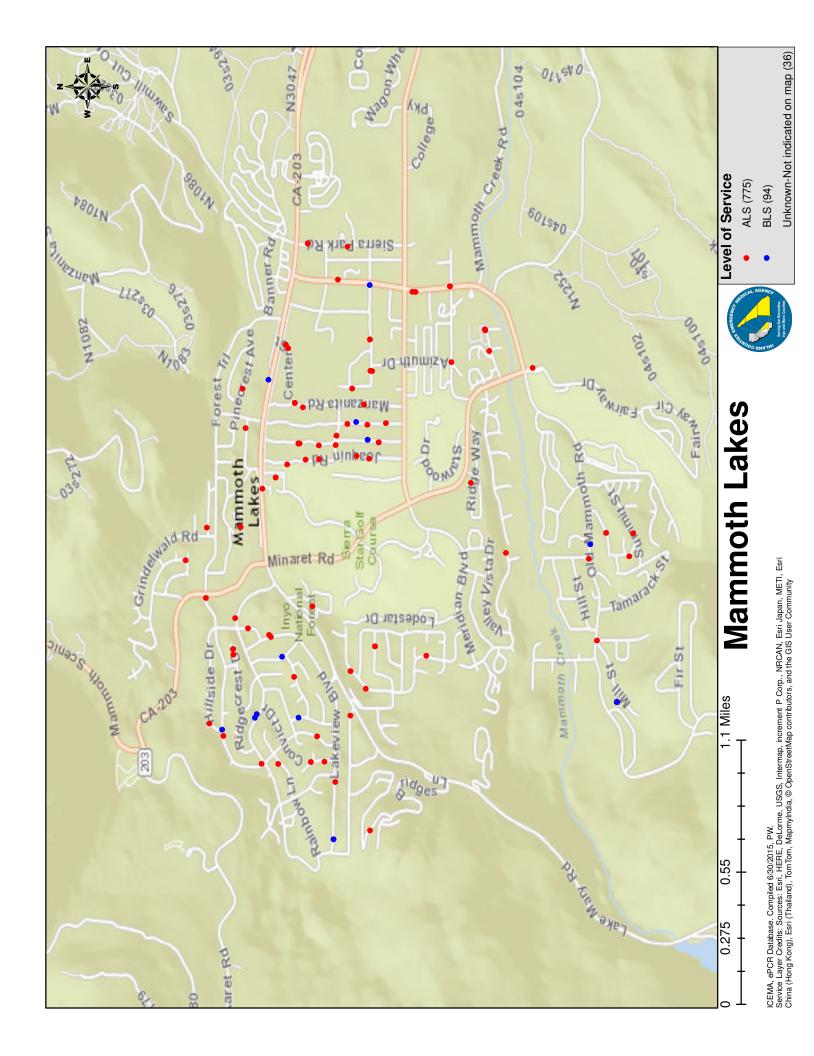

## July 2, 2015 Regular Meeting Ad Hoc EMS Committee Item #2b

## Dr. Rick Johnson Call Data

#### Mono County Paramedic Ambulance 911 Responses and Transports Reported January 2014 - December 2014

Response Summary

|                      | Month                                                                                                                                                                                                      | Re                                                                         | esponse                                                                                                                                                              | es                                         |
|----------------------|------------------------------------------------------------------------------------------------------------------------------------------------------------------------------------------------------------|----------------------------------------------------------------------------|----------------------------------------------------------------------------------------------------------------------------------------------------------------------|--------------------------------------------|
| Month                | January                                                                                                                                                                                                    |                                                                            | 159                                                                                                                                                                  |                                            |
|                      | February                                                                                                                                                                                                   |                                                                            | 137                                                                                                                                                                  |                                            |
|                      | March                                                                                                                                                                                                      |                                                                            | 115                                                                                                                                                                  |                                            |
|                      | April                                                                                                                                                                                                      |                                                                            | 95                                                                                                                                                                   |                                            |
|                      | May                                                                                                                                                                                                        |                                                                            | 103                                                                                                                                                                  |                                            |
|                      | June                                                                                                                                                                                                       |                                                                            | 130                                                                                                                                                                  |                                            |
|                      | July                                                                                                                                                                                                       |                                                                            | 158                                                                                                                                                                  |                                            |
|                      | August                                                                                                                                                                                                     |                                                                            | 151                                                                                                                                                                  |                                            |
|                      | September<br>October                                                                                                                                                                                       |                                                                            | 103<br>64                                                                                                                                                            |                                            |
|                      | November                                                                                                                                                                                                   |                                                                            | 81                                                                                                                                                                   |                                            |
|                      | December                                                                                                                                                                                                   |                                                                            | 183                                                                                                                                                                  |                                            |
|                      | Total                                                                                                                                                                                                      |                                                                            | 1,479                                                                                                                                                                |                                            |
|                      | Patients per Response                                                                                                                                                                                      | Re                                                                         | sponse                                                                                                                                                               | 96                                         |
| Patients             | None                                                                                                                                                                                                       |                                                                            | 1                                                                                                                                                                    |                                            |
| per                  | Single                                                                                                                                                                                                     |                                                                            | 1447                                                                                                                                                                 |                                            |
| Response             | Multiple                                                                                                                                                                                                   |                                                                            | 31                                                                                                                                                                   |                                            |
|                      | Unknown Patients per Response                                                                                                                                                                              |                                                                            | 0                                                                                                                                                                    |                                            |
|                      | Total                                                                                                                                                                                                      |                                                                            | 1,479                                                                                                                                                                |                                            |
|                      | Disposition                                                                                                                                                                                                | Pr                                                                         | sponse                                                                                                                                                               | 26                                         |
| Disposition          |                                                                                                                                                                                                            | 116                                                                        | 102                                                                                                                                                                  | -9                                         |
| rapoanion            | Dead at Scene                                                                                                                                                                                              | -                                                                          | 15                                                                                                                                                                   |                                            |
|                      | No Patient Found                                                                                                                                                                                           |                                                                            | 26                                                                                                                                                                   |                                            |
|                      | No Treatment Required                                                                                                                                                                                      |                                                                            | 48                                                                                                                                                                   |                                            |
|                      | Patient Refused Care                                                                                                                                                                                       |                                                                            | 389                                                                                                                                                                  |                                            |
|                      | Standby; No Contact; Amb. Assist                                                                                                                                                                           |                                                                            | 14                                                                                                                                                                   |                                            |
|                      | Treated, Transported by Ground                                                                                                                                                                             |                                                                            | 884                                                                                                                                                                  |                                            |
|                      | Treated, Transported by Air                                                                                                                                                                                |                                                                            | 0                                                                                                                                                                    |                                            |
|                      | Unable to Locate Patient/Scene                                                                                                                                                                             |                                                                            | 1                                                                                                                                                                    |                                            |
|                      | Unknown Disposition                                                                                                                                                                                        |                                                                            | 0                                                                                                                                                                    |                                            |
|                      | Total                                                                                                                                                                                                      |                                                                            | 1,479                                                                                                                                                                |                                            |
|                      | Response Time                                                                                                                                                                                              | Count                                                                      | %                                                                                                                                                                    | Cum %                                      |
| Boonopoo             | 1-3                                                                                                                                                                                                        | 338                                                                        | 23%                                                                                                                                                                  | 24.6%                                      |
| Response             |                                                                                                                                                                                                            |                                                                            |                                                                                                                                                                      |                                            |
| Time                 | 4-6                                                                                                                                                                                                        | 332                                                                        | 22%                                                                                                                                                                  | 48.8%                                      |
| (minutes)            | 7-9                                                                                                                                                                                                        | 240                                                                        | 16%                                                                                                                                                                  | 66.3%                                      |
|                      | 10-12                                                                                                                                                                                                      | 183                                                                        | 12%                                                                                                                                                                  | 79.6%                                      |
|                      | 13-15                                                                                                                                                                                                      | 90                                                                         | 6%                                                                                                                                                                   | 86.2%                                      |
|                      | 16-19                                                                                                                                                                                                      | 50                                                                         | 4%                                                                                                                                                                   | 00.00/                                     |
|                      |                                                                                                                                                                                                            | 56                                                                         |                                                                                                                                                                      | 90.2%                                      |
|                      | 20-29                                                                                                                                                                                                      |                                                                            |                                                                                                                                                                      | 90.2%                                      |
|                      | 20-29                                                                                                                                                                                                      | 96                                                                         | 6%                                                                                                                                                                   | 97.2%                                      |
|                      | 30-39                                                                                                                                                                                                      | 96<br>24                                                                   | 6%<br>2%                                                                                                                                                             | 97.2%<br>99.0%                             |
|                      | 30-39<br>40-49                                                                                                                                                                                             | 96<br>24<br>8                                                              | 6%<br>2%<br>1%                                                                                                                                                       | 97.2%<br>99.0%<br>99.6%                    |
|                      | 30-39<br>40-49<br>50-59                                                                                                                                                                                    | 96<br>24<br>8<br>1                                                         | 6%<br>2%<br>1%<br>0%                                                                                                                                                 | 97.2%<br>99.0%<br>99.6%<br>99.6%           |
|                      | 30-39<br>40-49                                                                                                                                                                                             | 96<br>24<br>8                                                              | 6%<br>2%<br>1%                                                                                                                                                       | 97.2%<br>99.0%<br>99.6%<br>99.6%           |
|                      | 30-39<br>40-49<br>50-59                                                                                                                                                                                    | 96<br>24<br>8<br>1                                                         | 6%<br>2%<br>1%<br>0%                                                                                                                                                 | 97.2%<br>99.0%<br>99.6%<br>99.6%           |
|                      | 30-39<br>40-49<br>50-59<br>60-79                                                                                                                                                                           | 96<br>24<br>8<br>1<br>5                                                    | 6%<br>2%<br>1%<br>0%<br>0%                                                                                                                                           | 97.2%<br>99.0%<br>99.6%<br>99.6%           |
|                      | 30-39<br>40-49<br>50-59<br>60-79<br>80-99<br>>99                                                                                                                                                           | 96<br>24<br>8<br>1<br>5<br>0<br>0                                          | 6%<br>2%<br>1%<br>0%<br>0%<br>0%                                                                                                                                     | 97.2%<br>99.0%<br>99.6%<br>99.6%           |
|                      | 30-39<br>40-49<br>50-59<br>60-79<br>80-99<br>>99<br>Cancelled Call                                                                                                                                         | 96<br>24<br>8<br>1<br>5<br>0<br>0<br>0<br>102                              | 6%<br>2%<br>1%<br>0%<br>0%<br>0%<br>0%                                                                                                                               | 97.2%<br>99.0%<br>99.6%<br>99.6%           |
|                      | 30-39<br>40-49<br>50-59<br>60-79<br>80-99<br>>99<br>Cancelled Call<br>Data Error                                                                                                                           | 96<br>24<br>8<br>1<br>5<br>0<br>0<br>102<br>2                              | 6%<br>2%<br>1%<br>0%<br>0%<br>0%<br>7%<br>0%                                                                                                                         | 97.2%<br>99.0%<br>99.6%<br>99.6%           |
|                      | 30-39<br>40-49<br>50-59<br>60-79<br>80-99<br>>99<br>Cancelled Call<br>Data Error<br>Unknown Response Time                                                                                                  | 96<br>24<br>8<br>1<br>5<br>0<br>0<br>102<br>2<br>2<br>2                    | 6%<br>2%<br>1%<br>0%<br>0%<br>0%<br>7%<br>0%                                                                                                                         | 97.2%<br>99.0%<br>99.6%<br>99.6%           |
|                      | 30-39<br>40-49<br>50-59<br>60-79<br>80-99<br>>99<br>Cancelled Call<br>Data Error<br>Unknown Response Time<br>Transfer                                                                                      | 96<br>24<br>8<br>1<br>5<br>0<br>0<br>102<br>2<br>2<br>2<br>2<br>0<br>0     | 6%<br>2%<br>1%<br>0%<br>0%<br>0%<br>7%<br>0%                                                                                                                         | 97.2%<br>99.0%<br>99.6%<br>99.6%           |
|                      | 30-39<br>40-49<br>50-59<br>60-79<br>80-99<br>>99<br>Cancelled Call<br>Data Error<br>Unknown Response Time                                                                                                  | 96<br>24<br>8<br>1<br>5<br>0<br>0<br>102<br>2<br>2<br>2                    | 6%<br>2%<br>1%<br>0%<br>0%<br>0%<br>7%<br>0%                                                                                                                         | 97.2%<br>99.0%<br>99.6%<br>99.6%           |
|                      | 30-39<br>40-49<br>50-59<br>60-79<br>80-99<br>>99<br>Cancelled Call<br>Data Error<br>Unknown Response Time<br>Transfer<br>Total                                                                             | 96<br>24<br>8<br>1<br>5<br>0<br>0<br>102<br>2<br>2<br>2<br>2<br>0<br>1,479 | 6%<br>2%<br>1%<br>0%<br>0%<br>0%<br>7%<br>0%                                                                                                                         | 97.2%<br>99.0%<br>99.6%<br>99.6%<br>100.0% |
|                      | 30-39<br>40-49<br>50-59<br>60-79<br>80-99<br>>99<br>Cancelled Call<br>Data Error<br>Unknown Response Time<br>Transfer<br>Total<br>Unit<br>6100                                                             | 96<br>24<br>8<br>1<br>5<br>0<br>0<br>102<br>2<br>2<br>2<br>2<br>0<br>1,479 | 6%<br>2%<br>1%<br>0%<br>0%<br>0%<br>0%<br>0%<br>0%                                                                                                                   | 97.2%<br>99.0%<br>99.6%<br>99.6%<br>100.0% |
| Responses<br>by Unit | 30-39<br>40-49<br>50-59<br>60-79<br>80-99<br>>99<br>Cancelled Call<br>Data Error<br>Unknown Response Time<br>Transfer<br>Total<br>Unit<br>6100<br>Medic1                                                   | 96<br>24<br>8<br>1<br>5<br>0<br>0<br>102<br>2<br>2<br>2<br>2<br>0<br>1,479 | 6%<br>2%<br>1%<br>0%<br>0%<br>0%<br>0%<br>0%<br>0%<br>0%<br>0%<br>0%                                                                                                 | 97.2%<br>99.0%<br>99.6%<br>99.6%<br>100.0% |
|                      | 30-39<br>40-49<br>50-59<br>60-79<br>80-99<br>>99<br>Cancelled Call<br>Data Error<br>Unknown Response Time<br>Transfer<br>Total<br>Unit<br>6100<br>Medic1<br>Medic2                                         | 96<br>24<br>8<br>1<br>5<br>0<br>0<br>102<br>2<br>2<br>2<br>2<br>0<br>1,479 | 6%<br>2%<br>1%<br>0%<br>0%<br>0%<br>0%<br>0%<br>0%<br>0%<br>0%<br>0%                                                                                                 | 97.2%<br>99.0%<br>99.6%<br>99.6%<br>100.0% |
|                      | 30-39<br>40-49<br>50-59<br>60-79<br>80-99<br>>99<br>Cancelled Call<br>Data Error<br>Unknown Response Time<br>Transfer<br>Total<br>Unit<br>6100<br>Medic1<br>Medic2<br>Medic3                               | 96<br>24<br>8<br>1<br>5<br>0<br>0<br>102<br>2<br>2<br>2<br>2<br>0<br>1,479 | 6%<br>2%<br>1%<br>0%<br>0%<br>0%<br>0%<br>0%<br>0%<br>0%<br>0%<br>0%<br>171<br>294<br>735                                                                            | 97.2%<br>99.0%<br>99.6%<br>99.6%<br>100.0% |
|                      | 30-39<br>40-49<br>50-59<br>60-79<br>80-99<br>>99<br>Cancelled Call<br>Data Error<br>Unknown Response Time<br>Transfer<br>Total<br>Unit<br>6100<br>Medic1<br>Medic2<br>Medic3<br>Medic6                     | 96<br>24<br>8<br>1<br>5<br>0<br>0<br>102<br>2<br>2<br>2<br>2<br>0<br>1,479 | 6%<br>2%<br>1%<br>0%<br>0%<br>0%<br>0%<br>0%<br>0%<br>0%<br>0%<br>0%<br>0%<br>0%<br>0%<br>5%<br>5%<br>5%<br>5%<br>5%<br>5%<br>5%<br>5%<br>5%<br>5%<br>5%<br>5%<br>5% | 97.2%<br>99.0%<br>99.6%<br>99.6%<br>100.0% |
|                      | 30-39<br>40-49<br>50-59<br>60-79<br>80-99<br>>99<br>Cancelled Call<br>Data Error<br>Unknown Response Time<br>Transfer<br>Total<br>Unit<br>6100<br>Medic1<br>Medic2<br>Medic3<br>Medic6<br>Medic7           | 96<br>24<br>8<br>1<br>5<br>0<br>0<br>102<br>2<br>2<br>2<br>2<br>0<br>1,479 | 6%<br>2%<br>1%<br>0%<br>0%<br>0%<br>0%<br>0%<br>0%<br>0%<br>0%<br>0%<br>0%<br>0%<br>275<br>56<br>271                                                                 | 97.2%<br>99.0%<br>99.6%<br>99.6%<br>100.0% |
|                      | 30-39<br>40-49<br>50-59<br>60-79<br>80-99<br>>99<br>Cancelled Call<br>Data Error<br>Unknown Response Time<br>Transfer<br>Total<br>Unit<br>6100<br>Medic1<br>Medic2<br>Medic3<br>Medic6<br>Medic7<br>Medic8 | 96<br>24<br>8<br>1<br>5<br>0<br>0<br>102<br>2<br>2<br>2<br>2<br>0<br>1,479 | 6%<br>2%<br>1%<br>0%<br>0%<br>0%<br>0%<br>0%<br>0%<br>0%<br>0%<br>0%<br>0%<br>0%<br>275<br>5<br>6<br>271<br>1                                                        | 97.2%<br>99.0%<br>99.6%<br>99.6%<br>100.0% |
| Responses<br>by Unit | 30-39<br>40-49<br>50-59<br>60-79<br>80-99<br>>99<br>Cancelled Call<br>Data Error<br>Unknown Response Time<br>Transfer<br>Total<br>Unit<br>6100<br>Medic1<br>Medic2<br>Medic3<br>Medic6<br>Medic7           | 96<br>24<br>8<br>1<br>5<br>0<br>0<br>102<br>2<br>2<br>2<br>2<br>0<br>1,479 | 6%<br>2%<br>1%<br>0%<br>0%<br>0%<br>0%<br>0%<br>0%<br>0%<br>0%<br>0%<br>0%<br>0%<br>275<br>56<br>271                                                                 | 97.2%<br>99.0%<br>99.6%<br>99.6%<br>100.0% |