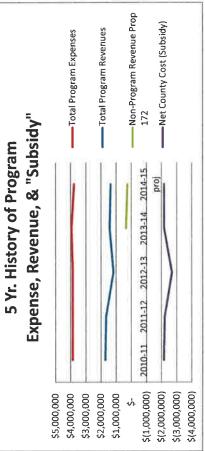

#### Leslie Chapman:

- Total revenues to the program are a little over \$1 million per year. This is a 5 year average, and some things need to be smoothed out. Benchmark to see percentage of expenditures.
- Next section is salaries and benefits, which are 90% of the program costs.
- Services and supplies are about 10% of the program. Previously, contract services, professional and specialty services was Whittman, that's why we are seeing a drastic drop. The change was negotiated to save the program some money by bringing billing in-house.
- Motor pool buys the ambulances, then charge a per mile fee to the program.
- Prop 172 13/14 fiscal year, this is safety money to allocate at discretion of BOS. Fire districts get \$125k, paramedics get 25% of what's left.
- A87 is distribution of all county costs. Decision made in 13/14, theory was whether we have this department or not, these costs continue. It is not saving the county money by putting it away. Contributions to non-profits go to fire districts.
- Numbers are actuals. Net program contribution 2.5 m from general fund.
- The percentage of billed versus received billings is about 30%; non-reimbursed funds at about 70%.