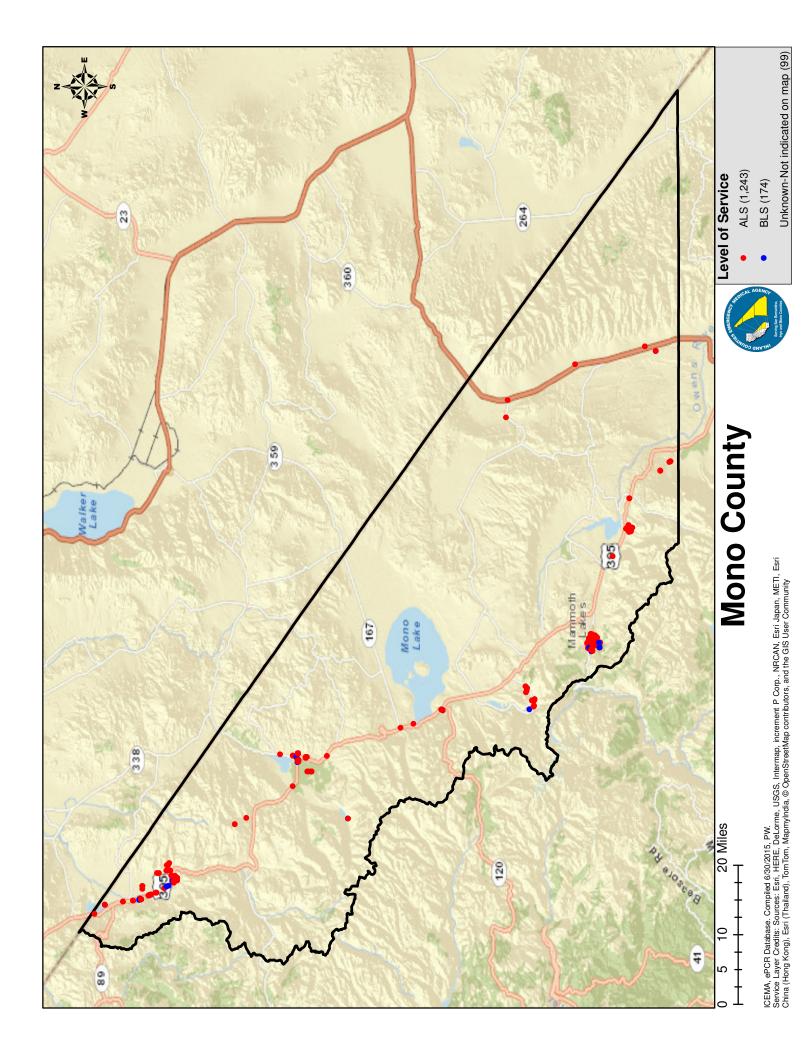

## July 2, 2015 Regular Meeting Ad Hoc EMS Committee Item #2b

## Dr. Rick Johnson Call Data

#### Mono County Paramedic Ambulance 911 Responses and Transports Reported January 2014 - December 2014

Response Summary

|                      | Month                                                                                                                                                                                                      | Re                                                                         | esponse                                                                                                                                                              | es                                         |
|----------------------|------------------------------------------------------------------------------------------------------------------------------------------------------------------------------------------------------------|----------------------------------------------------------------------------|----------------------------------------------------------------------------------------------------------------------------------------------------------------------|--------------------------------------------|
| Month                | January                                                                                                                                                                                                    |                                                                            | 159                                                                                                                                                                  |                                            |
|                      | February                                                                                                                                                                                                   |                                                                            | 137                                                                                                                                                                  |                                            |
|                      | March                                                                                                                                                                                                      |                                                                            | 115                                                                                                                                                                  |                                            |
|                      | April                                                                                                                                                                                                      |                                                                            | 95                                                                                                                                                                   |                                            |
|                      | May                                                                                                                                                                                                        |                                                                            | 103                                                                                                                                                                  |                                            |
|                      | June                                                                                                                                                                                                       |                                                                            | 130                                                                                                                                                                  |                                            |
|                      | July                                                                                                                                                                                                       |                                                                            | 158                                                                                                                                                                  |                                            |
|                      | August                                                                                                                                                                                                     |                                                                            | 151                                                                                                                                                                  |                                            |
|                      | September<br>October                                                                                                                                                                                       |                                                                            | 103<br>64                                                                                                                                                            |                                            |
|                      | November                                                                                                                                                                                                   |                                                                            | 81                                                                                                                                                                   |                                            |
|                      | December                                                                                                                                                                                                   |                                                                            | 183                                                                                                                                                                  |                                            |
|                      | Total                                                                                                                                                                                                      |                                                                            | 1,479                                                                                                                                                                |                                            |
|                      | Patients per Response                                                                                                                                                                                      | Re                                                                         | sponse                                                                                                                                                               | 96                                         |
| Patients             | None                                                                                                                                                                                                       |                                                                            | 1                                                                                                                                                                    |                                            |
| per                  | Single                                                                                                                                                                                                     |                                                                            | 1447                                                                                                                                                                 |                                            |
| Response             | Multiple                                                                                                                                                                                                   |                                                                            | 31                                                                                                                                                                   |                                            |
|                      | Unknown Patients per Response                                                                                                                                                                              |                                                                            | 0                                                                                                                                                                    |                                            |
|                      | Total                                                                                                                                                                                                      |                                                                            | 1,479                                                                                                                                                                |                                            |
|                      | Disposition                                                                                                                                                                                                | Pr                                                                         | sponse                                                                                                                                                               | 26                                         |
| Disposition          |                                                                                                                                                                                                            | 116                                                                        | 102                                                                                                                                                                  | -9                                         |
| rapoanion            | Dead at Scene                                                                                                                                                                                              | -                                                                          | 15                                                                                                                                                                   |                                            |
|                      | No Patient Found                                                                                                                                                                                           |                                                                            | 26                                                                                                                                                                   |                                            |
|                      | No Treatment Required                                                                                                                                                                                      |                                                                            | 48                                                                                                                                                                   |                                            |
|                      | Patient Refused Care                                                                                                                                                                                       |                                                                            | 389                                                                                                                                                                  |                                            |
|                      | Standby; No Contact; Amb. Assist                                                                                                                                                                           |                                                                            | 14                                                                                                                                                                   |                                            |
|                      | Treated, Transported by Ground                                                                                                                                                                             |                                                                            | 884                                                                                                                                                                  |                                            |
|                      | Treated, Transported by Air                                                                                                                                                                                |                                                                            | 0                                                                                                                                                                    |                                            |
|                      | Unable to Locate Patient/Scene                                                                                                                                                                             |                                                                            | 1                                                                                                                                                                    |                                            |
|                      | Unknown Disposition                                                                                                                                                                                        |                                                                            | 0                                                                                                                                                                    |                                            |
|                      | Total                                                                                                                                                                                                      |                                                                            | 1,479                                                                                                                                                                |                                            |
|                      | Response Time                                                                                                                                                                                              | Count                                                                      | %                                                                                                                                                                    | Cum %                                      |
| Boonopoo             | 1-3                                                                                                                                                                                                        | 338                                                                        | 23%                                                                                                                                                                  | 24.6%                                      |
| Response             |                                                                                                                                                                                                            |                                                                            |                                                                                                                                                                      |                                            |
| Time                 | 4-6                                                                                                                                                                                                        | 332                                                                        | 22%                                                                                                                                                                  | 48.8%                                      |
| (minutes)            | 7-9                                                                                                                                                                                                        | 240                                                                        | 16%                                                                                                                                                                  | 66.3%                                      |
|                      | 10-12                                                                                                                                                                                                      | 183                                                                        | 12%                                                                                                                                                                  | 79.6%                                      |
|                      | 13-15                                                                                                                                                                                                      | 90                                                                         | 6%                                                                                                                                                                   | 86.2%                                      |
|                      | 16-19                                                                                                                                                                                                      | 50                                                                         | 4%                                                                                                                                                                   | 00.00/                                     |
|                      |                                                                                                                                                                                                            | 56                                                                         |                                                                                                                                                                      | 90.2%                                      |
|                      | 20-29                                                                                                                                                                                                      |                                                                            |                                                                                                                                                                      | 90.2%                                      |
|                      | 20-29                                                                                                                                                                                                      | 96                                                                         | 6%                                                                                                                                                                   | 97.2%                                      |
|                      | 30-39                                                                                                                                                                                                      | 96<br>24                                                                   | 6%<br>2%                                                                                                                                                             | 97.2%<br>99.0%                             |
|                      | 30-39<br>40-49                                                                                                                                                                                             | 96<br>24<br>8                                                              | 6%<br>2%<br>1%                                                                                                                                                       | 97.2%<br>99.0%<br>99.6%                    |
|                      | 30-39<br>40-49<br>50-59                                                                                                                                                                                    | 96<br>24<br>8<br>1                                                         | 6%<br>2%<br>1%<br>0%                                                                                                                                                 | 97.2%<br>99.0%<br>99.6%<br>99.6%           |
|                      | 30-39<br>40-49                                                                                                                                                                                             | 96<br>24<br>8                                                              | 6%<br>2%<br>1%                                                                                                                                                       | 97.2%<br>99.0%<br>99.6%<br>99.6%           |
|                      | 30-39<br>40-49<br>50-59                                                                                                                                                                                    | 96<br>24<br>8<br>1                                                         | 6%<br>2%<br>1%<br>0%                                                                                                                                                 | 97.2%<br>99.0%<br>99.6%<br>99.6%           |
|                      | 30-39<br>40-49<br>50-59<br>60-79                                                                                                                                                                           | 96<br>24<br>8<br>1<br>5                                                    | 6%<br>2%<br>1%<br>0%<br>0%                                                                                                                                           | 97.2%<br>99.0%<br>99.6%<br>99.6%           |
|                      | 30-39<br>40-49<br>50-59<br>60-79<br>80-99<br>>99                                                                                                                                                           | 96<br>24<br>8<br>1<br>5<br>0<br>0                                          | 6%<br>2%<br>1%<br>0%<br>0%<br>0%                                                                                                                                     | 97.2%<br>99.0%<br>99.6%<br>99.6%           |
|                      | 30-39<br>40-49<br>50-59<br>60-79<br>80-99<br>>99<br>Cancelled Call                                                                                                                                         | 96<br>24<br>8<br>1<br>5<br>0<br>0<br>0<br>102                              | 6%<br>2%<br>1%<br>0%<br>0%<br>0%<br>0%                                                                                                                               | 97.2%<br>99.0%<br>99.6%<br>99.6%           |
|                      | 30-39<br>40-49<br>50-59<br>60-79<br>80-99<br>>99<br>Cancelled Call<br>Data Error                                                                                                                           | 96<br>24<br>8<br>1<br>5<br>0<br>0<br>102<br>2                              | 6%<br>2%<br>1%<br>0%<br>0%<br>0%<br>7%<br>0%                                                                                                                         | 97.2%<br>99.0%<br>99.6%<br>99.6%           |
|                      | 30-39<br>40-49<br>50-59<br>60-79<br>80-99<br>>99<br>Cancelled Call<br>Data Error<br>Unknown Response Time                                                                                                  | 96<br>24<br>8<br>1<br>5<br>0<br>0<br>102<br>2<br>2<br>2                    | 6%<br>2%<br>1%<br>0%<br>0%<br>0%<br>7%<br>0%                                                                                                                         | 97.2%<br>99.0%<br>99.6%<br>99.6%           |
|                      | 30-39<br>40-49<br>50-59<br>60-79<br>80-99<br>>99<br>Cancelled Call<br>Data Error<br>Unknown Response Time<br>Transfer                                                                                      | 96<br>24<br>8<br>1<br>5<br>0<br>0<br>102<br>2<br>2<br>2<br>2<br>0<br>0     | 6%<br>2%<br>1%<br>0%<br>0%<br>0%<br>7%<br>0%                                                                                                                         | 97.2%<br>99.0%<br>99.6%<br>99.6%           |
|                      | 30-39<br>40-49<br>50-59<br>60-79<br>80-99<br>>99<br>Cancelled Call<br>Data Error<br>Unknown Response Time                                                                                                  | 96<br>24<br>8<br>1<br>5<br>0<br>0<br>102<br>2<br>2<br>2                    | 6%<br>2%<br>1%<br>0%<br>0%<br>0%<br>7%<br>0%                                                                                                                         | 97.2%<br>99.0%<br>99.6%<br>99.6%           |
|                      | 30-39<br>40-49<br>50-59<br>60-79<br>80-99<br>>99<br>Cancelled Call<br>Data Error<br>Unknown Response Time<br>Transfer<br>Total                                                                             | 96<br>24<br>8<br>1<br>5<br>0<br>0<br>102<br>2<br>2<br>2<br>2<br>0<br>1,479 | 6%<br>2%<br>1%<br>0%<br>0%<br>0%<br>7%<br>0%                                                                                                                         | 97.2%<br>99.0%<br>99.6%<br>99.6%<br>100.0% |
|                      | 30-39<br>40-49<br>50-59<br>60-79<br>80-99<br>>99<br>Cancelled Call<br>Data Error<br>Unknown Response Time<br>Transfer<br>Total<br>Unit<br>6100                                                             | 96<br>24<br>8<br>1<br>5<br>0<br>0<br>102<br>2<br>2<br>2<br>2<br>0<br>1,479 | 6%<br>2%<br>1%<br>0%<br>0%<br>0%<br>0%<br>0%<br>0%                                                                                                                   | 97.2%<br>99.0%<br>99.6%<br>99.6%<br>100.0% |
| Responses<br>by Unit | 30-39<br>40-49<br>50-59<br>60-79<br>80-99<br>>99<br>Cancelled Call<br>Data Error<br>Unknown Response Time<br>Transfer<br>Total<br>Unit<br>6100<br>Medic1                                                   | 96<br>24<br>8<br>1<br>5<br>0<br>0<br>102<br>2<br>2<br>2<br>2<br>0<br>1,479 | 6%<br>2%<br>1%<br>0%<br>0%<br>0%<br>0%<br>0%<br>0%<br>0%<br>0%<br>0%                                                                                                 | 97.2%<br>99.0%<br>99.6%<br>99.6%<br>100.0% |
|                      | 30-39<br>40-49<br>50-59<br>60-79<br>80-99<br>>99<br>Cancelled Call<br>Data Error<br>Unknown Response Time<br>Transfer<br>Total<br>Unit<br>6100<br>Medic1<br>Medic2                                         | 96<br>24<br>8<br>1<br>5<br>0<br>0<br>102<br>2<br>2<br>2<br>2<br>0<br>1,479 | 6%<br>2%<br>1%<br>0%<br>0%<br>0%<br>0%<br>0%<br>0%<br>0%<br>0%<br>0%                                                                                                 | 97.2%<br>99.0%<br>99.6%<br>99.6%<br>100.0% |
|                      | 30-39<br>40-49<br>50-59<br>60-79<br>80-99<br>>99<br>Cancelled Call<br>Data Error<br>Unknown Response Time<br>Transfer<br>Total<br>Unit<br>6100<br>Medic1<br>Medic2<br>Medic3                               | 96<br>24<br>8<br>1<br>5<br>0<br>0<br>102<br>2<br>2<br>2<br>2<br>0<br>1,479 | 6%<br>2%<br>1%<br>0%<br>0%<br>0%<br>0%<br>0%<br>0%<br>0%<br>0%<br>0%<br>171<br>294<br>735                                                                            | 97.2%<br>99.0%<br>99.6%<br>99.6%<br>100.0% |
|                      | 30-39<br>40-49<br>50-59<br>60-79<br>80-99<br>>99<br>Cancelled Call<br>Data Error<br>Unknown Response Time<br>Transfer<br>Total<br>Unit<br>6100<br>Medic1<br>Medic2<br>Medic3<br>Medic6                     | 96<br>24<br>8<br>1<br>5<br>0<br>0<br>102<br>2<br>2<br>2<br>2<br>0<br>1,479 | 6%<br>2%<br>1%<br>0%<br>0%<br>0%<br>0%<br>0%<br>0%<br>0%<br>0%<br>0%<br>0%<br>0%<br>0%<br>5%<br>5%<br>5%<br>5%<br>5%<br>5%<br>5%<br>5%<br>5%<br>5%<br>5%<br>5%<br>5% | 97.2%<br>99.0%<br>99.6%<br>99.6%<br>100.0% |
|                      | 30-39<br>40-49<br>50-59<br>60-79<br>80-99<br>>99<br>Cancelled Call<br>Data Error<br>Unknown Response Time<br>Transfer<br>Total<br>Unit<br>6100<br>Medic1<br>Medic2<br>Medic3<br>Medic6<br>Medic7           | 96<br>24<br>8<br>1<br>5<br>0<br>0<br>102<br>2<br>2<br>2<br>2<br>0<br>1,479 | 6%<br>2%<br>1%<br>0%<br>0%<br>0%<br>0%<br>0%<br>0%<br>0%<br>0%<br>0%<br>0%<br>0%<br>275<br>56<br>271                                                                 | 97.2%<br>99.0%<br>99.6%<br>99.6%<br>100.0% |
|                      | 30-39<br>40-49<br>50-59<br>60-79<br>80-99<br>>99<br>Cancelled Call<br>Data Error<br>Unknown Response Time<br>Transfer<br>Total<br>Unit<br>6100<br>Medic1<br>Medic2<br>Medic3<br>Medic6<br>Medic7<br>Medic8 | 96<br>24<br>8<br>1<br>5<br>0<br>0<br>102<br>2<br>2<br>2<br>2<br>0<br>1,479 | 6%<br>2%<br>1%<br>0%<br>0%<br>0%<br>0%<br>0%<br>0%<br>0%<br>0%<br>0%<br>0%<br>0%<br>275<br>5<br>6<br>271<br>1                                                        | 97.2%<br>99.0%<br>99.6%<br>99.6%<br>100.0% |
| Responses<br>by Unit | 30-39<br>40-49<br>50-59<br>60-79<br>80-99<br>>99<br>Cancelled Call<br>Data Error<br>Unknown Response Time<br>Transfer<br>Total<br>Unit<br>6100<br>Medic1<br>Medic2<br>Medic3<br>Medic6<br>Medic7           | 96<br>24<br>8<br>1<br>5<br>0<br>0<br>102<br>2<br>2<br>2<br>2<br>0<br>1,479 | 6%<br>2%<br>1%<br>0%<br>0%<br>0%<br>0%<br>0%<br>0%<br>0%<br>0%<br>0%<br>0%<br>0%<br>275<br>56<br>271                                                                 | 97.2%<br>99.0%<br>99.6%<br>99.6%<br>100.0% |