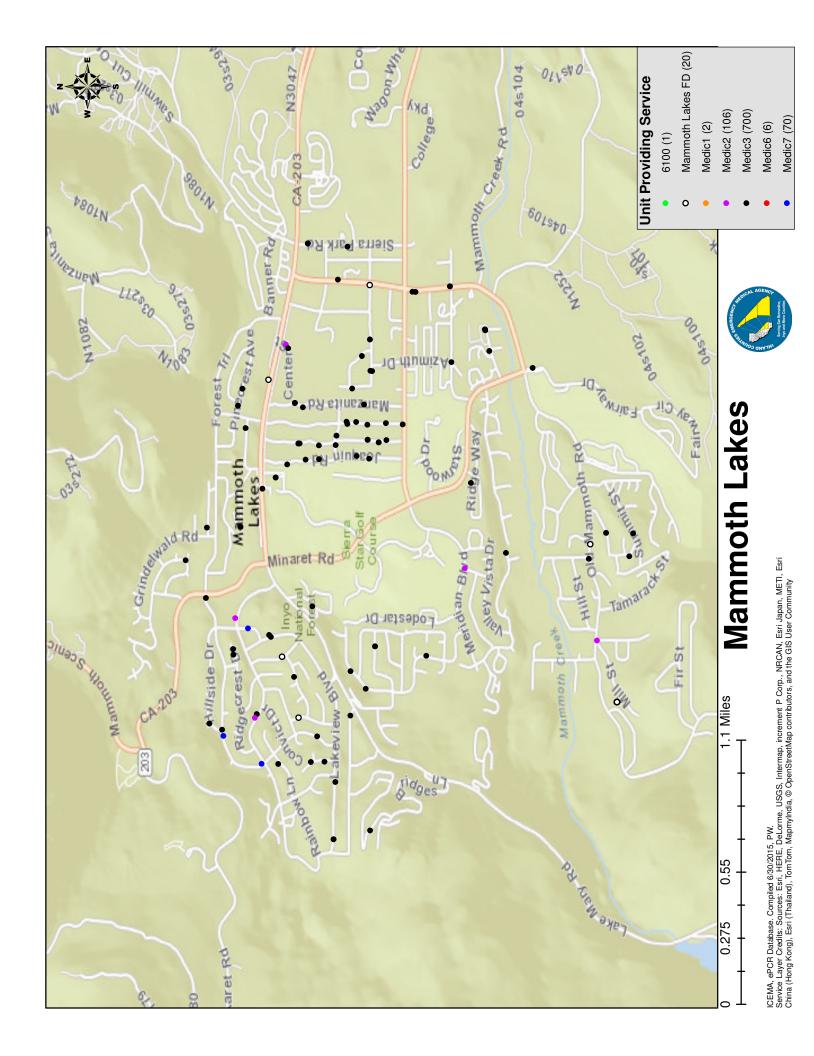

## July 2, 2015 Regular Meeting Ad Hoc EMS Committee Item #2b

## Dr. Rick Johnson Call Data

#### Mono County Paramedic Ambulance 911 Responses and Transports Reported January 2014 - December 2014

Response Summary

|                      | Month                                                                                                                                                                                                      | Re                                                                         | esponse                                                                                                                                                              | es                                         |
|----------------------|------------------------------------------------------------------------------------------------------------------------------------------------------------------------------------------------------------|----------------------------------------------------------------------------|----------------------------------------------------------------------------------------------------------------------------------------------------------------------|--------------------------------------------|
| Month                | January                                                                                                                                                                                                    |                                                                            | 159                                                                                                                                                                  |                                            |
|                      | February                                                                                                                                                                                                   |                                                                            | 137                                                                                                                                                                  |                                            |
|                      | March                                                                                                                                                                                                      |                                                                            | 115                                                                                                                                                                  |                                            |
|                      | April                                                                                                                                                                                                      |                                                                            | 95                                                                                                                                                                   |                                            |
|                      | May                                                                                                                                                                                                        |                                                                            | 103                                                                                                                                                                  |                                            |
|                      | June                                                                                                                                                                                                       |                                                                            | 130                                                                                                                                                                  |                                            |
|                      | July                                                                                                                                                                                                       |                                                                            | 158                                                                                                                                                                  |                                            |
|                      | August                                                                                                                                                                                                     |                                                                            | 151                                                                                                                                                                  |                                            |
|                      | September<br>October                                                                                                                                                                                       |                                                                            | 103<br>64                                                                                                                                                            |                                            |
|                      | November                                                                                                                                                                                                   |                                                                            | 81                                                                                                                                                                   |                                            |
|                      | December                                                                                                                                                                                                   |                                                                            | 183                                                                                                                                                                  |                                            |
|                      | Total                                                                                                                                                                                                      |                                                                            | 1,479                                                                                                                                                                |                                            |
|                      | Patients per Response                                                                                                                                                                                      | Re                                                                         | sponse                                                                                                                                                               | 96                                         |
| Patients             | None                                                                                                                                                                                                       |                                                                            | 1                                                                                                                                                                    |                                            |
| per                  | Single                                                                                                                                                                                                     |                                                                            | 1447                                                                                                                                                                 |                                            |
| Response             | Multiple                                                                                                                                                                                                   |                                                                            | 31                                                                                                                                                                   |                                            |
|                      | Unknown Patients per Response                                                                                                                                                                              |                                                                            | 0                                                                                                                                                                    |                                            |
|                      | Total                                                                                                                                                                                                      |                                                                            | 1,479                                                                                                                                                                |                                            |
|                      | Disposition                                                                                                                                                                                                | Pr                                                                         | sponse                                                                                                                                                               | 26                                         |
| Disposition          |                                                                                                                                                                                                            | 116                                                                        | 102                                                                                                                                                                  | -9                                         |
| rapoanion            | Dead at Scene                                                                                                                                                                                              | -                                                                          | 15                                                                                                                                                                   |                                            |
|                      | No Patient Found                                                                                                                                                                                           |                                                                            | 26                                                                                                                                                                   |                                            |
|                      | No Treatment Required                                                                                                                                                                                      |                                                                            | 48                                                                                                                                                                   |                                            |
|                      | Patient Refused Care                                                                                                                                                                                       |                                                                            | 389                                                                                                                                                                  |                                            |
|                      | Standby; No Contact; Amb. Assist                                                                                                                                                                           |                                                                            | 14                                                                                                                                                                   |                                            |
|                      | Treated, Transported by Ground                                                                                                                                                                             |                                                                            | 884                                                                                                                                                                  |                                            |
|                      | Treated, Transported by Air                                                                                                                                                                                |                                                                            | 0                                                                                                                                                                    |                                            |
|                      | Unable to Locate Patient/Scene                                                                                                                                                                             |                                                                            | 1                                                                                                                                                                    |                                            |
|                      | Unknown Disposition                                                                                                                                                                                        |                                                                            | 0                                                                                                                                                                    |                                            |
|                      | Total                                                                                                                                                                                                      |                                                                            | 1,479                                                                                                                                                                |                                            |
|                      | Response Time                                                                                                                                                                                              | Count                                                                      | %                                                                                                                                                                    | Cum %                                      |
| Boonopoo             | 1-3                                                                                                                                                                                                        | 338                                                                        | 23%                                                                                                                                                                  | 24.6%                                      |
| Response             |                                                                                                                                                                                                            |                                                                            |                                                                                                                                                                      |                                            |
| Time                 | 4-6                                                                                                                                                                                                        | 332                                                                        | 22%                                                                                                                                                                  | 48.8%                                      |
| (minutes)            | 7-9                                                                                                                                                                                                        | 240                                                                        | 16%                                                                                                                                                                  | 66.3%                                      |
|                      | 10-12                                                                                                                                                                                                      | 183                                                                        | 12%                                                                                                                                                                  | 79.6%                                      |
|                      | 13-15                                                                                                                                                                                                      | 90                                                                         | 6%                                                                                                                                                                   | 86.2%                                      |
|                      | 16-19                                                                                                                                                                                                      | 50                                                                         | 4%                                                                                                                                                                   | 00.00/                                     |
|                      |                                                                                                                                                                                                            | 56                                                                         |                                                                                                                                                                      | 90.2%                                      |
|                      | 20-29                                                                                                                                                                                                      |                                                                            |                                                                                                                                                                      | 90.2%                                      |
|                      | 20-29                                                                                                                                                                                                      | 96                                                                         | 6%                                                                                                                                                                   | 97.2%                                      |
|                      | 30-39                                                                                                                                                                                                      | 96<br>24                                                                   | 6%<br>2%                                                                                                                                                             | 97.2%<br>99.0%                             |
|                      | 30-39<br>40-49                                                                                                                                                                                             | 96<br>24<br>8                                                              | 6%<br>2%<br>1%                                                                                                                                                       | 97.2%<br>99.0%<br>99.6%                    |
|                      | 30-39<br>40-49<br>50-59                                                                                                                                                                                    | 96<br>24<br>8<br>1                                                         | 6%<br>2%<br>1%<br>0%                                                                                                                                                 | 97.2%<br>99.0%<br>99.6%<br>99.6%           |
|                      | 30-39<br>40-49                                                                                                                                                                                             | 96<br>24<br>8                                                              | 6%<br>2%<br>1%                                                                                                                                                       | 97.2%<br>99.0%<br>99.6%<br>99.6%           |
|                      | 30-39<br>40-49<br>50-59                                                                                                                                                                                    | 96<br>24<br>8<br>1                                                         | 6%<br>2%<br>1%<br>0%                                                                                                                                                 | 97.2%<br>99.0%<br>99.6%<br>99.6%           |
|                      | 30-39<br>40-49<br>50-59<br>60-79                                                                                                                                                                           | 96<br>24<br>8<br>1<br>5                                                    | 6%<br>2%<br>1%<br>0%<br>0%                                                                                                                                           | 97.2%<br>99.0%<br>99.6%<br>99.6%           |
|                      | 30-39<br>40-49<br>50-59<br>60-79<br>80-99<br>>99                                                                                                                                                           | 96<br>24<br>8<br>1<br>5<br>0<br>0                                          | 6%<br>2%<br>1%<br>0%<br>0%<br>0%                                                                                                                                     | 97.2%<br>99.0%<br>99.6%<br>99.6%           |
|                      | 30-39<br>40-49<br>50-59<br>60-79<br>80-99<br>>99<br>Cancelled Call                                                                                                                                         | 96<br>24<br>8<br>1<br>5<br>0<br>0<br>0<br>102                              | 6%<br>2%<br>1%<br>0%<br>0%<br>0%<br>0%                                                                                                                               | 97.2%<br>99.0%<br>99.6%<br>99.6%           |
|                      | 30-39<br>40-49<br>50-59<br>60-79<br>80-99<br>>99<br>Cancelled Call<br>Data Error                                                                                                                           | 96<br>24<br>8<br>1<br>5<br>0<br>0<br>102<br>2                              | 6%<br>2%<br>1%<br>0%<br>0%<br>0%<br>7%<br>0%                                                                                                                         | 97.2%<br>99.0%<br>99.6%<br>99.6%           |
|                      | 30-39<br>40-49<br>50-59<br>60-79<br>80-99<br>>99<br>Cancelled Call<br>Data Error<br>Unknown Response Time                                                                                                  | 96<br>24<br>8<br>1<br>5<br>0<br>0<br>102<br>2<br>2<br>2                    | 6%<br>2%<br>1%<br>0%<br>0%<br>0%<br>7%<br>0%                                                                                                                         | 97.2%<br>99.0%<br>99.6%<br>99.6%           |
|                      | 30-39<br>40-49<br>50-59<br>60-79<br>80-99<br>>99<br>Cancelled Call<br>Data Error<br>Unknown Response Time<br>Transfer                                                                                      | 96<br>24<br>8<br>1<br>5<br>0<br>0<br>102<br>2<br>2<br>2<br>2<br>0<br>0     | 6%<br>2%<br>1%<br>0%<br>0%<br>0%<br>7%<br>0%                                                                                                                         | 97.2%<br>99.0%<br>99.6%<br>99.6%           |
|                      | 30-39<br>40-49<br>50-59<br>60-79<br>80-99<br>>99<br>Cancelled Call<br>Data Error<br>Unknown Response Time                                                                                                  | 96<br>24<br>8<br>1<br>5<br>0<br>0<br>102<br>2<br>2<br>2                    | 6%<br>2%<br>1%<br>0%<br>0%<br>0%<br>7%<br>0%                                                                                                                         | 97.2%<br>99.0%<br>99.6%<br>99.6%           |
|                      | 30-39<br>40-49<br>50-59<br>60-79<br>80-99<br>>99<br>Cancelled Call<br>Data Error<br>Unknown Response Time<br>Transfer<br>Total                                                                             | 96<br>24<br>8<br>1<br>5<br>0<br>0<br>102<br>2<br>2<br>2<br>2<br>0<br>1,479 | 6%<br>2%<br>1%<br>0%<br>0%<br>0%<br>7%<br>0%                                                                                                                         | 97.2%<br>99.0%<br>99.6%<br>99.6%<br>100.0% |
|                      | 30-39<br>40-49<br>50-59<br>60-79<br>80-99<br>>99<br>Cancelled Call<br>Data Error<br>Unknown Response Time<br>Transfer<br>Total<br>Unit<br>6100                                                             | 96<br>24<br>8<br>1<br>5<br>0<br>0<br>102<br>2<br>2<br>2<br>2<br>0<br>1,479 | 6%<br>2%<br>1%<br>0%<br>0%<br>0%<br>0%<br>0%<br>0%                                                                                                                   | 97.2%<br>99.0%<br>99.6%<br>99.6%<br>100.0% |
| Responses<br>by Unit | 30-39<br>40-49<br>50-59<br>60-79<br>80-99<br>>99<br>Cancelled Call<br>Data Error<br>Unknown Response Time<br>Transfer<br>Total<br>Unit<br>6100<br>Medic1                                                   | 96<br>24<br>8<br>1<br>5<br>0<br>0<br>102<br>2<br>2<br>2<br>2<br>0<br>1,479 | 6%<br>2%<br>1%<br>0%<br>0%<br>0%<br>0%<br>0%<br>0%<br>0%<br>0%<br>0%                                                                                                 | 97.2%<br>99.0%<br>99.6%<br>99.6%<br>100.0% |
|                      | 30-39<br>40-49<br>50-59<br>60-79<br>80-99<br>>99<br>Cancelled Call<br>Data Error<br>Unknown Response Time<br>Transfer<br>Total<br>Unit<br>6100<br>Medic1<br>Medic2                                         | 96<br>24<br>8<br>1<br>5<br>0<br>0<br>102<br>2<br>2<br>2<br>2<br>0<br>1,479 | 6%<br>2%<br>1%<br>0%<br>0%<br>0%<br>0%<br>0%<br>0%<br>0%<br>0%<br>0%                                                                                                 | 97.2%<br>99.0%<br>99.6%<br>99.6%<br>100.0% |
|                      | 30-39<br>40-49<br>50-59<br>60-79<br>80-99<br>>99<br>Cancelled Call<br>Data Error<br>Unknown Response Time<br>Transfer<br>Total<br>Unit<br>6100<br>Medic1<br>Medic2<br>Medic3                               | 96<br>24<br>8<br>1<br>5<br>0<br>0<br>102<br>2<br>2<br>2<br>2<br>0<br>1,479 | 6%<br>2%<br>1%<br>0%<br>0%<br>0%<br>0%<br>0%<br>0%<br>0%<br>0%<br>0%<br>171<br>294<br>735                                                                            | 97.2%<br>99.0%<br>99.6%<br>99.6%<br>100.0% |
|                      | 30-39<br>40-49<br>50-59<br>60-79<br>80-99<br>>99<br>Cancelled Call<br>Data Error<br>Unknown Response Time<br>Transfer<br>Total<br>Unit<br>6100<br>Medic1<br>Medic2<br>Medic3<br>Medic6                     | 96<br>24<br>8<br>1<br>5<br>0<br>0<br>102<br>2<br>2<br>2<br>2<br>0<br>1,479 | 6%<br>2%<br>1%<br>0%<br>0%<br>0%<br>0%<br>0%<br>0%<br>0%<br>0%<br>0%<br>0%<br>0%<br>0%<br>5%<br>5%<br>5%<br>5%<br>5%<br>5%<br>5%<br>5%<br>5%<br>5%<br>5%<br>5%<br>5% | 97.2%<br>99.0%<br>99.6%<br>99.6%<br>100.0% |
|                      | 30-39<br>40-49<br>50-59<br>60-79<br>80-99<br>>99<br>Cancelled Call<br>Data Error<br>Unknown Response Time<br>Transfer<br>Total<br>Unit<br>6100<br>Medic1<br>Medic2<br>Medic3<br>Medic6<br>Medic7           | 96<br>24<br>8<br>1<br>5<br>0<br>0<br>102<br>2<br>2<br>2<br>2<br>0<br>1,479 | 6%<br>2%<br>1%<br>0%<br>0%<br>0%<br>0%<br>0%<br>0%<br>0%<br>0%<br>0%<br>0%<br>0%<br>275<br>56<br>271                                                                 | 97.2%<br>99.0%<br>99.6%<br>99.6%<br>100.0% |
|                      | 30-39<br>40-49<br>50-59<br>60-79<br>80-99<br>>99<br>Cancelled Call<br>Data Error<br>Unknown Response Time<br>Transfer<br>Total<br>Unit<br>6100<br>Medic1<br>Medic2<br>Medic3<br>Medic6<br>Medic7<br>Medic8 | 96<br>24<br>8<br>1<br>5<br>0<br>0<br>102<br>2<br>2<br>2<br>2<br>0<br>1,479 | 6%<br>2%<br>1%<br>0%<br>0%<br>0%<br>0%<br>0%<br>0%<br>0%<br>0%<br>0%<br>0%<br>0%<br>275<br>5<br>6<br>271<br>1                                                        | 97.2%<br>99.0%<br>99.6%<br>99.6%<br>100.0% |
| Responses<br>by Unit | 30-39<br>40-49<br>50-59<br>60-79<br>80-99<br>>99<br>Cancelled Call<br>Data Error<br>Unknown Response Time<br>Transfer<br>Total<br>Unit<br>6100<br>Medic1<br>Medic2<br>Medic3<br>Medic6<br>Medic7           | 96<br>24<br>8<br>1<br>5<br>0<br>0<br>102<br>2<br>2<br>2<br>2<br>0<br>1,479 | 6%<br>2%<br>1%<br>0%<br>0%<br>0%<br>0%<br>0%<br>0%<br>0%<br>0%<br>0%<br>0%<br>0%<br>275<br>56<br>271                                                                 | 97.2%<br>99.0%<br>99.6%<br>99.6%<br>100.0% |