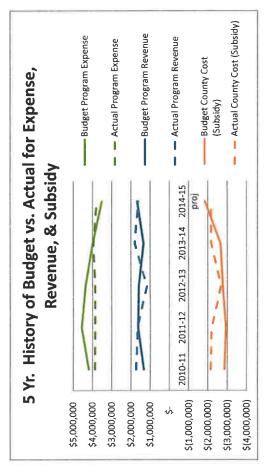

#### Leslie Chapman:

- Total revenues to the program are a little over \$1 million per year. This is a 5 year average, and some things need to be smoothed out. Benchmark to see percentage of expenditures.
- Next section is salaries and benefits, which are 90% of the program costs.
- Services and supplies are about 10% of the program. Previously, contract services, professional and specialty services was Whittman, that's why we are seeing a drastic drop. The change was negotiated to save the program some money by bringing billing in-house.
- Motor pool buys the ambulances, then charge a per mile fee to the program.
- Prop 172 13/14 fiscal year, this is safety money to allocate at discretion of BOS. Fire districts get \$125k, paramedics get 25% of what's left.
- A87 is distribution of all county costs. Decision made in 13/14, theory was whether we have this department or not, these costs continue. It is not saving the county money by putting it away. Contributions to non-profits go to fire districts.
- Numbers are actuals. Net program contribution 2.5 m from general fund.
- The percentage of billed versus received billings is about 30%; non-reimbursed funds at about 70%.