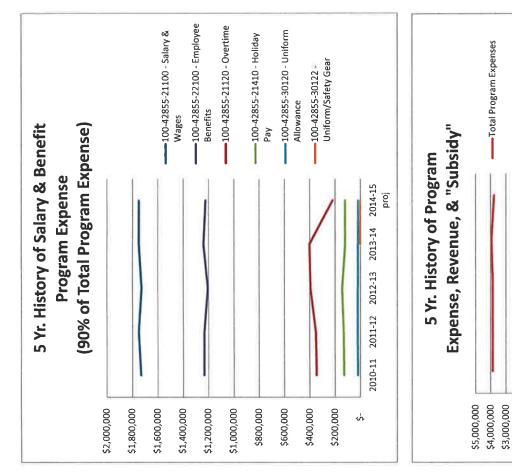

#### Leslie Chapman:

- Total revenues to the program are a little over \$1 million per year. This is a 5 year average, and some things need to be smoothed out. Benchmark to see percentage of expenditures.
- Next section is salaries and benefits, which are 90% of the program costs.
- Services and supplies are about 10% of the program. Previously, contract services, professional and specialty services was Whittman, that's why we are seeing a drastic drop. The change was negotiated to save the program some money by bringing billing in-house.
- Motor pool buys the ambulances, then charge a per mile fee to the program.
- Prop 172 13/14 fiscal year, this is safety money to allocate at discretion of BOS. Fire districts get \$125k, paramedics get 25% of what's left.
- A87 is distribution of all county costs. Decision made in 13/14, theory was whether we have this department or not, these costs continue. It is not saving the county money by putting it away. Contributions to non-profits go to fire districts.
- Numbers are actuals. Net program contribution 2.5 m from general fund.
- The percentage of billed versus received billings is about 30%; non-reimbursed funds at about 70%.