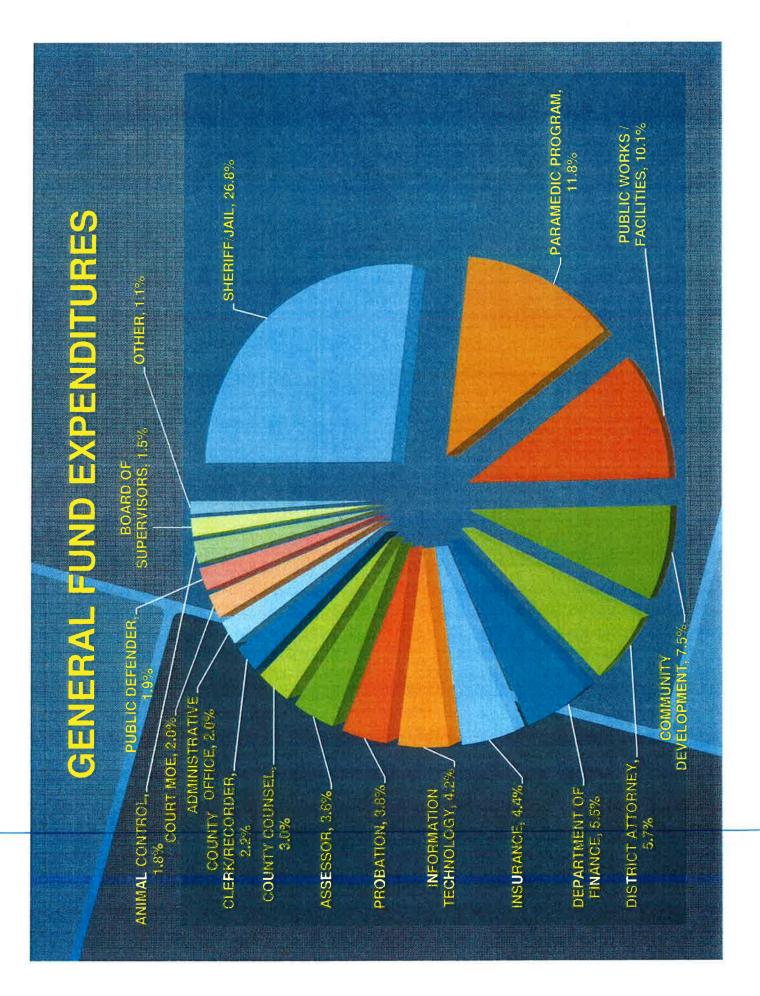

#### Leslie Chapman:

- Total revenues to the program are a little over \$1 million per year. This is a 5 year average, and some things need to be smoothed out. Benchmark to see percentage of expenditures.
- Next section is salaries and benefits, which are 90% of the program costs.
- Services and supplies are about 10% of the program. Previously, contract services, professional and specialty services was Whittman, that's why we are seeing a drastic drop. The change was negotiated to save the program some money by bringing billing in-house.
- Motor pool buys the ambulances, then charge a per mile fee to the program.
- Prop 172 13/14 fiscal year, this is safety money to allocate at discretion of BOS. Fire districts get \$125k, paramedics get 25% of what's left.
- A87 is distribution of all county costs. Decision made in 13/14, theory was whether we have this department or not, these costs continue. It is not saving the county money by putting it away. Contributions to non-profits go to fire districts.
- Numbers are actuals. Net program contribution 2.5 m from general fund.
- The percentage of billed versus received billings is about 30%; non-reimbursed funds at about 70%.