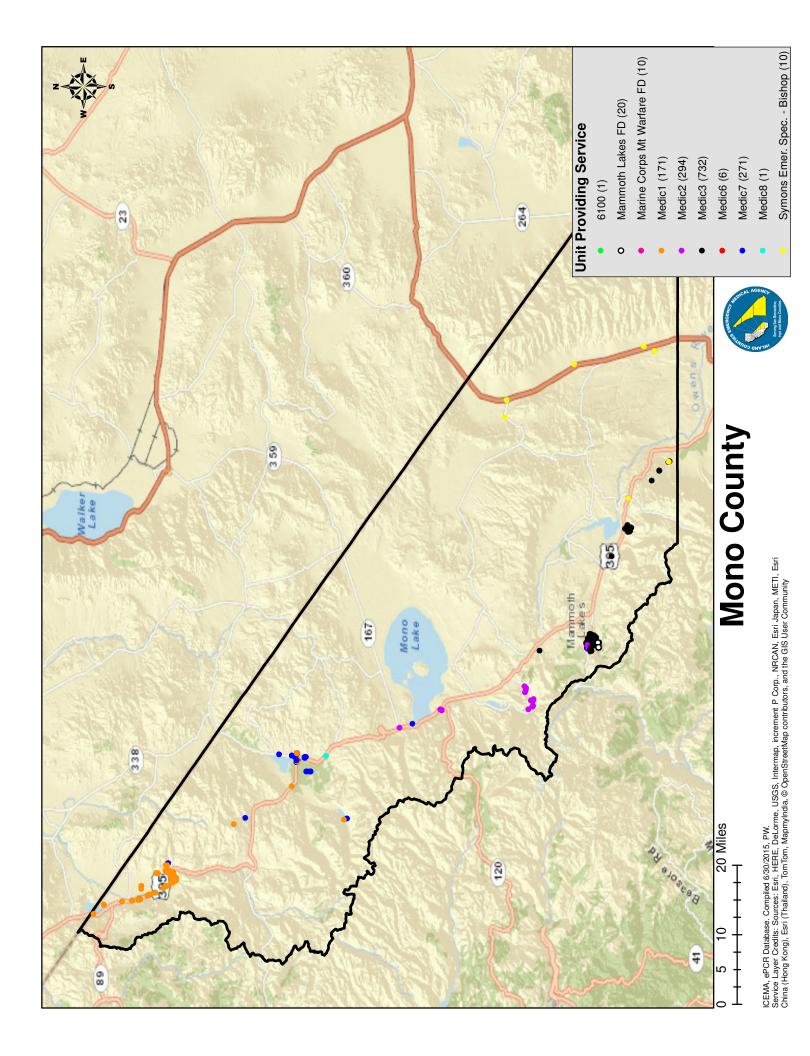

## July 2, 2015 Regular Meeting Ad Hoc EMS Committee Item #2b

## Dr. Rick Johnson Call Data

#### Mono County Paramedic Ambulance 911 Responses and Transports Reported January 2014 - December 2014

Response Summary

|                      | Month                                                                                                                                                                                                      | Re                                                                         | esponse                                                                                                                                                              | es                                         |
|----------------------|------------------------------------------------------------------------------------------------------------------------------------------------------------------------------------------------------------|----------------------------------------------------------------------------|----------------------------------------------------------------------------------------------------------------------------------------------------------------------|--------------------------------------------|
| Month                | January                                                                                                                                                                                                    |                                                                            | 159                                                                                                                                                                  |                                            |
|                      | February                                                                                                                                                                                                   |                                                                            | 137                                                                                                                                                                  |                                            |
|                      | March                                                                                                                                                                                                      |                                                                            | 115                                                                                                                                                                  |                                            |
|                      | April                                                                                                                                                                                                      |                                                                            | 95                                                                                                                                                                   |                                            |
|                      | May                                                                                                                                                                                                        |                                                                            | 103                                                                                                                                                                  |                                            |
|                      | June                                                                                                                                                                                                       |                                                                            | 130                                                                                                                                                                  |                                            |
|                      | July                                                                                                                                                                                                       |                                                                            | 158                                                                                                                                                                  |                                            |
|                      | August                                                                                                                                                                                                     |                                                                            | 151                                                                                                                                                                  |                                            |
|                      | September<br>October                                                                                                                                                                                       |                                                                            | 103<br>64                                                                                                                                                            |                                            |
|                      | November                                                                                                                                                                                                   |                                                                            | 81                                                                                                                                                                   |                                            |
|                      | December                                                                                                                                                                                                   |                                                                            | 183                                                                                                                                                                  |                                            |
|                      | Total                                                                                                                                                                                                      |                                                                            | 1,479                                                                                                                                                                |                                            |
|                      | Patients per Response                                                                                                                                                                                      | Re                                                                         | sponse                                                                                                                                                               | 96                                         |
| Patients             | None                                                                                                                                                                                                       |                                                                            | 1                                                                                                                                                                    |                                            |
| per                  | Single                                                                                                                                                                                                     |                                                                            | 1447                                                                                                                                                                 |                                            |
| Response             | Multiple                                                                                                                                                                                                   |                                                                            | 31                                                                                                                                                                   |                                            |
|                      | Unknown Patients per Response                                                                                                                                                                              |                                                                            | 0                                                                                                                                                                    |                                            |
|                      | Total                                                                                                                                                                                                      |                                                                            | 1,479                                                                                                                                                                |                                            |
|                      | Disposition                                                                                                                                                                                                | Pr                                                                         | sponse                                                                                                                                                               | 26                                         |
| Disposition          |                                                                                                                                                                                                            | 116                                                                        | 102                                                                                                                                                                  | -9                                         |
| rapoanion            | Dead at Scene                                                                                                                                                                                              | -                                                                          | 15                                                                                                                                                                   |                                            |
|                      | No Patient Found                                                                                                                                                                                           |                                                                            | 26                                                                                                                                                                   |                                            |
|                      | No Treatment Required                                                                                                                                                                                      |                                                                            | 48                                                                                                                                                                   |                                            |
|                      | Patient Refused Care                                                                                                                                                                                       |                                                                            | 389                                                                                                                                                                  |                                            |
|                      | Standby; No Contact; Amb. Assist                                                                                                                                                                           |                                                                            | 14                                                                                                                                                                   |                                            |
|                      | Treated, Transported by Ground                                                                                                                                                                             |                                                                            | 884                                                                                                                                                                  |                                            |
|                      | Treated, Transported by Air                                                                                                                                                                                |                                                                            | 0                                                                                                                                                                    |                                            |
|                      | Unable to Locate Patient/Scene                                                                                                                                                                             |                                                                            | 1                                                                                                                                                                    |                                            |
|                      | Unknown Disposition                                                                                                                                                                                        |                                                                            | 0                                                                                                                                                                    |                                            |
|                      | Total                                                                                                                                                                                                      |                                                                            | 1,479                                                                                                                                                                |                                            |
|                      | Response Time                                                                                                                                                                                              | Count                                                                      | %                                                                                                                                                                    | Cum %                                      |
| Boonopoo             | 1-3                                                                                                                                                                                                        | 338                                                                        | 23%                                                                                                                                                                  | 24.6%                                      |
| Response             |                                                                                                                                                                                                            |                                                                            |                                                                                                                                                                      |                                            |
| Time                 | 4-6                                                                                                                                                                                                        | 332                                                                        | 22%                                                                                                                                                                  | 48.8%                                      |
| (minutes)            | 7-9                                                                                                                                                                                                        | 240                                                                        | 16%                                                                                                                                                                  | 66.3%                                      |
|                      | 10-12                                                                                                                                                                                                      | 183                                                                        | 12%                                                                                                                                                                  | 79.6%                                      |
|                      | 13-15                                                                                                                                                                                                      | 90                                                                         | 6%                                                                                                                                                                   | 86.2%                                      |
|                      | 16-19                                                                                                                                                                                                      | 50                                                                         | 4%                                                                                                                                                                   | 00.00/                                     |
|                      |                                                                                                                                                                                                            | 56                                                                         |                                                                                                                                                                      | 90.2%                                      |
|                      | 20-29                                                                                                                                                                                                      |                                                                            |                                                                                                                                                                      | 90.2%                                      |
|                      | 20-29                                                                                                                                                                                                      | 96                                                                         | 6%                                                                                                                                                                   | 97.2%                                      |
|                      | 30-39                                                                                                                                                                                                      | 96<br>24                                                                   | 6%<br>2%                                                                                                                                                             | 97.2%<br>99.0%                             |
|                      | 30-39<br>40-49                                                                                                                                                                                             | 96<br>24<br>8                                                              | 6%<br>2%<br>1%                                                                                                                                                       | 97.2%<br>99.0%<br>99.6%                    |
|                      | 30-39<br>40-49<br>50-59                                                                                                                                                                                    | 96<br>24<br>8<br>1                                                         | 6%<br>2%<br>1%<br>0%                                                                                                                                                 | 97.2%<br>99.0%<br>99.6%<br>99.6%           |
|                      | 30-39<br>40-49                                                                                                                                                                                             | 96<br>24<br>8                                                              | 6%<br>2%<br>1%                                                                                                                                                       | 97.2%<br>99.0%<br>99.6%<br>99.6%           |
|                      | 30-39<br>40-49<br>50-59                                                                                                                                                                                    | 96<br>24<br>8<br>1                                                         | 6%<br>2%<br>1%<br>0%                                                                                                                                                 | 97.2%<br>99.0%<br>99.6%<br>99.6%           |
|                      | 30-39<br>40-49<br>50-59<br>60-79                                                                                                                                                                           | 96<br>24<br>8<br>1<br>5                                                    | 6%<br>2%<br>1%<br>0%<br>0%                                                                                                                                           | 97.2%<br>99.0%<br>99.6%<br>99.6%           |
|                      | 30-39<br>40-49<br>50-59<br>60-79<br>80-99<br>>99                                                                                                                                                           | 96<br>24<br>8<br>1<br>5<br>0<br>0                                          | 6%<br>2%<br>1%<br>0%<br>0%<br>0%                                                                                                                                     | 97.2%<br>99.0%<br>99.6%<br>99.6%           |
|                      | 30-39<br>40-49<br>50-59<br>60-79<br>80-99<br>>99<br>Cancelled Call                                                                                                                                         | 96<br>24<br>8<br>1<br>5<br>0<br>0<br>0<br>102                              | 6%<br>2%<br>1%<br>0%<br>0%<br>0%<br>0%                                                                                                                               | 97.2%<br>99.0%<br>99.6%<br>99.6%           |
|                      | 30-39<br>40-49<br>50-59<br>60-79<br>80-99<br>>99<br>Cancelled Call<br>Data Error                                                                                                                           | 96<br>24<br>8<br>1<br>5<br>0<br>0<br>102<br>2                              | 6%<br>2%<br>1%<br>0%<br>0%<br>0%<br>7%<br>0%                                                                                                                         | 97.2%<br>99.0%<br>99.6%<br>99.6%           |
|                      | 30-39<br>40-49<br>50-59<br>60-79<br>80-99<br>>99<br>Cancelled Call<br>Data Error<br>Unknown Response Time                                                                                                  | 96<br>24<br>8<br>1<br>5<br>0<br>0<br>102<br>2<br>2<br>2                    | 6%<br>2%<br>1%<br>0%<br>0%<br>0%<br>7%<br>0%                                                                                                                         | 97.2%<br>99.0%<br>99.6%<br>99.6%           |
|                      | 30-39<br>40-49<br>50-59<br>60-79<br>80-99<br>>99<br>Cancelled Call<br>Data Error<br>Unknown Response Time<br>Transfer                                                                                      | 96<br>24<br>8<br>1<br>5<br>0<br>0<br>102<br>2<br>2<br>2<br>2<br>0<br>0     | 6%<br>2%<br>1%<br>0%<br>0%<br>0%<br>7%<br>0%                                                                                                                         | 97.2%<br>99.0%<br>99.6%<br>99.6%           |
|                      | 30-39<br>40-49<br>50-59<br>60-79<br>80-99<br>>99<br>Cancelled Call<br>Data Error<br>Unknown Response Time                                                                                                  | 96<br>24<br>8<br>1<br>5<br>0<br>0<br>102<br>2<br>2<br>2                    | 6%<br>2%<br>1%<br>0%<br>0%<br>0%<br>7%<br>0%                                                                                                                         | 97.2%<br>99.0%<br>99.6%<br>99.6%           |
|                      | 30-39<br>40-49<br>50-59<br>60-79<br>80-99<br>>99<br>Cancelled Call<br>Data Error<br>Unknown Response Time<br>Transfer<br>Total                                                                             | 96<br>24<br>8<br>1<br>5<br>0<br>0<br>102<br>2<br>2<br>2<br>2<br>0<br>1,479 | 6%<br>2%<br>1%<br>0%<br>0%<br>0%<br>7%<br>0%                                                                                                                         | 97.2%<br>99.0%<br>99.6%<br>99.6%<br>100.0% |
|                      | 30-39<br>40-49<br>50-59<br>60-79<br>80-99<br>>99<br>Cancelled Call<br>Data Error<br>Unknown Response Time<br>Transfer<br>Total<br>Unit<br>6100                                                             | 96<br>24<br>8<br>1<br>5<br>0<br>0<br>102<br>2<br>2<br>2<br>2<br>0<br>1,479 | 6%<br>2%<br>1%<br>0%<br>0%<br>0%<br>0%<br>0%<br>0%                                                                                                                   | 97.2%<br>99.0%<br>99.6%<br>99.6%<br>100.0% |
| Responses<br>by Unit | 30-39<br>40-49<br>50-59<br>60-79<br>80-99<br>>99<br>Cancelled Call<br>Data Error<br>Unknown Response Time<br>Transfer<br>Total<br>Unit<br>6100<br>Medic1                                                   | 96<br>24<br>8<br>1<br>5<br>0<br>0<br>102<br>2<br>2<br>2<br>2<br>0<br>1,479 | 6%<br>2%<br>1%<br>0%<br>0%<br>0%<br>0%<br>0%<br>0%<br>0%<br>0%<br>0%                                                                                                 | 97.2%<br>99.0%<br>99.6%<br>99.6%<br>100.0% |
|                      | 30-39<br>40-49<br>50-59<br>60-79<br>80-99<br>>99<br>Cancelled Call<br>Data Error<br>Unknown Response Time<br>Transfer<br>Total<br>Unit<br>6100<br>Medic1<br>Medic2                                         | 96<br>24<br>8<br>1<br>5<br>0<br>0<br>102<br>2<br>2<br>2<br>2<br>0<br>1,479 | 6%<br>2%<br>1%<br>0%<br>0%<br>0%<br>0%<br>0%<br>0%<br>0%<br>0%<br>0%                                                                                                 | 97.2%<br>99.0%<br>99.6%<br>99.6%<br>100.0% |
|                      | 30-39<br>40-49<br>50-59<br>60-79<br>80-99<br>>99<br>Cancelled Call<br>Data Error<br>Unknown Response Time<br>Transfer<br>Total<br>Unit<br>6100<br>Medic1<br>Medic2<br>Medic3                               | 96<br>24<br>8<br>1<br>5<br>0<br>0<br>102<br>2<br>2<br>2<br>2<br>0<br>1,479 | 6%<br>2%<br>1%<br>0%<br>0%<br>0%<br>0%<br>0%<br>0%<br>0%<br>0%<br>0%<br>171<br>294<br>735                                                                            | 97.2%<br>99.0%<br>99.6%<br>99.6%<br>100.0% |
|                      | 30-39<br>40-49<br>50-59<br>60-79<br>80-99<br>>99<br>Cancelled Call<br>Data Error<br>Unknown Response Time<br>Transfer<br>Total<br>Unit<br>6100<br>Medic1<br>Medic2<br>Medic3<br>Medic6                     | 96<br>24<br>8<br>1<br>5<br>0<br>0<br>102<br>2<br>2<br>2<br>2<br>0<br>1,479 | 6%<br>2%<br>1%<br>0%<br>0%<br>0%<br>0%<br>0%<br>0%<br>0%<br>0%<br>0%<br>0%<br>0%<br>0%<br>5%<br>5%<br>5%<br>5%<br>5%<br>5%<br>5%<br>5%<br>5%<br>5%<br>5%<br>5%<br>5% | 97.2%<br>99.0%<br>99.6%<br>99.6%<br>100.0% |
|                      | 30-39<br>40-49<br>50-59<br>60-79<br>80-99<br>>99<br>Cancelled Call<br>Data Error<br>Unknown Response Time<br>Transfer<br>Total<br>Unit<br>6100<br>Medic1<br>Medic2<br>Medic3<br>Medic6<br>Medic7           | 96<br>24<br>8<br>1<br>5<br>0<br>0<br>102<br>2<br>2<br>2<br>2<br>0<br>1,479 | 6%<br>2%<br>1%<br>0%<br>0%<br>0%<br>0%<br>0%<br>0%<br>0%<br>0%<br>0%<br>0%<br>0%<br>275<br>56<br>271                                                                 | 97.2%<br>99.0%<br>99.6%<br>99.6%<br>100.0% |
|                      | 30-39<br>40-49<br>50-59<br>60-79<br>80-99<br>>99<br>Cancelled Call<br>Data Error<br>Unknown Response Time<br>Transfer<br>Total<br>Unit<br>6100<br>Medic1<br>Medic2<br>Medic3<br>Medic6<br>Medic7<br>Medic8 | 96<br>24<br>8<br>1<br>5<br>0<br>0<br>102<br>2<br>2<br>2<br>2<br>0<br>1,479 | 6%<br>2%<br>1%<br>0%<br>0%<br>0%<br>0%<br>0%<br>0%<br>0%<br>0%<br>0%<br>0%<br>0%<br>275<br>5<br>6<br>271<br>1                                                        | 97.2%<br>99.0%<br>99.6%<br>99.6%<br>100.0% |
| Responses<br>by Unit | 30-39<br>40-49<br>50-59<br>60-79<br>80-99<br>>99<br>Cancelled Call<br>Data Error<br>Unknown Response Time<br>Transfer<br>Total<br>Unit<br>6100<br>Medic1<br>Medic2<br>Medic3<br>Medic6<br>Medic7           | 96<br>24<br>8<br>1<br>5<br>0<br>0<br>102<br>2<br>2<br>2<br>2<br>0<br>1,479 | 6%<br>2%<br>1%<br>0%<br>0%<br>0%<br>0%<br>0%<br>0%<br>0%<br>0%<br>0%<br>0%<br>0%<br>275<br>56<br>271                                                                 | 97.2%<br>99.0%<br>99.6%<br>99.6%<br>100.0% |