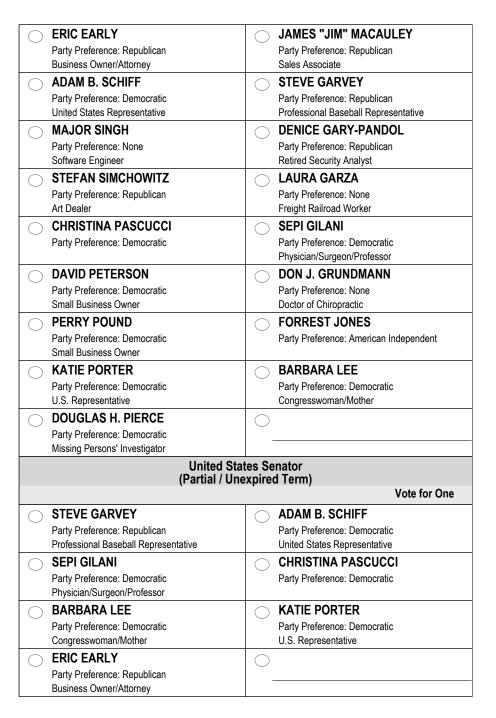

#### TWO US SENATE CONTESTS ON BALLOTS

There are two U.S. Senate contests on the March 5, 2024, Primary Election ballot.

- The first contest is the regular election for the full 6-year term ending January 3, 2031.
- The second contest is a special vacancy election (the current officeholder is temporarily filling a vacancy) for the remainder of the current term ending January 3, 2025.

You may vote for both contests.

QUESTIONS? CONTACT THE MONO COUNTY ELECTIONS OFFICE AT (760) 932-5537

| <b>Polling Place Location</b> All Poll Places are open 1                                                                     | <b>Voting Precinct</b> Election Day 7 am to 8 pm                                                         |  |
|------------------------------------------------------------------------------------------------------------------------------|----------------------------------------------------------------------------------------------------------|--|
| Walker Community Center<br>442 Mule Deer Dr.,<br>Walker, CA 96107                                                            | 01 - Antelope                                                                                            |  |
| Bridgeport Memorial Hall<br>73 School St.,<br>Bridgeport, CA 93517                                                           | 03 - Bridgeport                                                                                          |  |
| Chalfant Community Center<br>123 Valley Rd.,<br>Chalfant Valley, CA 93514                                                    | 04 - Tri-Valley                                                                                          |  |
| June Lake Community Center<br>90 W. Granite Ave.,<br>June Lake, CA 93529                                                     | 05 - June Lake                                                                                           |  |
| Crowley Lake Community Center<br>58 Pearson Rd.,<br>Crowley Lake, CA 93546                                                   | 07 - Long Valley                                                                                         |  |
| Mammoth Lakes High School<br>365 Sierra Park Dr.,<br>Mammoth Lakes, CA 93546                                                 | 08 - Mammoth Meadow 09 - Mammoth Minaret<br>10 - Mammoth Pinecrest 12 - Mammoth View<br>13 - Old Mammoth |  |
| Ballot Drop Box Locations (open 02/06/2024)  All Ballot Boxes are open 24 hours a day and are locked at 8 pm on Election Day |                                                                                                          |  |
| 442 Mule Deer Dr.,<br>Walker, CA 96107                                                                                       | 73 School St.,<br>Bridgeport, CA 93517                                                                   |  |
| 123 Valley Rd.,<br>Chalfant Valley, CA 93514                                                                                 | 90 W. Granite Ave.,<br>June Lake, CA 93529                                                               |  |
| 58 Pearson Rd.,<br>Crowley Lake, CA 93546                                                                                    | 1290 Tavern Rd.,<br>Mammoth Lakes, CA 93546                                                              |  |
| Mono County Elections  Ballots can be delivered to this office Mon - Fri 8 am - 5 pm, or Election Day 7 am - 8 pm            |                                                                                                          |  |