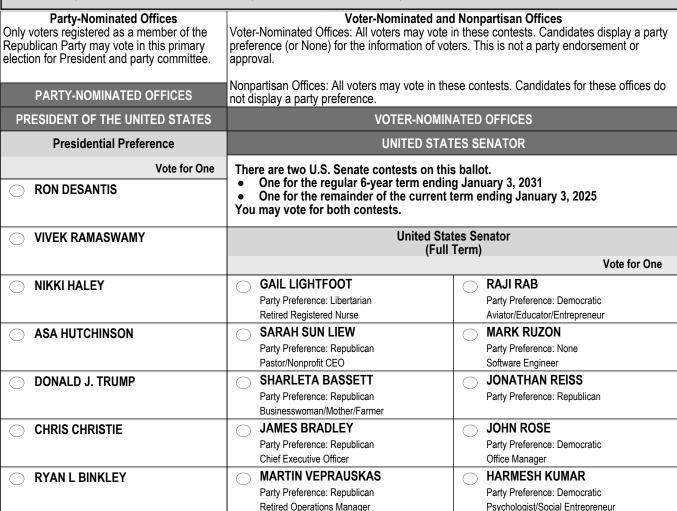

#### TWO US SENATE CONTESTS ON BALLOTS

There are two U.S. Senate contests on the March 5, 2024, Primary Election ballot.

- The first contest is the regular election for the full 6-year term ending January 3, 2031.
- The second contest is a special vacancy election (the current officeholder is temporarily filling a vacancy) for the remainder of the current term ending January 3, 2025.

You may vote for both contests.

QUESTIONS? CONTACT THE MONO COUNTY ELECTIONS OFFICE AT (760) 932-5537

| <b>Polling Place Location</b> All Poll Places are open 1                                                                     | <b>Voting Precinct</b> Election Day 7 am to 8 pm                                                         |  |
|------------------------------------------------------------------------------------------------------------------------------|----------------------------------------------------------------------------------------------------------|--|
| Walker Community Center<br>442 Mule Deer Dr.,<br>Walker, CA 96107                                                            | 01 - Antelope                                                                                            |  |
| Bridgeport Memorial Hall<br>73 School St.,<br>Bridgeport, CA 93517                                                           | 03 - Bridgeport                                                                                          |  |
| Chalfant Community Center<br>123 Valley Rd.,<br>Chalfant Valley, CA 93514                                                    | 04 - Tri-Valley                                                                                          |  |
| June Lake Community Center<br>90 W. Granite Ave.,<br>June Lake, CA 93529                                                     | 05 - June Lake                                                                                           |  |
| Crowley Lake Community Center<br>58 Pearson Rd.,<br>Crowley Lake, CA 93546                                                   | 07 - Long Valley                                                                                         |  |
| Mammoth Lakes High School<br>365 Sierra Park Dr.,<br>Mammoth Lakes, CA 93546                                                 | 08 - Mammoth Meadow 09 - Mammoth Minaret<br>10 - Mammoth Pinecrest 12 - Mammoth View<br>13 - Old Mammoth |  |
| Ballot Drop Box Locations (open 02/06/2024)  All Ballot Boxes are open 24 hours a day and are locked at 8 pm on Election Day |                                                                                                          |  |
| 442 Mule Deer Dr.,<br>Walker, CA 96107                                                                                       | 73 School St.,<br>Bridgeport, CA 93517                                                                   |  |
| 123 Valley Rd.,<br>Chalfant Valley, CA 93514                                                                                 | 90 W. Granite Ave.,<br>June Lake, CA 93529                                                               |  |
| 58 Pearson Rd.,<br>Crowley Lake, CA 93546                                                                                    | 1290 Tavern Rd.,<br>Mammoth Lakes, CA 93546                                                              |  |
| Mono County Elections  Ballots can be delivered to this office Mon - Fri 8 am - 5 pm, or Election Day 7 am - 8 pm            |                                                                                                          |  |

The American Independent Party endorses the following candidate(s):

<u>Candidate</u> <u>Office</u>

James Bradley United States Senate

Kevin Kiley
U.S. Representative, District 3
George Radanovich
State Assembly, District 8

The **Democratic Party** endorses the following candidate(s):

<u>Candidate</u> <u>Office</u>

Jessica Morse U.S. Representative, District 3

The Libertarian Party of California endorses the following candidate(s):

<u>Candidate</u> <u>Office</u>

Gail Lightfoot United States Senate

The **Republican Party** endorses the following candidate(s):

<u>Candidate</u> <u>Office</u>

Kevin Kiley U.S. Representative, District 3