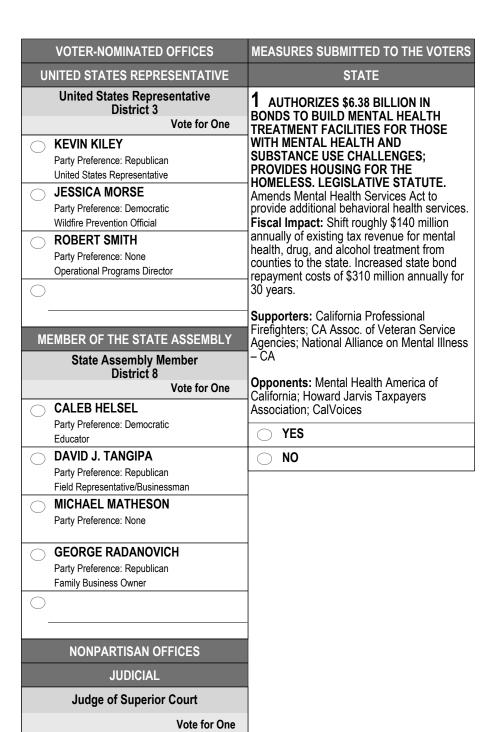

#### To vote

To vote for a candidate, completely fill in the oval next to your choice.

To vote on any measure, completely fill in the oval next to the word "YES" or the word "NO".

#### **Review your ballot:**

If you vote for more candidates than allowed, or if you vote both Yes and No on a measure, your vote will not count for that contest. You do not have to vote on all contests. Those you do vote on will still count. If you make a mistake ask for another ballot.