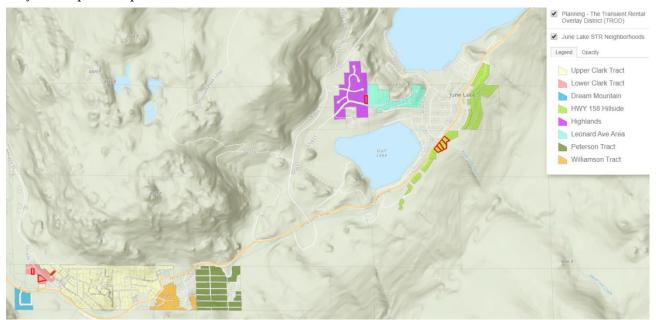

## **Mono County Short-Term Rental Summary Sheet**

| Short-Term Rentals, by area*                       |                           |                      |
|----------------------------------------------------|---------------------------|----------------------|
|                                                    | Owner-Occupied            | Not Owner-Occupied   |
| Long Valley, Tri-Valley, Paradise                  | ✓                         |                      |
| Swall Meadows                                      |                           |                      |
| Mono City                                          |                           |                      |
| Mono Basin (excluding Mono City)                   | ✓                         | <b>✓</b>             |
| Bridgeport Valley                                  | ✓                         | <b>✓</b>             |
| Antelope Valley                                    | ✓                         | ✓                    |
| June Lake                                          |                           |                      |
| Upper Clark Tract                                  | Limited to 8, summer only |                      |
| (excluding Nevada Street/Silver Meadow)            |                           |                      |
| Petersen Tract                                     |                           |                      |
| Williams Tract                                     |                           |                      |
| Hwy 158 Hillside                                   | ✓                         |                      |
| Highlands                                          | Pending SP Amendment      | Pending SP Amendment |
| June Lake - Other (Nevada St, Silver Meadow, Dream | <b>√</b>                  | <b>✓</b>             |
| Mtn, Leonard Ave)                                  |                           |                      |

<sup>\*</sup>Short-term rentals are eligible in the following land use designations, where permitted: SFR, ER, RR, RMH. Housing Mitigation fees apply. All rentals require a Use Permit and Activity Permit prior to operation.