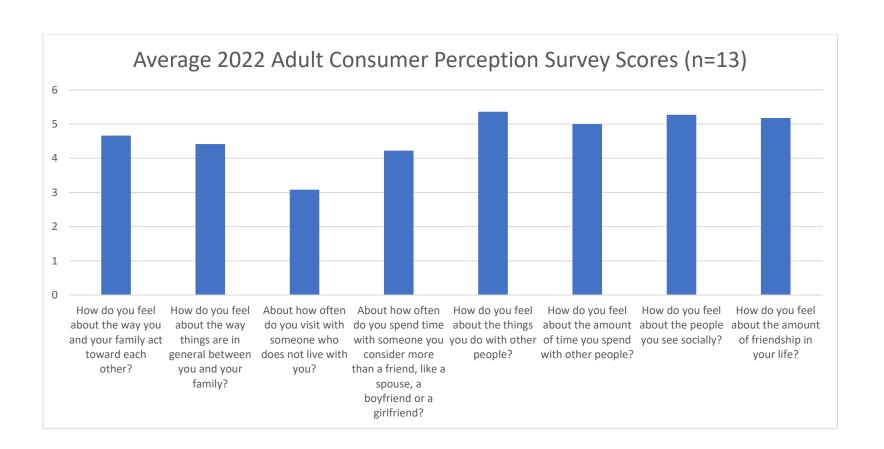

## 2022 Consumer Perception Survey Results

MCBH administered 33 surveys; however, of those, only 16 individuals completed the survey.

Of the completed surveys, 13 were submitted by adults, 1 by a youth, 1 by an older adult, and 1 by a family member. As a result, MCBH reviewed the single responses but did not analyze them as part of the report below. Interestingly, MCBH also received 13 mostly complete survey responses in 2021. Like this year, respondents who took last year's survey were largely satisfied with MCBH services. Please see below for average scores for Consumer Perception Survey (CPS) items.