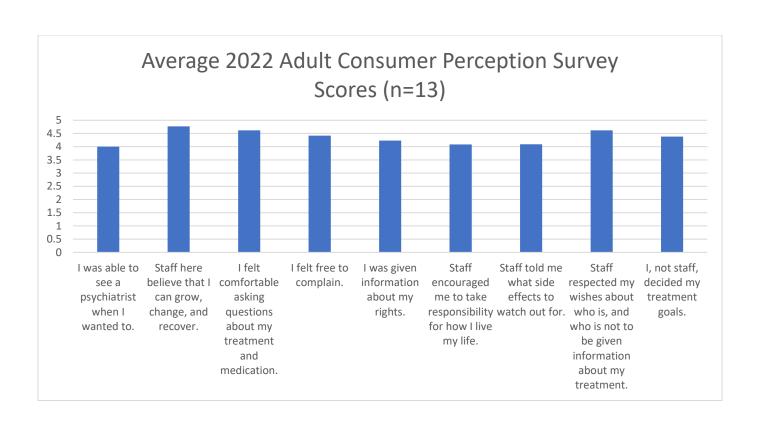

## 2022 Consumer Perception Survey Results

MCBH administered 33 surveys; however, of those, only 16 individuals completed the survey.

Of the completed surveys, 13 were submitted by adults, 1 by a youth, 1 by an older adult, and 1 by a family member. As a result, MCBH reviewed the single responses but did not analyze them as part of the report below. Interestingly, MCBH also received 13 mostly complete survey responses in 2021. Like this year, respondents who took last year's survey were largely satisfied with MCBH services. Please see below for average scores for Consumer Perception Survey (CPS) items.