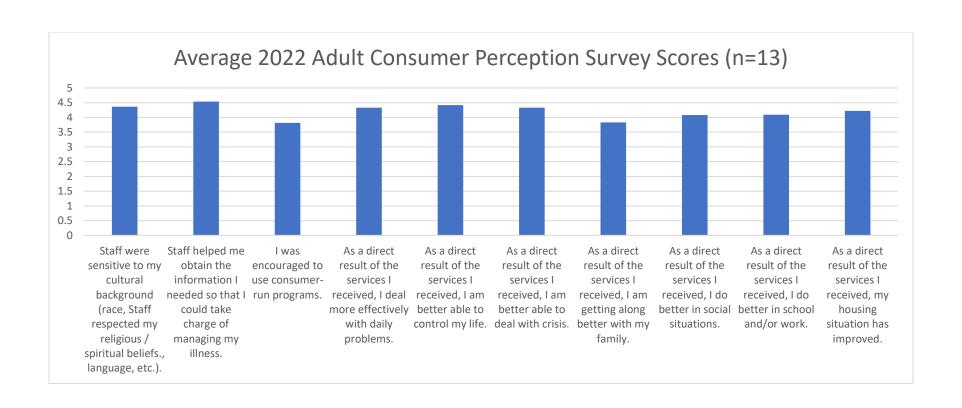

## 2022 Consumer Perception Survey Results

MCBH administered 33 surveys; however, of those, only 16 individuals completed the survey.

Of the completed surveys, 13 were submitted by adults, 1 by a youth, 1 by an older adult, and 1 by a family member. As a result, MCBH reviewed the single responses but did not analyze them as part of the report below. Interestingly, MCBH also received 13 mostly complete survey responses in 2021. Like this year, respondents who took last year's survey were largely satisfied with MCBH services. Please see below for average scores for Consumer Perception Survey (CPS) items.