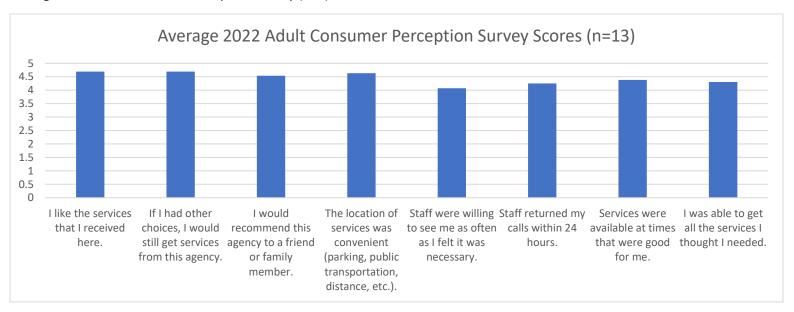

## 2022 Consumer Perception Survey Results

MCBH administered 33 surveys; however, of those, only 16 individuals completed the survey.

Of the completed surveys, 13 were submitted by adults, 1 by a youth, 1 by an older adult, and 1 by a family member. As a result, MCBH reviewed the single responses but did not analyze them as part of the report below. Interestingly, MCBH also received 13 mostly complete survey responses in 2021. Like this year, respondents who took last year's survey were largely satisfied with MCBH services. Please see below for average scores for Consumer Perception Survey (CPS) items.