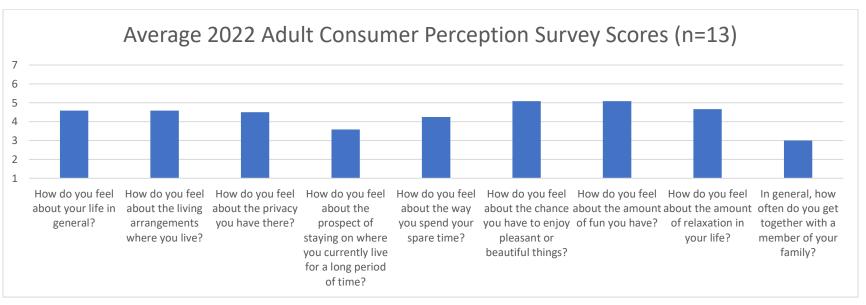

## 2022 Consumer Perception Survey Results

MCBH administered 33 surveys; however, of those, only 16 individuals completed the survey.

Of the completed surveys, 13 were submitted by adults, 1 by a youth, 1 by an older adult, and 1 by a family member. As a result, MCBH reviewed the single responses but did not analyze them as part of the report below. Interestingly, MCBH also received 13 mostly complete survey responses in 2021. Like this year, respondents who took last year's survey were largely satisfied with MCBH services. Please see below for average scores for Consumer Perception Survey (CPS) items.