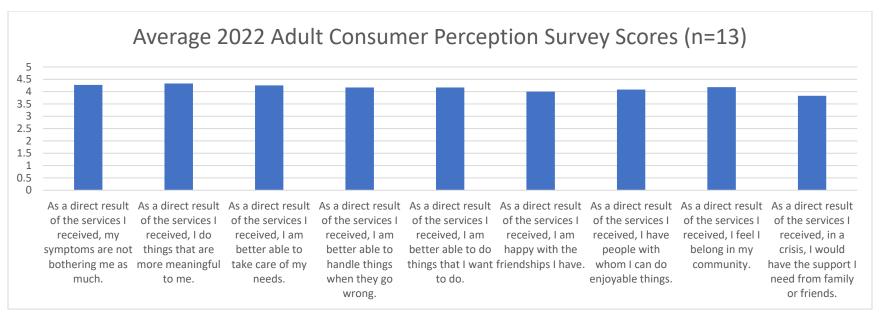

## 2022 Consumer Perception Survey Results

MCBH administered 33 surveys; however, of those, only 16 individuals completed the survey.

Of the completed surveys, 13 were submitted by adults, 1 by a youth, 1 by an older adult, and 1 by a family member. As a result, MCBH reviewed the single responses but did not analyze them as part of the report below. Interestingly, MCBH also received 13 mostly complete survey responses in 2021. Like this year, respondents who took last year's survey were largely satisfied with MCBH services. Please see below for average scores for Consumer Perception Survey (CPS) items.