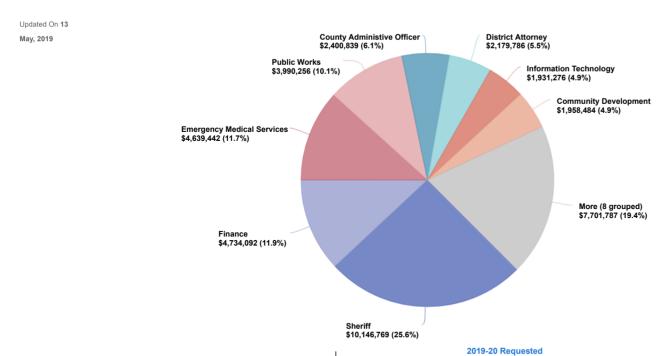

### **General Fund - Requested Expenditures by Department**

Data filtered by Departments, GENERAL FUND, Expenses and exported on May 13, 2019. Created with OpenGov

#### Sort Large to Small ▼

- Sheriff
- Finance
- Emergency Medical Services
- Public Works
- County Administive Officer
- District Attorney
- Information Technology
- Community Development
- More (8 grouped)