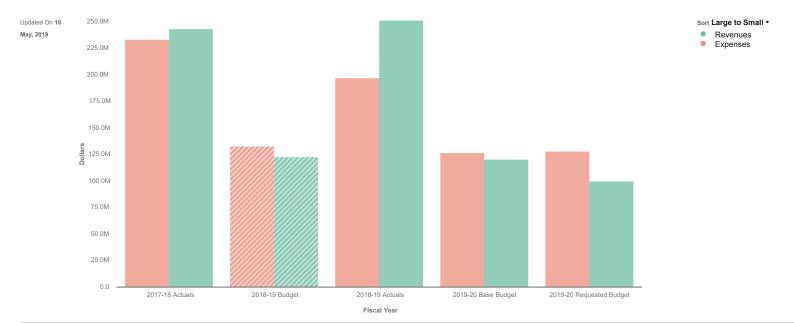

## **Budget Summary - All Funds and Accounts**

| Expand All             | 2017-18 Actuals | 2018-19 Budget | 2018-19 Actuals | 2019-20 Base Budget | 2019-20 Requested Budget |
|------------------------|-----------------|----------------|-----------------|---------------------|--------------------------|
| ▶ Revenues             | \$ 242,882,840  | \$ 122,933,405 | \$ 250,647,335  | \$ 120,255,256      | \$ 100,046,531           |
| ► Expenses             | 233,017,534     | 132,894,469    | 196,708,317     | 126,353,482         | 128,100,624              |
| Revenues Less Expenses | \$ 9,865,306    | \$ -9,961,064  | \$ 53,939,019   | \$ -6,098,226       | \$ -28,054,092           |

Data filtered by Types, Funds and exported on May 10, 2019. Created with OpenGov