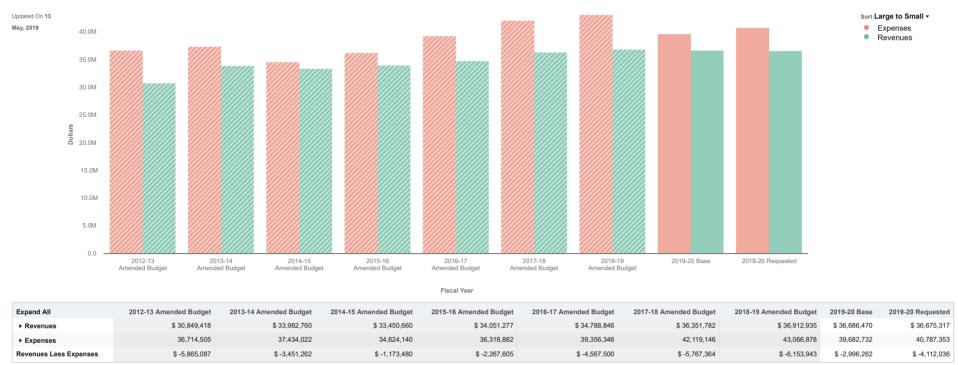

# **Budget Summary - General Fund**

| Expand All             | 2017-18 Actuals | 2018-19 Budget | 2018-19 Actuals | 2019-20 Base Budget | 2019-20 Requested Budget |
|------------------------|-----------------|----------------|-----------------|---------------------|--------------------------|
| ▶ Revenues             | \$ 37,861,904   | \$ 36,912,935  | \$ 32,526,895   | \$ 36,686,470       | \$ 36,675,317            |
| ▶ Expenses             | 38,035,190      | 43,066,878     | 31,480,968      | 39,682,732          | 40,787,353               |
| Revenues Less Expenses | \$ -173,286     | \$ -6,153,943  | \$ 1,045,927    | \$ -2,996,262       | \$ -4,112,036            |

## **Budget Details - General Fund**

| Collapse All                     | 2017-18 Actuals | 2018-19 Budget | 2018-19 Actuals | 2019-20 Base Budget | 2019-20 Requested Budget |
|----------------------------------|-----------------|----------------|-----------------|---------------------|--------------------------|
| ▼ Revenues                       | \$ 37,861,904   | \$ 36,912,935  | \$ 32,526,895   | \$ 36,686,470       | \$ 36,675,317            |
| ▶ Taxes                          | 24,949,712      | 24,704,800     | 23,217,527      | 24,967,600          | 25,314,166               |
| ▶ Charges for Services           | 4,482,050       | 4,890,188      | 3,988,330       | 4,614,788           | 4,572,477                |
| ▶ Intergovernmental              | 4,774,607       | 4,232,871      | 3,587,978       | 4,141,501           | 4,221,823                |
| ▶ Transfers In                   | 1,557,084       | 1,635,073      | 643,741         | 1,582,952           | 878,834                  |
| ▶ Fines, Forfeitures & Penalties | 1,060,659       | 810,025        | 502,818         | 830,025             | 830,025                  |
| ▶ Licenses, Permits & Franchises | 340,140         | 291,400        | 305,645         | 291,400             | 312,400                  |
| ▶ Interest & Rents               | 242,266         | 237,378        | 254,883         | 238,304             | 531,092                  |
| ▶ Miscellaneous Revenues         | 231,385         | 111,200        | 25,972          | 19,900              | 14,500                   |
| ▶ Other Financing Sources        | 224,001         | 0              | 0               | 0                   | 0                        |
| ▼ Expenses                       | 38,035,190      | 43,066,878     | 31,480,968      | 39,682,732          | 40,787,353               |
| ▶ Salaries & Benefits            | 24,285,021      | 26,918,142     | 19,592,656      | 26,599,798          | 26,865,479               |
| ▶ Services and Supplies          | 9,627,560       | 10,867,965     | 8,046,519       | 5,318,508           | 10,507,303               |
| ▶ Transfers Out                  | 3,264,971       | 4,014,618      | 3,594,420       | 1,428,976           | 2,440,257                |
| ▶ Other Expenses                 | 0               | 595,137        | 0               | 5,740,521           | 396,270                  |
| ▶ Support of Other               | 465,133         | 333,258        | 39,033          | 380,990             | 480,990                  |
| ▶ Capital Outlay                 | 263,173         | 107,016        | 91,993          | 166,000             | 49,116                   |
| ▶ Debt Service                   | 129,333         | 230,742        | 116,347         | 47,938              | 47,938                   |
| Revenues Less Expenses           | \$ -173,286     | \$ -6,153,943  | \$ 1,045,927    | \$ -2,996,262       | \$ -4,112,036            |

### Trend - Amended Budget Surplus (Deficits) - General Fund

Data filtered by Types, GENERAL FUND and exported on May 13, 2019. Created with OpenGov