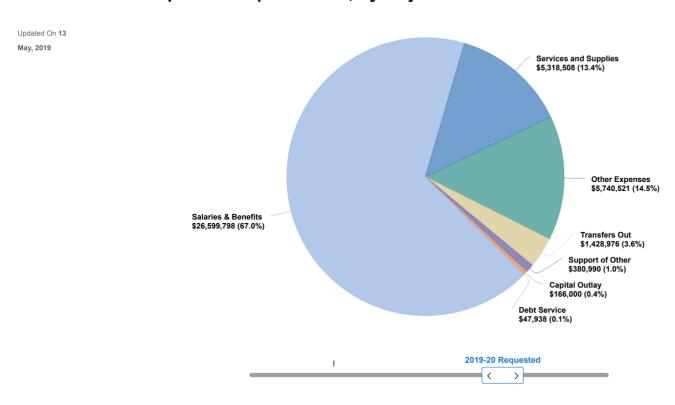

### **General Fund Requested Expenditures, by Object**

Data filtered by Expenses, GENERAL FUND and exported on May 13, 2019. Created with OpenGov

#### Sort Large to Small ▼

- Salaries & Benefits
- Services and Supplies
- Other Expenses
- Transfers Out
- Support of Other
- Capital Outlay
- Debt Service

## **Budget Details - General Fund**

| Collapse All                     | 2017-18 Actuals | 2018-19 Budget | 2018-19 Actuals | 2019-20 Base Budget | 2019-20 Requested Budget |
|----------------------------------|-----------------|----------------|-----------------|---------------------|--------------------------|
| ▼ Revenues                       | \$ 37,861,904   | \$ 36,912,935  | \$ 32,526,895   | \$ 36,686,470       | \$ 36,675,317            |
| ▶ Taxes                          | 24,949,712      | 24,704,800     | 23,217,527      | 24,967,600          | 25,314,166               |
| ▶ Charges for Services           | 4,482,050       | 4,890,188      | 3,988,330       | 4,614,788           | 4,572,477                |
| ▶ Intergovernmental              | 4,774,607       | 4,232,871      | 3,587,978       | 4,141,501           | 4,221,823                |
| ▶ Transfers In                   | 1,557,084       | 1,635,073      | 643,741         | 1,582,952           | 878,834                  |
| ▶ Fines, Forfeitures & Penalties | 1,060,659       | 810,025        | 502,818         | 830,025             | 830,025                  |
| ▶ Licenses, Permits & Franchises | 340,140         | 291,400        | 305,645         | 291,400             | 312,400                  |
| ▶ Interest & Rents               | 242,266         | 237,378        | 254,883         | 238,304             | 531,092                  |
| ▶ Miscellaneous Revenues         | 231,385         | 111,200        | 25,972          | 19,900              | 14,500                   |
| ▶ Other Financing Sources        | 224,001         | 0              | 0               | 0                   | 0                        |
| ▼ Expenses                       | 38,035,190      | 43,066,878     | 31,480,968      | 39,682,732          | 40,787,353               |
| ▶ Salaries & Benefits            | 24,285,021      | 26,918,142     | 19,592,656      | 26,599,798          | 26,865,479               |
| ▶ Services and Supplies          | 9,627,560       | 10,867,965     | 8,046,519       | 5,318,508           | 10,507,303               |
| ▶ Transfers Out                  | 3,264,971       | 4,014,618      | 3,594,420       | 1,428,976           | 2,440,257                |
| ▶ Other Expenses                 | 0               | 595,137        | 0               | 5,740,521           | 396,270                  |
| ▶ Support of Other               | 465,133         | 333,258        | 39,033          | 380,990             | 480,990                  |
| ▶ Capital Outlay                 | 263,173         | 107,016        | 91,993          | 166,000             | 49,116                   |
| ▶ Debt Service                   | 129,333         | 230,742        | 116,347         | 47,938              | 47,938                   |
| Revenues Less Expenses           | \$ -173,286     | \$ -6,153,943  | \$ 1,045,927    | \$ -2,996,262       | \$ -4,112,036            |