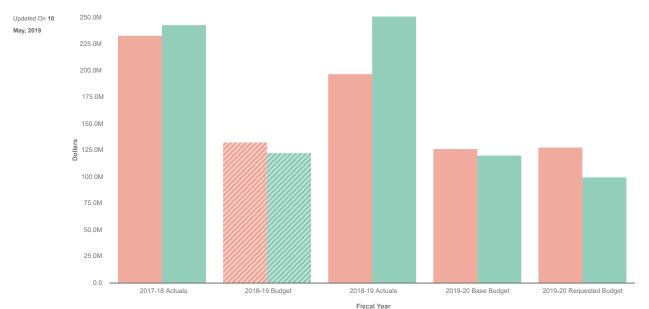

## **Budget Detail - All Funds and Accounts**

|                                  |                 | riscai tear    |                 |                     |                          |
|----------------------------------|-----------------|----------------|-----------------|---------------------|--------------------------|
| Collapse All                     | 2017-18 Actuals | 2018-19 Budget | 2018-19 Actuals | 2019-20 Base Budget | 2019-20 Requested Budget |
| ▼ Revenues                       | \$ 242,882,840  | \$ 122,933,405 | \$ 250,647,335  | \$ 120,255,256      | \$ 100,046,531           |
| ▶ Miscellaneous Revenues         | 164,018,606     | 3,964,800      | 169,961,934     | 3,540,886           | 3,395,576                |
| ▶ Intergovernmental              | 22,655,777      | 49,691,464     | 18,001,292      | 49,212,992          | 50,912,518               |
| ► Taxes                          | 25,963,595      | 25,201,500     | 23,663,639      | 25,464,300          | 25,818,786               |
| ▶ Other Financing Sources        | 565,184         | 23,132,622     | 22,242,454      | 23,132,622          | 521,000                  |
| ▶ Charges for Services           | 10,776,863      | 10,352,588     | 8,968,504       | 10,097,295          | 9,915,330                |
| ► Transfers In                   | 13,517,697      | 8,633,689      | 4,912,715       | 6,828,358           | 7,172,683                |
| ▶ Interest & Rents               | 3,333,338       | 378,784        | 1,624,325       | 379,194             | 690,291                  |
| ▶ Fines, Forfeitures & Penalties | 1,264,776       | 883,275        | 581,853         | 903,275             | 903,025                  |
| ▶ Licenses, Permits & Franchises | 787,003         | 694,683        | 690,618         | 696,334             | 717,322                  |
| ▼ Expenses                       | 233,017,534     | 132,894,469    | 196,708,317     | 126,353,482         | 128,100,624              |
| ► Services and Supplies          | 177,385,128     | 24,716,267     | 158,355,025     | 18,339,411          | 24,300,854               |
| ▶ Salaries & Benefits            | 34,107,414      | 39,344,422     | 28,942,629      | 38,232,686          | 39,330,024               |
| Capital Outlay                   | 3,793,344       | 55,302,745     | 3,460,223       | 54,307,248          | 53,543,228               |
| ► Transfers Out                  | 13,517,696      | 8,572,560      | 4,911,430       | 5,704,351           | 7,119,627                |
| ▶ Other Expenses                 | 2,612,527       | 1,297,666      | 5,100           | 6,443,050           | 598,799                  |
| ▶ Debt Service                   | 263,628         | 2,281,398      | 453,006         | 2,098,594           | 1,661,885                |
| ▶ Support of Other               | 1,120,755       | 1,379,411      | 560,905         | 1,228,143           | 1,546,207                |
| ► Depreciation                   | 217,041         | 0              | 20,000          | 0                   | 0                        |
| Revenues Less Expenses           | \$ 9,865,306    | \$ -9,961,064  | \$ 53,939,019   | \$ -6,098,226       | \$ -28,054,092           |

Sort Large to Small •
Revenues
Expenses

Data filtered by Types, Funds and exported on May 10, 2019. Created with OpenGov