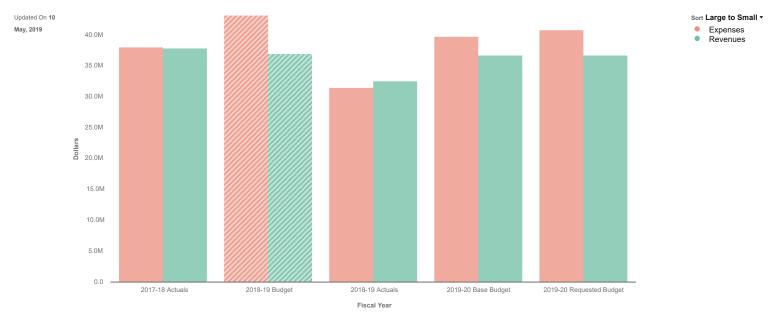

## **Budget Details - General Fund**

| Collapse All                     | 2017-18 Actuals | 2018-19 Budget | 2018-19 Actuals | 2019-20 Base Budget | 2019-20 Requested Budget |
|----------------------------------|-----------------|----------------|-----------------|---------------------|--------------------------|
| ▼ Revenues                       | \$ 37,861,904   | \$ 36,912,935  | \$ 32,526,895   | \$ 36,686,470       | \$ 36,675,317            |
| ▶ Taxes                          | 24,949,712      | 24,704,800     | 23,217,527      | 24,967,600          | 25,314,166               |
| ▶ Charges for Services           | 4,482,050       | 4,890,188      | 3,988,330       | 4,614,788           | 4,572,477                |
| ▶ Intergovernmental              | 4,774,607       | 4,232,871      | 3,587,978       | 4,141,501           | 4,221,823                |
| ▶ Transfers In                   | 1,557,084       | 1,635,073      | 643,741         | 1,582,952           | 878,834                  |
| ▶ Fines, Forfeitures & Penalties | 1,060,659       | 810,025        | 502,818         | 830,025             | 830,025                  |
| ▶ Licenses, Permits & Franchises | 340,140         | 291,400        | 305,645         | 291,400             | 312,400                  |
| ▶ Interest & Rents               | 242,266         | 237,378        | 254,883         | 238,304             | 531,092                  |
| ▶ Miscellaneous Revenues         | 231,385         | 111,200        | 25,972          | 19,900              | 14,500                   |
| ▶ Other Financing Sources        | 224,001         | 0              | 0               | 0                   | 0                        |
| ▼ Expenses                       | 38,035,190      | 43,066,878     | 31,480,968      | 39,682,732          | 40,787,353               |
| ▶ Salaries & Benefits            | 24,285,021      | 26,918,142     | 19,592,656      | 26,599,798          | 26,865,479               |
| ▶ Services and Supplies          | 9,627,560       | 10,867,965     | 8,046,519       | 5,318,508           | 10,507,303               |
| ▶ Transfers Out                  | 3,264,971       | 4,014,618      | 3,594,420       | 1,428,976           | 2,440,257                |
| ▶ Other Expenses                 | 0               | 595,137        | 0               | 5,740,521           | 396,270                  |
| ▶ Support of Other               | 465,133         | 333,258        | 39,033          | 380,990             | 480,990                  |
| ▶ Capital Outlay                 | 263,173         | 107,016        | 91,993          | 166,000             | 49,116                   |
| ▶ Debt Service                   | 129,333         | 230,742        | 116,347         | 47,938              | 47,938                   |
| Revenues Less Expenses           | \$ -173,286     | \$ -6,153,943  | \$ 1,045,927    | \$ -2,996,262       | \$ -4,112,036            |

Data filtered by Types, GENERAL FUND and exported on May 10, 2019. Created with OpenGov