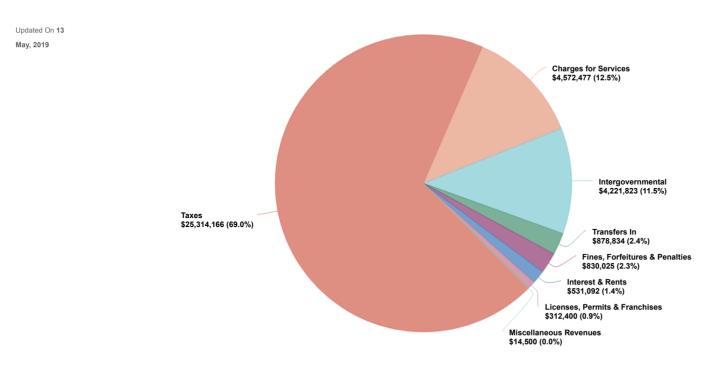

## **General Fund - Estimated Revenues by Type**

Data filtered by Revenues, GENERAL FUND and exported on May 13, 2019. Created with OpenGov

#### Sort Large to Small ▼

- Taxes
- Charges for Services
- Intergovernmental
- Transfers In
- Fines. Forfeitures & Penalties
- Interest & Rents
- Licenses, Permits & Franchises
- Miscellaneous Revenues

## **Budget Details - General Fund**

| Collapse All                     | 2017-18 Actuals | 2018-19 Budget | 2018-19 Actuals | 2019-20 Base Budget | 2019-20 Requested Budget |
|----------------------------------|-----------------|----------------|-----------------|---------------------|--------------------------|
| ▼ Revenues                       | \$ 37,861,904   | \$ 36,912,935  | \$ 32,526,895   | \$ 36,686,470       | \$ 36,675,317            |
| ▶ Taxes                          | 24,949,712      | 24,704,800     | 23,217,527      | 24,967,600          | 25,314,166               |
| ▶ Charges for Services           | 4,482,050       | 4,890,188      | 3,988,330       | 4,614,788           | 4,572,477                |
| ▶ Intergovernmental              | 4,774,607       | 4,232,871      | 3,587,978       | 4,141,501           | 4,221,823                |
| ▶ Transfers In                   | 1,557,084       | 1,635,073      | 643,741         | 1,582,952           | 878,834                  |
| ▶ Fines, Forfeitures & Penalties | 1,060,659       | 810,025        | 502,818         | 830,025             | 830,025                  |
| ▶ Licenses, Permits & Franchises | 340,140         | 291,400        | 305,645         | 291,400             | 312,400                  |
| ▶ Interest & Rents               | 242,266         | 237,378        | 254,883         | 238,304             | 531,092                  |
| ▶ Miscellaneous Revenues         | 231,385         | 111,200        | 25,972          | 19,900              | 14,500                   |
| ▶ Other Financing Sources        | 224,001         | 0              | 0               | 0                   | 0                        |
| ▼ Expenses                       | 38,035,190      | 43,066,878     | 31,480,968      | 39,682,732          | 40,787,353               |
| ▶ Salaries & Benefits            | 24,285,021      | 26,918,142     | 19,592,656      | 26,599,798          | 26,865,479               |
| ▶ Services and Supplies          | 9,627,560       | 10,867,965     | 8,046,519       | 5,318,508           | 10,507,303               |
| ▶ Transfers Out                  | 3,264,971       | 4,014,618      | 3,594,420       | 1,428,976           | 2,440,257                |
| ▶ Other Expenses                 | 0               | 595,137        | 0               | 5,740,521           | 396,270                  |
| ▶ Support of Other               | 465,133         | 333,258        | 39,033          | 380,990             | 480,990                  |
| ▶ Capital Outlay                 | 263,173         | 107,016        | 91,993          | 166,000             | 49,116                   |
| ▶ Debt Service                   | 129,333         | 230,742        | 116,347         | 47,938              | 47,938                   |
| Revenues Less Expenses           | \$ -173,286     | \$ -6,153,943  | \$ 1,045,927    | \$ -2,996,262       | \$ -4,112,036            |