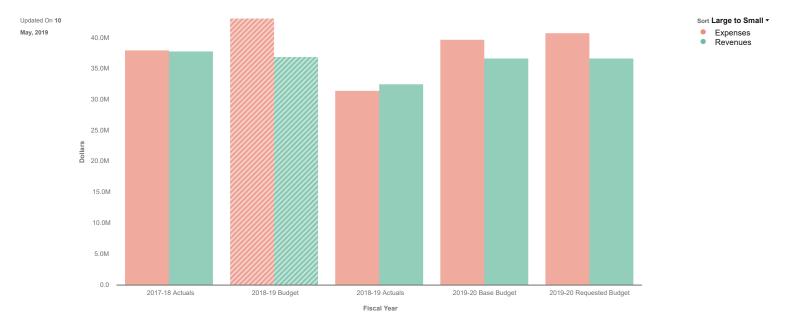

# **Budget Summary - General Fund**

| Expand All             | 2017-18 Actuals | 2018-19 Budget | 2018-19 Actuals | 2019-20 Base Budget | 2019-20 Requested Budget |
|------------------------|-----------------|----------------|-----------------|---------------------|--------------------------|
| ▶ Revenues             | \$ 37,861,904   | \$ 36,912,935  | \$ 32,526,895   | \$ 36,686,470       | \$ 36,675,317            |
| ▶ Expenses             | 38,035,190      | 43,066,878     | 31,480,968      | 39,682,732          | 40,787,353               |
| Revenues Less Expenses | \$ -173,286     | \$ -6,153,943  | \$ 1,045,927    | \$ -2,996,262       | \$ -4,112,036            |

Data filtered by Types, GENERAL FUND and exported on May 10, 2019. Created with OpenGov