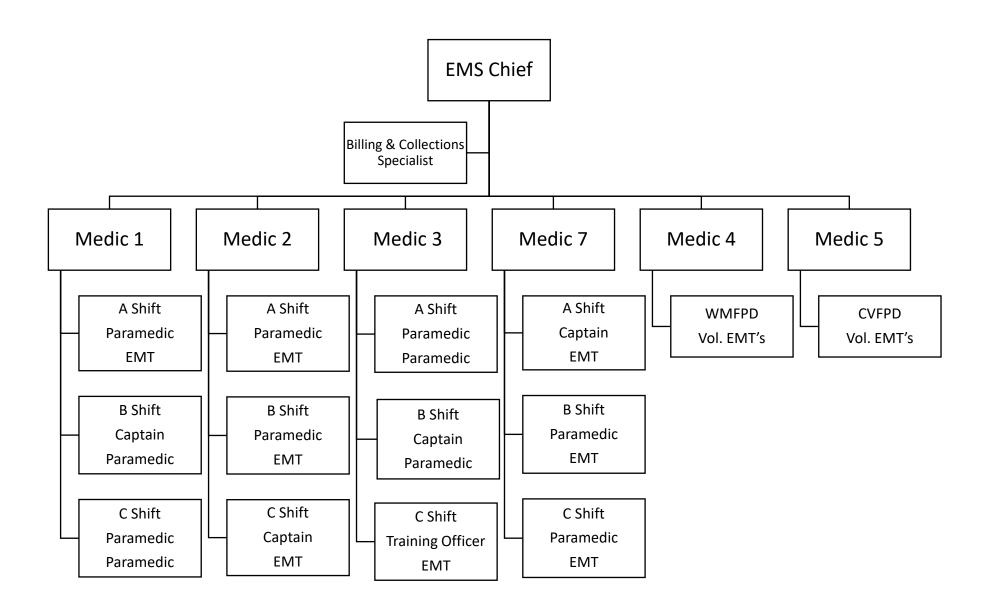

unty though our Wellness Centers, school programs, community garden projects, Club House Live Afterschool Program, the Benton, Walker and Bridgeport community social events, funding of First Five for the Peapod Project and Community Gatherings.

Fund services for our Full-Service Partners (FSP) and other indigent residents in the County.

MHSA funds the Healthy IDEAS (Identifying Depression & Empowering Activities for Seniors project at the Walker Senior Center, Mono NorthStar Counseling Center located on the Mammoth Unified School District Campus and Eastern Sierra Unified School District.

This funding source is scheduled to be utilized for our Housing Projects, both in Mammoth Lakes and Walker.

#### DESCRIBE WHAT IS NOT INCLUDED IN THIS BUDGET

Purchase of a multi-passenger vehicle





# EMERGENCY MEDICAL SERVICES DEPARTMENT 855

#### **DEPARTMENTAL (or Division) OVERVIEW**

Provider of pre-hospital basic and advanced life support treatment and transport to the residents and visitors of Mono County.

#### **PROGRAMS AND SERVICES**

- Emergency response, access and treatment: Achieved through a combination of highly trained personnel, quality equipment and mission specific utilization of technology and software to improve patient outcomes.
- Critical care transportation: Ensure the safe transportation of critically ill or injured patients to definitive care facilities when alternative transportations options are unavailable due to inclement weather.
- Ambulance billing: Collection of ambulance transport fees in accordance with the LEMSA (ICEMA) approved fee schedule and