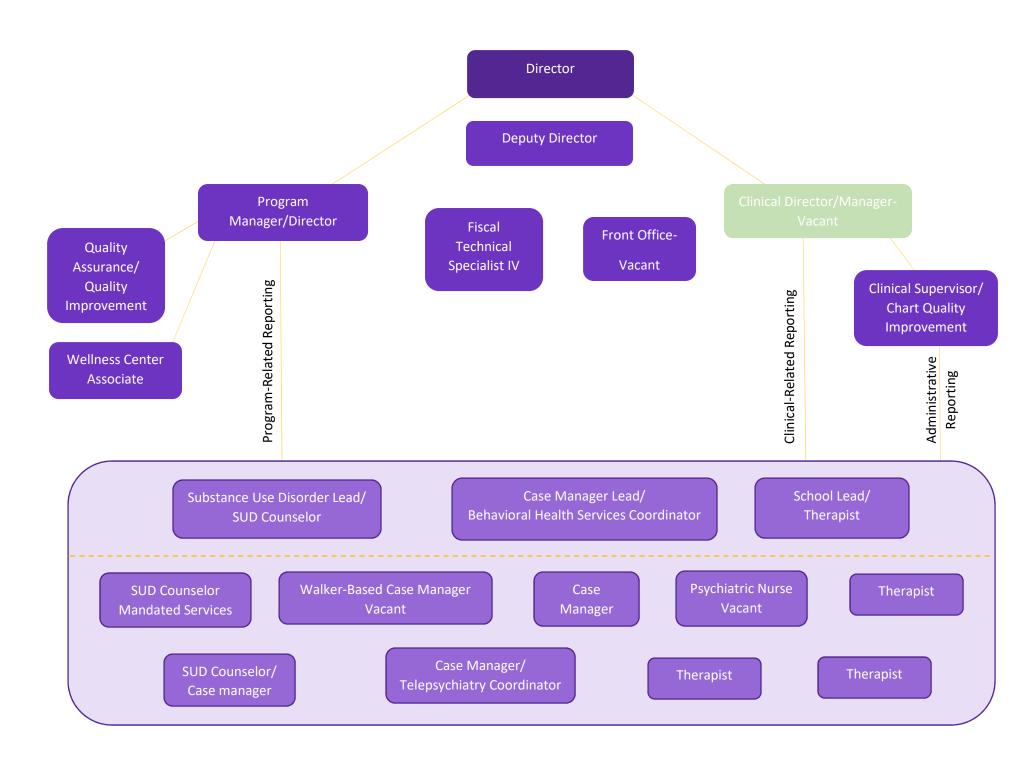

#### APPOINTED COUNTY OFFICIALS

AGRICULTURAL COMMISSIONER NATE READE **BUILDING OFFICIAL** THOMAS PERRY CHIEF PROBATION OFFICER KARIN HUMISTON CLERK / RECORDER SHANNON KENDALL COMMUNITY DEVELOPMENT DIRECTOR SCOTT BURNS COUNTY ADMINISTRATIVE OFFICER LESLIE CHAPMAN COUNTY COUNSEL STACEY SIMON ECONOMIC DEVELOPMENT DIRECTOR ALICIA VENNOS JANET DUTCHER, CPA, CGFM FINANCE DIRECTOR HUMAN RESOURCES DIRECTOR DAVE BUTERS INFORMATION TECHNOLOGY DIRECTOR NATE GREENBERG MENTAL HEALTH DIRECTOR ROBIN ROBERTS PUBLIC HEALTH DIRECTOR SANDRA PEARCE PUBLIC HEALTH OFFICER TOM BOO, MD, FAAFP, DTM&H RISK MANAGER JACOB SLOAN ROAD OPERATIONS DIRECTOR ANTHONY DUBLINO SOCIAL SERVICES DIRECTOR KATHY PETERSON 