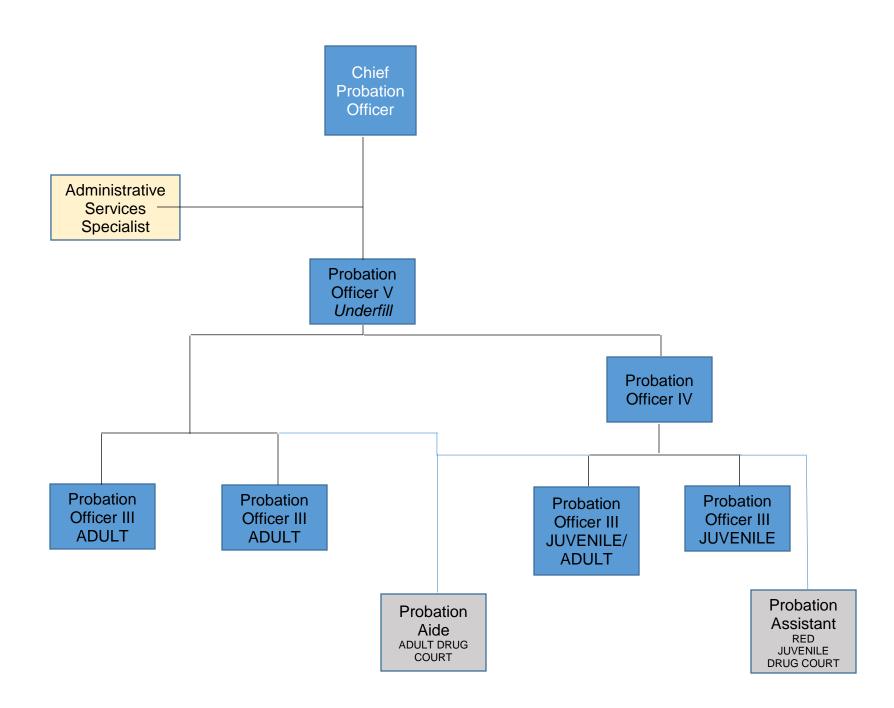

previous years. | Yes       |
|                                 | 1B, 2D                | Develop a Law Enforcement Strategic Plan to help direct all Mono County Law Enforcement Agencies in the protection of the health and safety of our citizens. | In partnership with Sheriff, Chief of Police and CHP develop strategic Goals, Objectives and Tactics to best address a collabrotive effort to protect citizens of Mono County. The first measurement will be the implementation of the plan followed by training to agencies, community eduction and a uniform measure of responding and handling investigations.                                                                                                                                                                                    | No        |





## Probation Adult Division DEPARTMENT 520

#### **DEPARTMENTAL (or Division) OVERVIEW**

Mono County Probation provides evidence-based practices to assist court-ordered offenders through a term of supervision by: preventing crime by changing criminal thinking, objectively assessing the law and facts for individuals coming before the court, holding clients accountable through community supervision, financially restoring victims and preventing future victimization, habilitating clients with evidence-informed strategies that change behavior and educate, and ensuring secure and safe detainment and successful reentry.

#### **PROGRAMS AND SERVICES**

Mono County Adult Probation provides measurable supervision services to all levels of supervision to include pre-release, drug court, community