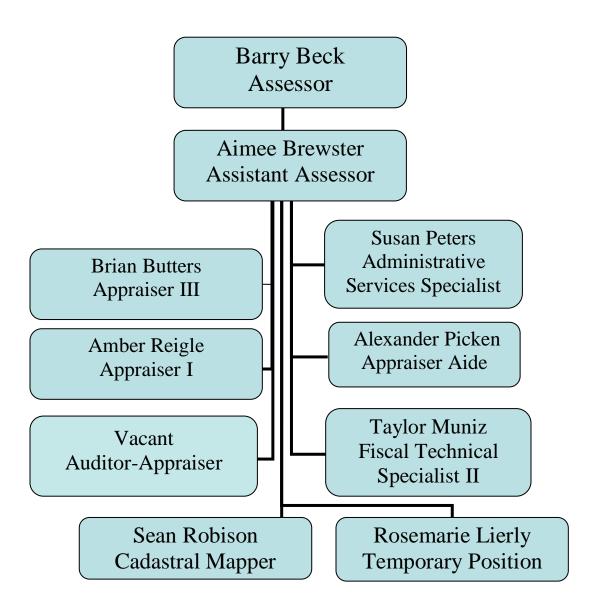

#### **ELECTED COUNTY OFFICIALS**

ASSESSOR BARRY BECK
DISTRICT ATTORNEY TIM KENDALL
SHERIFF INGRID BRAUN