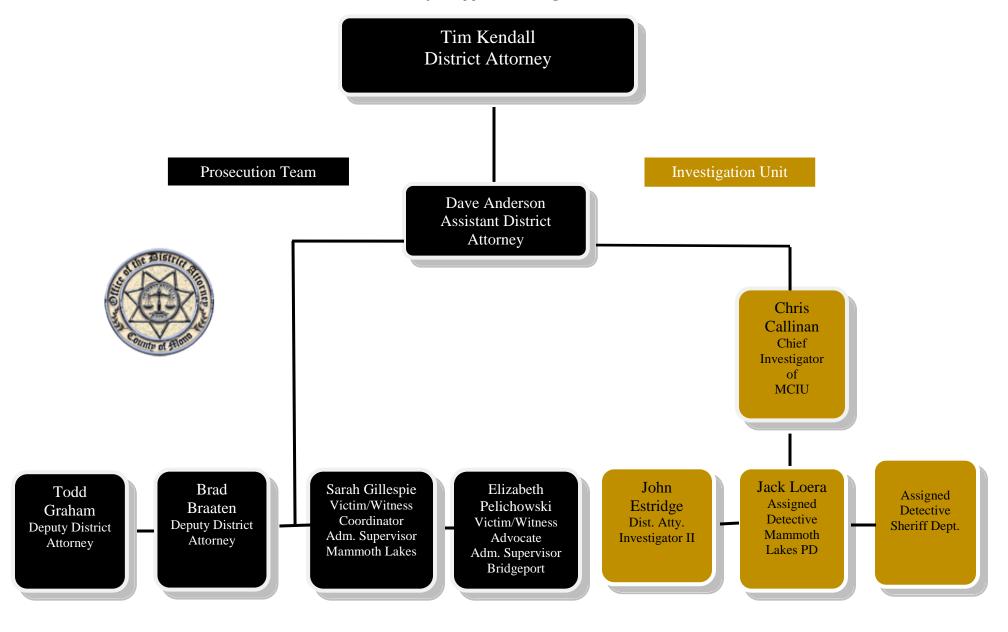

#### **ELECTED COUNTY OFFICIALS**

ASSESSOR BARRY BECK
DISTRICT ATTORNEY TIM KENDALL
SHERIFF INGRID BRAUN