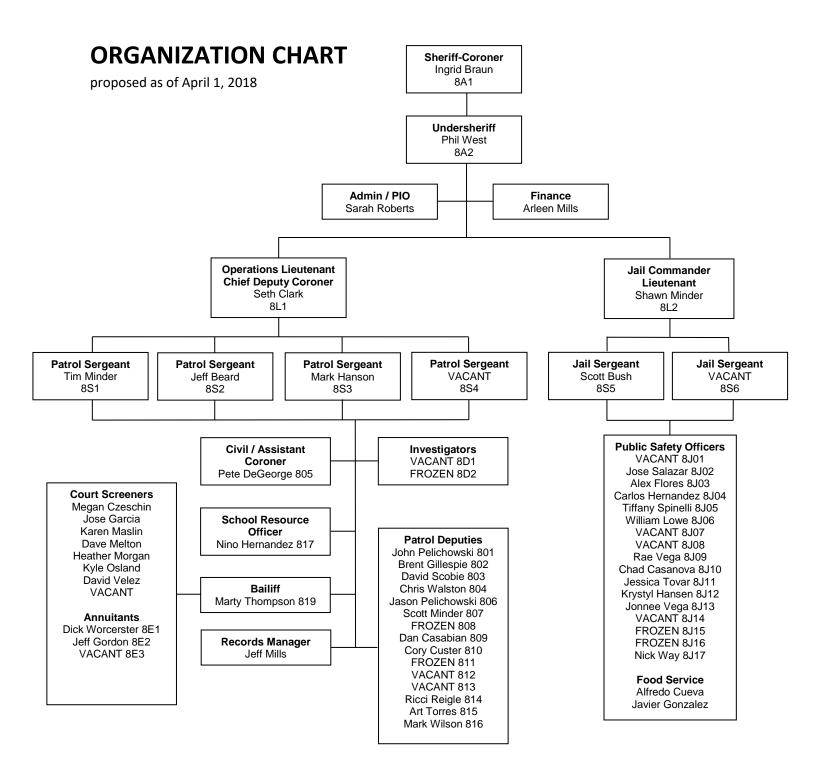

of systems reviewed and determine procedures needed for each system.                                                                                                                                                                                                                  | No        |
| Probation (17/18) | 4B                    | Identify all procedures and policies written before 2012 and either review, amend or delete.                                                    | Identify the number of procedures reviewed, eliminated and/or rewritten.                                                                                                                                                                                                                                  | No        |





#### SHERIFF'S OFFICE DEPARTMENT 440

#### **DEPARTMENTAL OVERVIEW**

The Sheriff's Office provides law enforcement services for the County, including: Patrol; Jail; 911 Call Center; Dispatch; Civil Services; Coroner; Emergency Management; Investigative; and Administrative.

#### PROGRAMS AND SERVICES

The Sheriff's Office provides law enforcement services for everyone who lives, works and travels in Mono County. We strive to maintain a high quality of life and a true sense of safety for the people who live, work and visit Mono County. We patrol over 3,300 square miles of terrain by car, snowmobile, ATV, boat, and foot. We answer all 911 and non-emergency calls 24-hours a day, dispatching all law enforcement, medical and fire first responders. We investigate crimes; comfort victims; arre