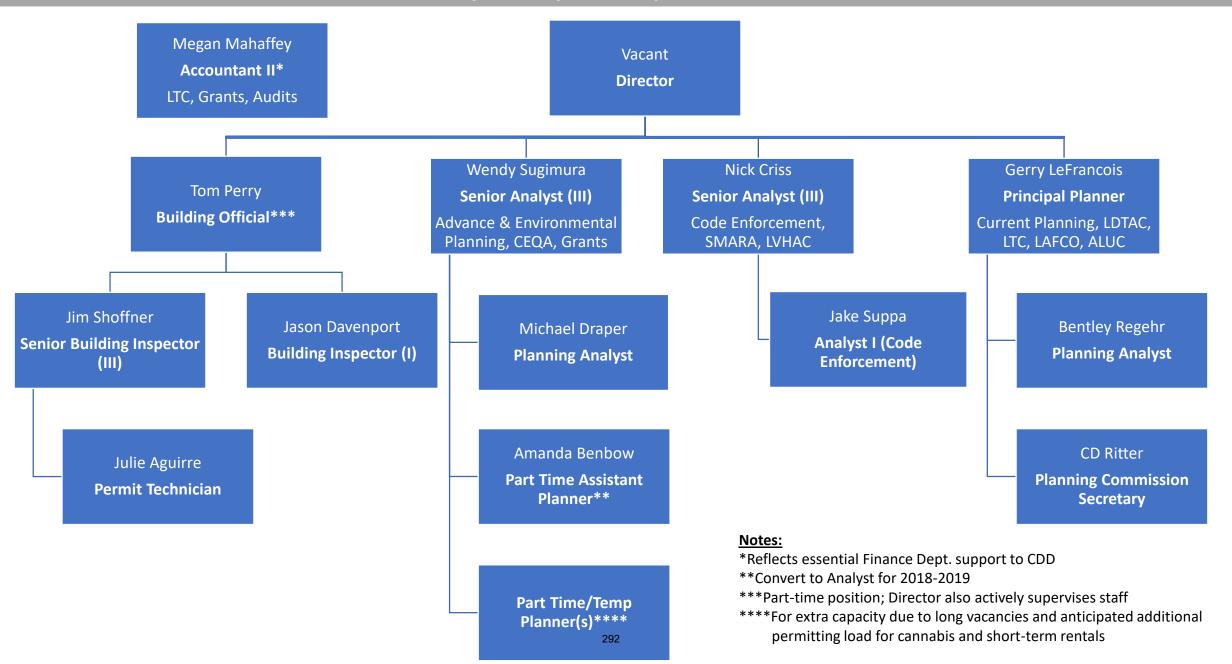

#### APPOINTED COUNTY OFFICIALS

AGRICULTURAL COMMISSIONER NATE READE **BUILDING OFFICIAL** THOMAS PERRY CHIEF PROBATION OFFICER KARIN HUMISTON CLERK / RECORDER SHANNON KENDALL COMMUNITY DEVELOPMENT DIRECTOR SCOTT BURNS COUNTY ADMINISTRATIVE OFFICER LESLIE CHAPMAN COUNTY COUNSEL STACEY SIMON ECONOMIC DEVELOPMENT DIRECTOR ALICIA VENNOS JANET DUTCHER, CPA, CGFM FINANCE DIRECTOR HUMAN RESOURCES DIRECTOR DAVE BUTERS INFORMATION TECHNOLOGY DIRECTOR NATE GREENBERG MENTAL HEALTH DIRECTOR ROBIN ROBERTS PUBLIC HEALTH DIRECTOR SANDRA PEARCE PUBLIC HEALTH OFFICER TOM BOO, MD, FAAFP, DTM&H RISK MANAGER JACOB SLOAN ROAD OPERATIONS DIRECTOR ANTHONY DUBLINO SOCIAL SERVICES DIRECTOR KATHY PETERSON 