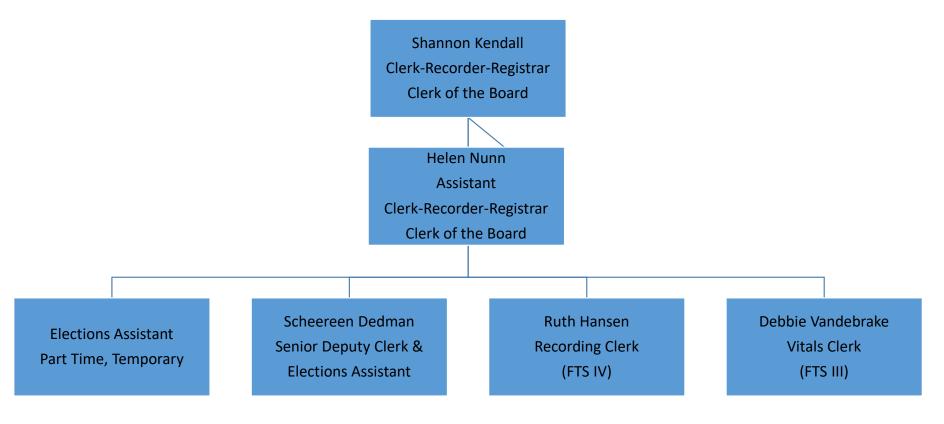

#### APPOINTED COUNTY OFFICIALS

AGRICULTURAL COMMISSIONER NATE READE **BUILDING OFFICIAL** THOMAS PERRY CHIEF PROBATION OFFICER KARIN HUMISTON CLERK / RECORDER SHANNON KENDALL COMMUNITY DEVELOPMENT DIRECTOR SCOTT BURNS COUNTY ADMINISTRATIVE OFFICER LESLIE CHAPMAN COUNTY COUNSEL STACEY SIMON ECONOMIC DEVELOPMENT DIRECTOR ALICIA VENNOS JANET DUTCHER, CPA, CGFM FINANCE DIRECTOR HUMAN RESOURCES DIRECTOR DAVE BUTERS INFORMATION TECHNOLOGY DIRECTOR NATE GREENBERG MENTAL HEALTH DIRECTOR ROBIN ROBERTS PUBLIC HEALTH DIRECTOR SANDRA PEARCE PUBLIC HEALTH OFFICER TOM BOO, MD, FAAFP, DTM&H RISK MANAGER JACOB SLOAN ROAD OPERATIONS DIRECTOR ANTHONY DUBLINO SOCIAL SERVICES DIRECTOR KATHY PETERSON 