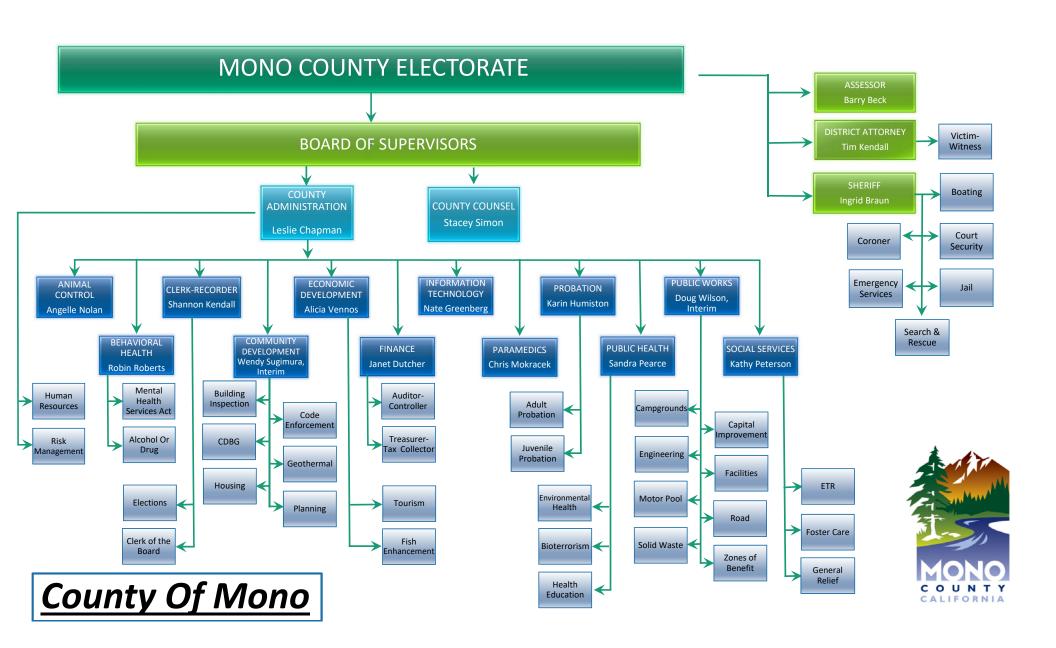

# County of Mono County Adopted Budget Fiscal Year 2018 – 19

| Budget Message from the County Administrator                    |   |
|-----------------------------------------------------------------|---|
| Budget Summary and Charts                                       |   |
| Schedule 1: All Funds Summary                                   |   |
| Schedule 9: Financing Sources and Uses by Budget Unit by Object |   |
| GENERAL GOVERNMENT                                              |   |
| General                                                         |   |
| Board of Supervisors                                            |   |
| County Administrative Office                                    |   |
| Finance                                                         |   |
| Assessor                                                        |   |
| County Counsel                                                  |   |
| Elections                                                       |   |
| Public Works Engineering                                        |   |
| County Facilities                                               |   |
| Conway Ranch                                                    |   |
| Information Tech – Radio                                        |   |
| Capital Improvement Projects                                    |   |
| Accumulated Capital Outlay                                      |   |
| Criminal Justice Facility                                       |   |
| Mono County Civic Center                                        |   |
| Economic Development                                            |   |
| Fish Enhancement                                                |   |
| Tourism                                                         | ( |
| Community Support Programs                                      |   |
| Information Technology                                          |   |
| Disaster Assistance Fund                                        |   |
| General Fund Operating Transfers and Contributions              |   |
| General Reserves                                                |   |
| Stabilization Fund                                              |   |
| PUBLIC PROTECTION                                               |   |
| District Attorney                                               |   |
| DA – Justice Admin Grant                                        |   |
| Pri Guotioo ruitiin Orunt aaaaaaaaaaaaaaaaaaaaaaaaaaaaaaaaaaaa  |   |