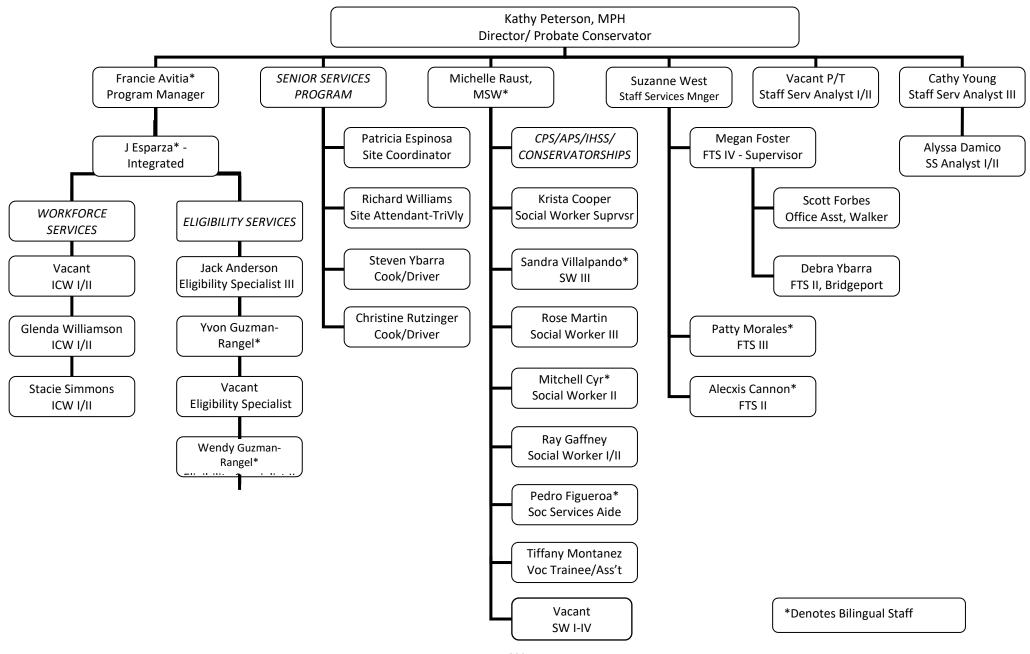

#### APPOINTED COUNTY OFFICIALS

AGRICULTURAL COMMISSIONER NATE READE **BUILDING OFFICIAL** THOMAS PERRY CHIEF PROBATION OFFICER KARIN HUMISTON CLERK / RECORDER SHANNON KENDALL COMMUNITY DEVELOPMENT DIRECTOR SCOTT BURNS COUNTY ADMINISTRATIVE OFFICER LESLIE CHAPMAN COUNTY COUNSEL STACEY SIMON ECONOMIC DEVELOPMENT DIRECTOR ALICIA VENNOS JANET DUTCHER, CPA, CGFM FINANCE DIRECTOR HUMAN RESOURCES DIRECTOR DAVE BUTERS INFORMATION TECHNOLOGY DIRECTOR NATE GREENBERG MENTAL HEALTH DIRECTOR ROBIN ROBERTS PUBLIC HEALTH DIRECTOR SANDRA PEARCE PUBLIC HEALTH OFFICER TOM BOO, MD, FAAFP, DTM&H RISK MANAGER JACOB SLOAN ROAD OPERATIONS DIRECTOR ANTHONY DUBLINO SOCIAL SERVICES DIRECTOR KATHY PETERSON 