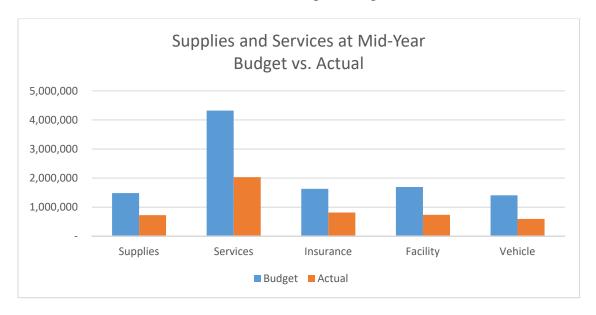

Other spending that includes services, supplies, insurance, vehicle and facility-related costs were trending less than expected at mid-year with 46.5% of the budget spent after six months. The chart below illustrates this. If this trend holds to the end of the year, budget savings is likely to occur. We cannot estimate the amount of budget savings at this time.