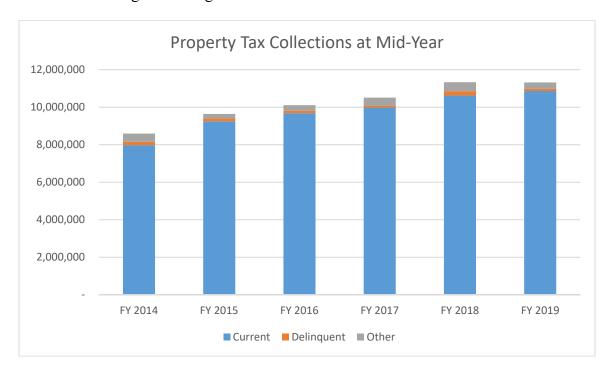

Property tax collections represent nearly 53% of GF revenues. Half way through the fiscal year, property tax collections are 59.6% of the budget and \$29,000 more than last year. Property tax revenues include first installment collections, some early collections of the second installment and prior year delinquent collections. Current collections increased by \$242,000. Delinquent collections are \$112,000 less, which reflects a trend towards greater collectability and a declining receivable balance. We expect to experience continued decreases in delinquent collections. Another result from this trend is declining revenue generated from penalties and interest charged to delinquent accounts which was \$159,000 less than the prior year.

Below is a chart showing mid-year property tax collections for the past six years, which may indicate a leveling off of a significant GF revenue source.

Sales tax collections representing 1.7% of all GF revenues are trending upwards with nearly 56% of the budget collected at mid-year and \$29,000 (or 9%) more than last year at this time. This year's increase is less than last year's increase of 11%.