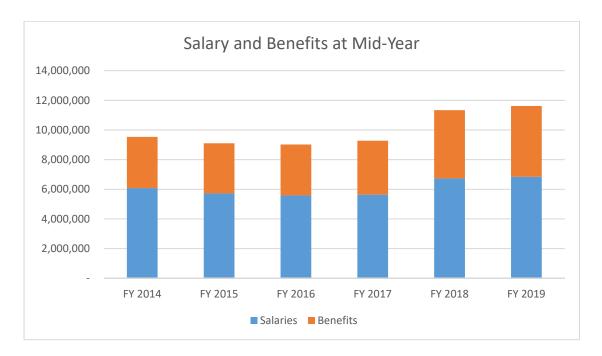

### **Expenditure Trends and Results**

GF expenditures year-to-date are \$16.67 million or 39% of the budget and \$2.7 million (or 14%) less than last year. This year's contributions to other agencies and transfers to other funds that we normally record at six months have not been made yet for 2019. This factor alone accounts

for the large decrease in spending. Besides this, salary and benefits are 2.5% higher and supplies and services are also 2.5% higher.

The following chart shows salary and benefit costs incurred at December 31 for each of the past six fiscal years and demonstrates the recent upward trending of personnel costs for the General Fund.